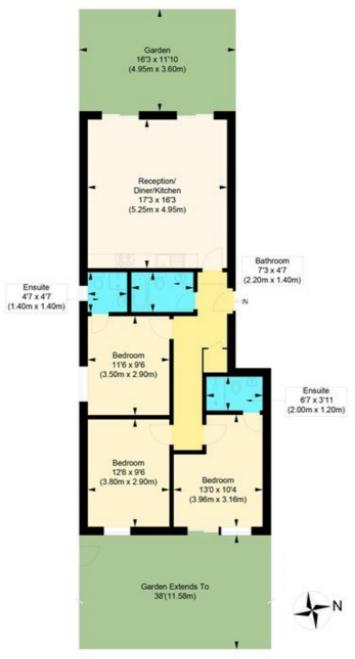

Boasting just under 840 Sq.ft of floor area, the property is situated on the ground floor of a modern private development, boasting an impressive open-plan reception room with a sleek fitted kitchen at one end and patio doors leading to the front garden at the other. There are three double bedrooms, two with en-suites, and one bedroom enjoys direct access to the rear garden. The apartment also includes a modern bathroom. In our opinion, the flat is finished to a high standard and benefits from underfloor heating, double glazing, and an intercom entry phone system.

## **Brownlow Road**

Approximate Gross Internal Area = 77.97 sq m / 839.26 sq ft

Illustration for identification purposes only, measurements are approximate, not to scale.

This floorplan is for illustration purposes only and is not to scale. The position and size of doors, windows, appliances and other features are approximate.