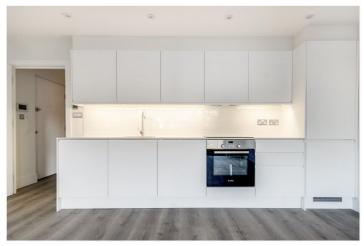

Boasting just under 840 Sq.ft of floor area, the property is situated on the ground floor of a modern private development, boasting an impressive open-plan reception room with a sleek fitted kitchen at one end and patio doors leading to the front garden at the other. There are three double bedrooms, two with en-suites, and one bedroom enjoys direct access to the rear garden. The apartment also includes a modern bathroom. In our opinion, the flat is finished to a high standard and benefits from underfloor heating, double glazing, and an intercom entry phone system.