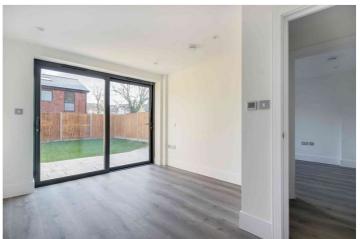

Boasting just under 840 Sq.ft of floor area, the property is situated on the ground floor of a modern private development, boasting an impressive open-plan reception room with a sleek fitted kitchen at one end and patio doors leading to the front garden at the other. There are three double bedrooms, two with en-suites, and one bedroom enjoys direct access to the rear garden. The apartment also includes a modern bathroom. In our opinion, the flat is finished to a high standard and benefits from underfloor heating, double glazing, and an intercom entry phone system.