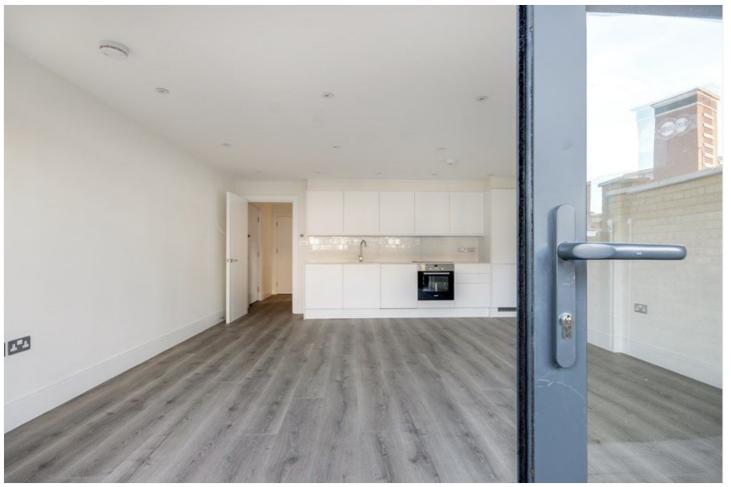

## **DESCRIPTION:**

A superb three-bedroom apartment offered for sale with no onward chain, featuring a private rear garden and a front patio. Conveniently located opposite Bounds Green station (Piccadilly Line) and close to Bowes Park BR station (to Moorgate), as well as bus services to Muswell Hill and Wood Green. You will also find shopping amenities nearby.

Boasting just under 840 Sq.ft of floor area, the property is situated on the ground floor of a modern private development, boasting an impressive open-plan reception room with a sleek fitted kitchen at one end and patio doors leading to the front garden at the other. There are three double bedrooms, two with en-suites, and one bedroom enjoys direct access to the rear garden. The apartment also includes a modern bathroom. In our opinion, the flat is finished to a high standard and benefits from underfloor heating, double glazing, and an intercom entry phone system.