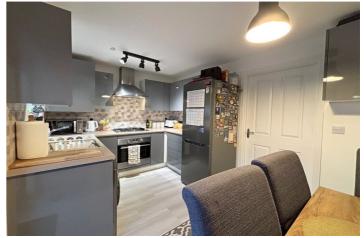

The property has been further enhanced by the current owner with an upgraded Kitchen, built in wardrobes in the Bedrooms and a lovely decking area in the garden with pergola. The rear garden is also non overlooked, boasts a garden shed and side gate with access for bins.

#### **Downstairs Cloakroom**

**Lounge** - 14'9" x 9'6" (4.5m x 2.9m)

Kitchen/Diner - 12'9" x 8'2" (3.89m x 2.5m)

**Bedroom One** - 12'9" x 8'2" (3.89m x 2.5m)

Bedroom Two - 12'9" x 8'6" (3.89m x 2.6m)