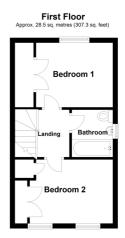

#### **Downstairs Cloakroom**

**Lounge** - 14'9" x 9'6" (4.5m x 2.9m)

Kitchen/Diner - 12'9" x 8'2" (3.89m x 2.5m)

**Bedroom One** - 12'9" x 8'2" (3.89m x 2.5m)

Bedroom Two - 12'9" x 8'6" (3.89m x 2.6m)

## **Family Bathroom**

- Extremely Well Presented
- Driveway to the Front
- Low Maintenance Rear Garden
- Two Double Bedrooms
- Built in Wardrobes
- Updated Kitchen
- Decking Area with Pergola in Garden
- Non Overlooked Rear Garden
- Popular Holdingham Grange Development

Total area: approx. 57.1 sq. metres (614.6 sq. feet)

Winkworth

Sleaford | 01529 303 377 | sleaford@winkworth.co.uk