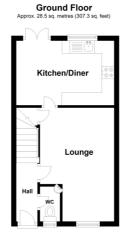

### **ACCOMMODATION**

#### **Entrance Hall**

#### **Downstairs Cloakroom**

**Lounge** - 14'9" x 9'6" (4.5m x 2.9m)

Kitchen/Diner - 12'9" x 8'2" (3.89m x 2.5m)

**Bedroom One** - 12'9" x 8'2" (3.89m x 2.5m)

Bedroom Two - 12'9" x 8'6" (3.89m x 2.6m)

Total area: approx. 57.1 sq. metres (614.6 sq. feet)

Winkworth

Sleaford | 01529 303 377 | sleaford@winkworth.co.uk