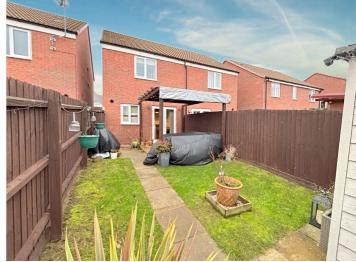

The property has been further enhanced by the current owner with an upgraded Kitchen, built in wardrobes in the Bedrooms and a lovely decking area in the garden with pergola. The rear garden is also non overlooked, boasts a garden shed and side gate with access for bins.

## **Family Bathroom**

- Extremely Well Presented
- Driveway to the Front
- Low Maintenance Rear Garden
- Two Double Bedrooms
- Built in Wardrobes
- Updated Kitchen
- Decking Area with Pergola in Garden
- Non Overlooked Rear Garden
- Popular Holdingham Grange Development