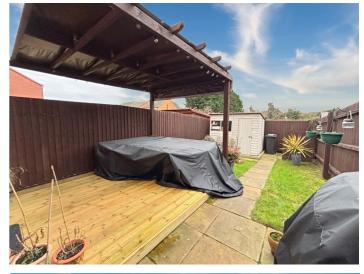

The property has been further enhanced by the current owner with an upgraded Kitchen, built in wardrobes in the Bedrooms and a lovely decking area in the garden with pergola. The rear garden is also non overlooked, boasts a garden shed and side gate with access for bins.

## **Family Bathroom**

- Extremely Well Presented
- Driveway to the Front
- Low Maintenance Rear Garden
- Two Double Bedrooms
- Built in Wardrobes
- Updated Kitchen
- Decking Area with Pergola in Garden
- Non Overlooked Rear Garden
- Popular Holdingham Grange Development