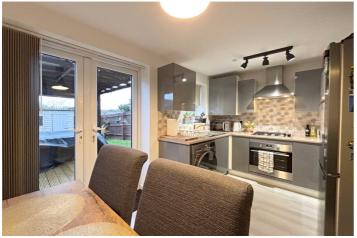

The property has been further enhanced by the current owner with an upgraded Kitchen, built in wardrobes in the Bedrooms and a lovely decking area in the garden with pergola. The rear garden is also non overlooked, boasts a garden shed and side gate with access for bins.

#### **Downstairs Cloakroom**

**Lounge** - 14'9" x 9'6" (4.5m x 2.9m)

Kitchen/Diner - 12'9" x 8'2" (3.89m x 2.5m)

**Bedroom One** - 12'9" x 8'2" (3.89m x 2.5m)

Bedroom Two - 12'9" x 8'6" (3.89m x 2.6m)