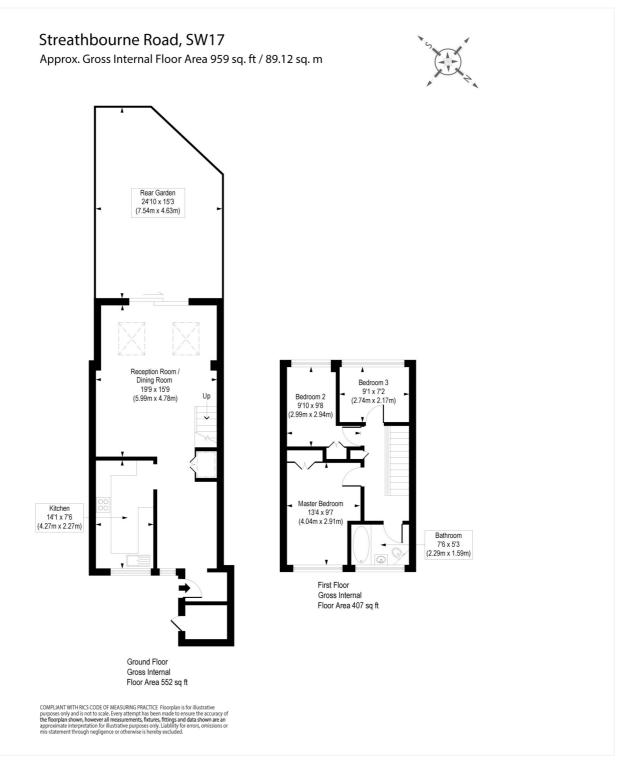

This floorplan is for illustration purposes only and is not to scale. The position and size of doors, windows, appliances and other features are approximate.

Tooting | 020 8767 5221 | tooting@winkworth.co.uk