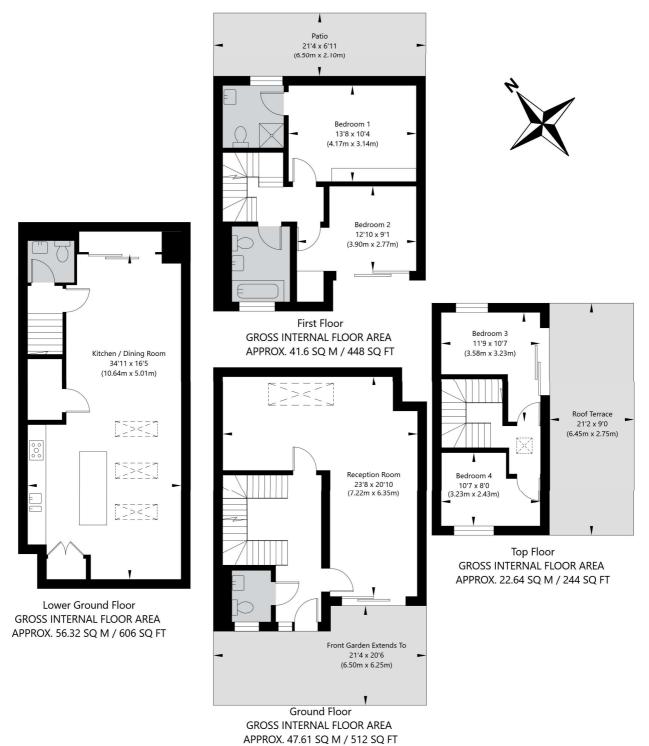

## Westbere Road, London, NW2 3SR

APPROXIMATE GROSS INTERNAL FLOOR AREA 168.17 SQ M / 1810 SQ FT

THIS FLOOR PLAN IS FOR ILLUSTRATIVE PURPOSES ONLY AND

SHOULD BE USED FOR THIS PURPOSE BY PROSPECTIVE APPLICANTS AS ITS NOT TO SCALE.