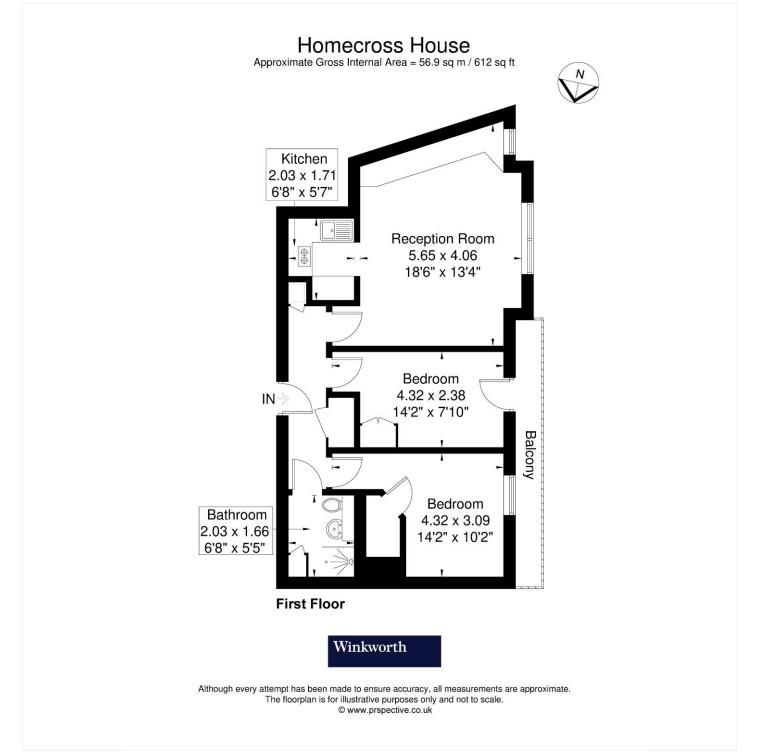

#### ACCOMMODATION

Purpose Built Retirement Flat Two Double Bedrooms Modern Kitchen Modern Bathroom Balcony No Onward Chain

This floorplan is for illustration purposes only and is not to scale. The position and size of doors, windows, appliances and other features are approximate.