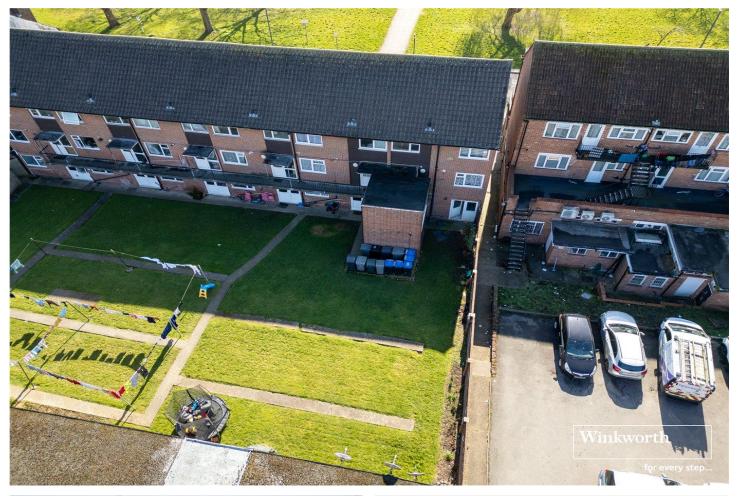

Located just a couple of minutes' walk from Queensbury Station (Jubilee Line), this well-presented groundfloor maisonette offers a an ideal accommodation for a single person or a couple. Boasting an abundance of natural light throughout, the property features a practical open-plan layout complemented by a separate kitchen with a convenient serving hatch. Large integrated wardrobes ensure maximized storage space, while neutral decor throughout creates a fresh and inviting atmosphere. Additional benefits include double glazing for enhanced comfort and efficiency. Positioned in a sought-after location with excellent transport links, amenities, and local parks nearby, this maisonette will make a fantastic buy to let investment or first home.