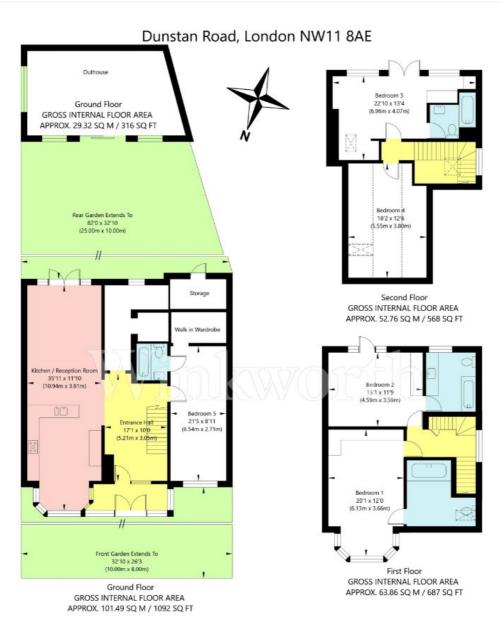

## **AT A GLANCE**

- WELL PRESENTED FOUR/FIVE BEDROOM HOUSE
- SEMI DETACHED
- GRANNY ANNEX
- SOUTH FACING GARDEN
- FREEHOLD
- CHAIN FREE

APPROXIMATE GROSS INTERNAL FLOOR AREA 247.43 SQ M / 2663 SQ FT
THIS FLOOR PLAN IS FOR ILLUSTRATIVE PURPOSES ONLY AND
SHOULD BE USED FOR THIS PURPOSE BY PROSPECTIVE APPLICANTS AS ITS NOT TO SCALE.

(c) AMBERSHORE PIX LIMITED / PHOTO - VIDEO - FLOOR PLANS / 0800 999 1577 / WWW.AMBERSHOREPIX.CO.UK

This floorplan is for illustration purposes only and is not to scale. The position and size of doors, windows, appliances and other features are approximate.