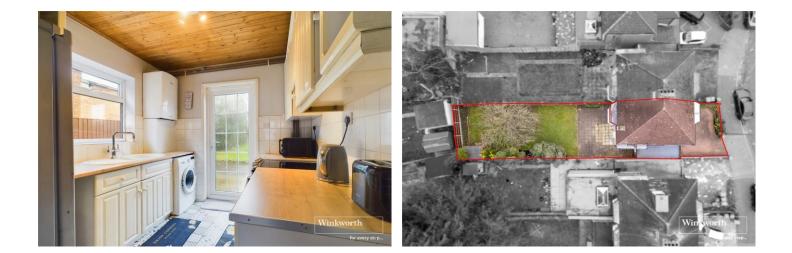

## Winkworth

for every step ...

winkworth.co.uk

Situated on a quiet residential road popular with families, this well-presented three-bedroom semi-detached home features a spacious through-lounge that is bright and airy, providing a welcoming space for relaxation and entertaining. A well-equipped kitchen and three well-proportioned bedrooms ensure ample living space for a growing family. A separate W/C and bathroom ensure convenience. Externally, a private driveway provides off-street parking and a garage. The home benefits from a large rear garden, which has been beautifully maintained, ideal for outdoor gatherings or simply enjoying some peace and quiet, with access to the garage for simplified storage options. Additionally, there may be potential for an extension (STPP), offering the opportunity to further enhance the living space. Roe Green Primary School and Kingsbury High School are a short distance away. For those who enjoy green spaces, Eton Grove Park is within easy reach. Commuters will appreciate access to Queensbury Station (Jubilee Line) and Burnt Oak Station (Northern Line). A fantastic opportunity to acquire a well-positioned family home in a desirable area. Contact us today to arrange a viewing.