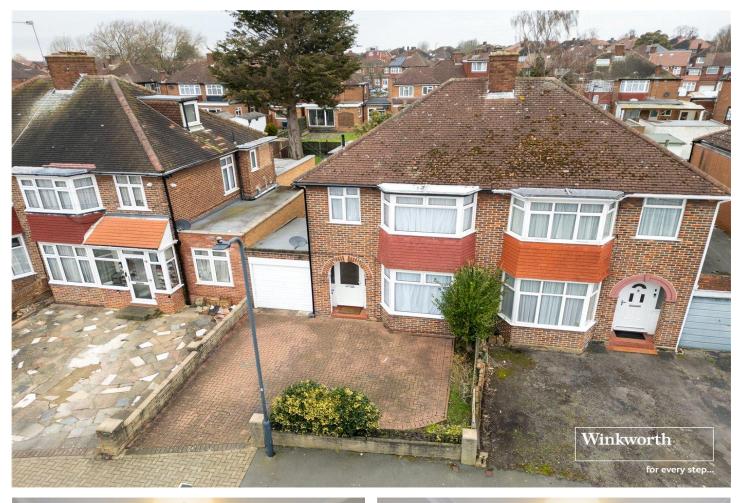

TINTERN AVENUE, KINGSBURY, LONDON, NW9 OFFERS IN EXCESS OF £600,000 FREEHOLD

## THREE BEDROOM SEMI DETACHED BLANK CANVAS WITH GARAGE & OWN DRIVEWAY

Kingsbury | 020 8204 0000 | kingsbury@winkworth.co.uk

## Winkworth

for every step ...

winkworth.co.uk

Situated on a quiet residential road popular with families, this well-presented three-bedroom semi-detached home features a spacious through-lounge that is bright and airy, providing a welcoming space for relaxation and entertaining. A well-equipped kitchen and three well-proportioned bedrooms ensure ample living space for a growing family. A separate W/C and bathroom ensure convenience. Externally, a private driveway provides off-street parking and a garage. The home benefits from a large rear garden, which has been beautifully maintained, ideal for outdoor gatherings or simply enjoying some peace and quiet, with access to the garage for simplified storage options. Additionally, there may be potential for an extension (STPP), offering the opportunity to further enhance the living space. Roe Green Primary School and Kingsbury High School are a short distance away. For those who enjoy green spaces, Eton Grove Park is within easy reach. Commuters will appreciate access to Queensbury Station (Jubilee Line) and Burnt Oak Station (Northern Line). A fantastic opportunity to acquire a well-positioned family home in a desirable area. Contact us today to arrange a viewing.