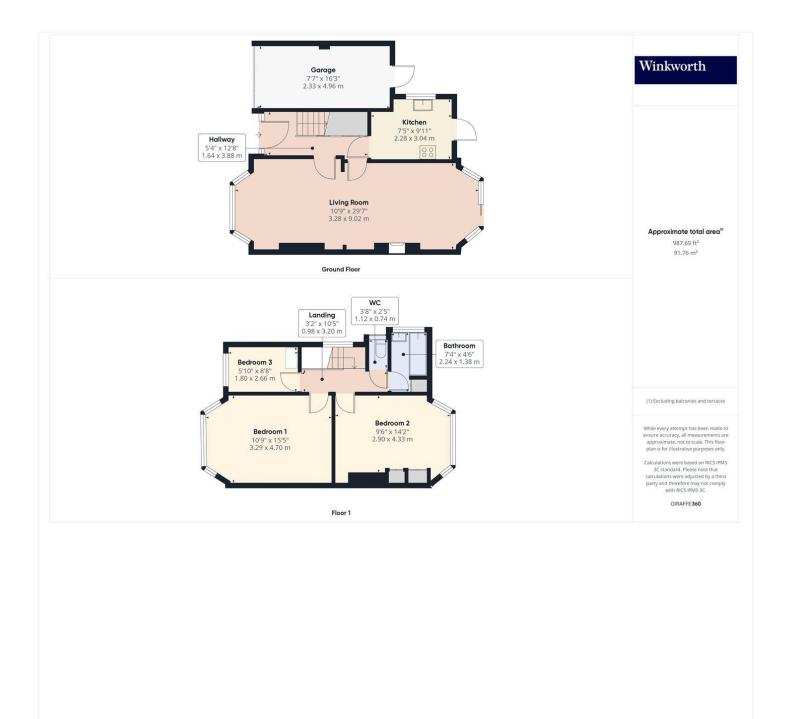

for every step ...

for every step...

This floorplan is for illustration purposes only and is not to scale. The position and size of doors, windows, appliances and other features are approximate.

Tenure: Freehold