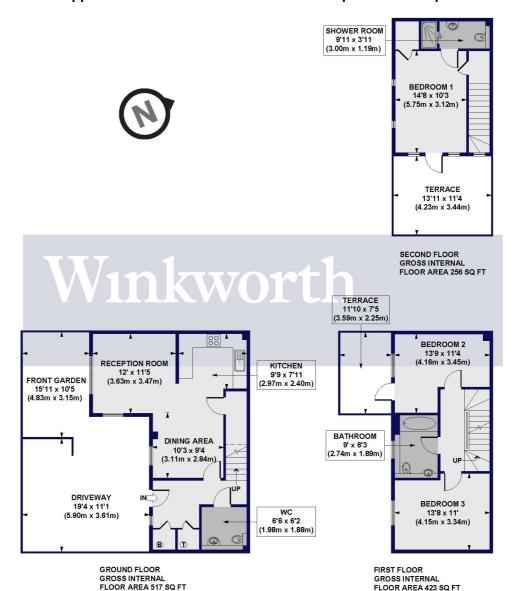

The ground floor features a superb open-plan space incorporating a reception room, a dining area, and a modern fitted kitchen with integrated appliances. Just off the entrance hall is a guest WC and two built-in cupboards, one of which has space and plumbing for a washing machine. The first floor provides two generously sized bedrooms and a large family bathroom with a contemporary suite. One of the bedrooms enjoys direct access to a private terrace. The principal bedroom is found on the second floor and benefits from an en-suite shower room and a large private terrace. Externally you will find a partly lawned front garden, driveway, and a bin storage area.

## Wells Mews, N11 Approx. Gross Internal Floor Area 1196 sq. ft / 111.15 sq. m

All measurements of walls, doors, windows, fittings and appliances, including their size and location, are shown as standard sizes and do not constitute any warranty or representation by the seller, their agent or CP Creative. Any intending purchaser must satisfy himself by inspection or otherwise as to the correctness of the information contained in these plans.

This floorplan is for illustration purposes only and is not to scale. The position and size of doors, windows, appliances and other features are approximate.

Palmers Green | 020 8920 9900 | palmersgreen@winkworth.co.uk