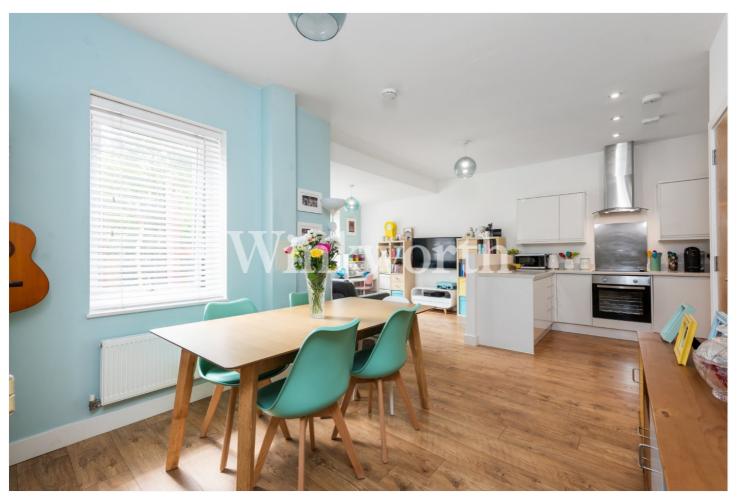

The ground floor features a superb open-plan space incorporating a reception room, a dining area, and a modern fitted kitchen with integrated appliances. Just off the entrance hall is a guest WC and two built-in cupboards, one of which has space and plumbing for a washing machine. The first floor provides two generously sized bedrooms and a large family bathroom with a contemporary suite. One of the bedrooms enjoys direct access to a private terrace. The principal bedroom is found on the second floor and benefits from an en-suite shower room and a large private terrace. Externally you will find a partly lawned front garden, driveway, and a bin storage area.