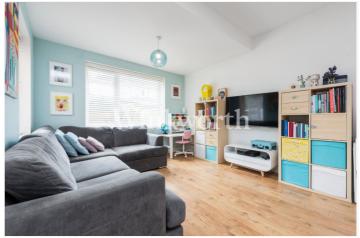

The ground floor features a superb open-plan space incorporating a reception room, a dining area, and a modern fitted kitchen with integrated appliances. Just off the entrance hall is a guest WC and two built-in cupboards, one of which has space and plumbing for a washing machine. The first floor provides two generously sized bedrooms and a large family bathroom with a contemporary suite. One of the bedrooms enjoys direct access to a private terrace. The principal bedroom is found on the second floor and benefits from an en-suite shower room and a large private terrace. Externally you will find a partly lawned front garden, driveway, and a bin storage area.