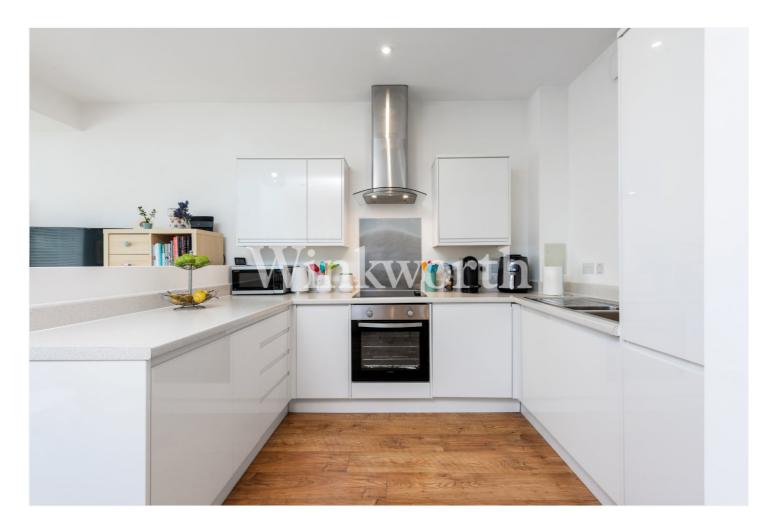

The ground floor features a superb open-plan space incorporating a reception room, a dining area, and a modern fitted kitchen with integrated appliances. Just off the entrance hall is a guest WC and two built-in cupboards, one of which has space and plumbing for a washing machine. The first floor provides two generously sized bedrooms and a large family bathroom with a contemporary suite. One of the bedrooms enjoys direct access to a private terrace. The principal bedroom is found on the second floor and benefits from an en-suite shower room and a large private terrace. Externally you will find a partly lawned front garden, driveway, and a bin storage area.