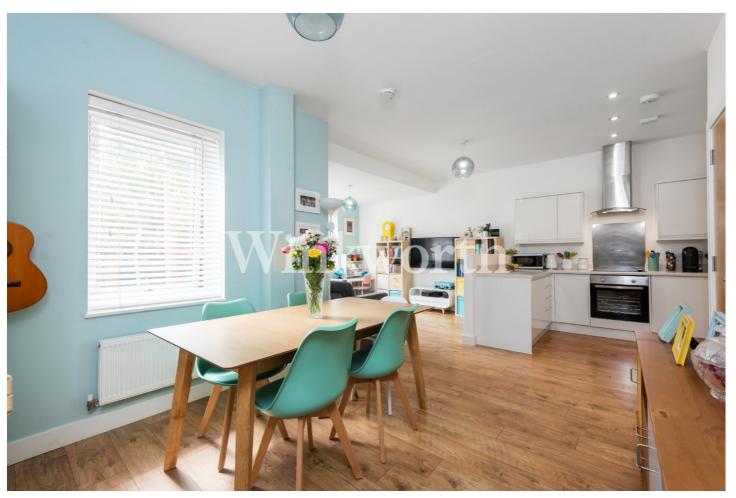

The ground floor features a superb open-plan space incorporating a reception room, a dining area, and a modern fitted kitchen with integrated appliances. Just off the entrance hall is a guest WC and two built-in cupboards, one of which has space and plumbing for a washing machine. The first floor provides two generously sized bedrooms and a large family bathroom with a contemporary suite. One of the bedrooms enjoys direct access to a private terrace. The principal bedroom is found on the second floor and benefits from an en-suite shower room and a large private terrace. Externally you will find a partly lawned front garden, driveway, and a bin storage area.