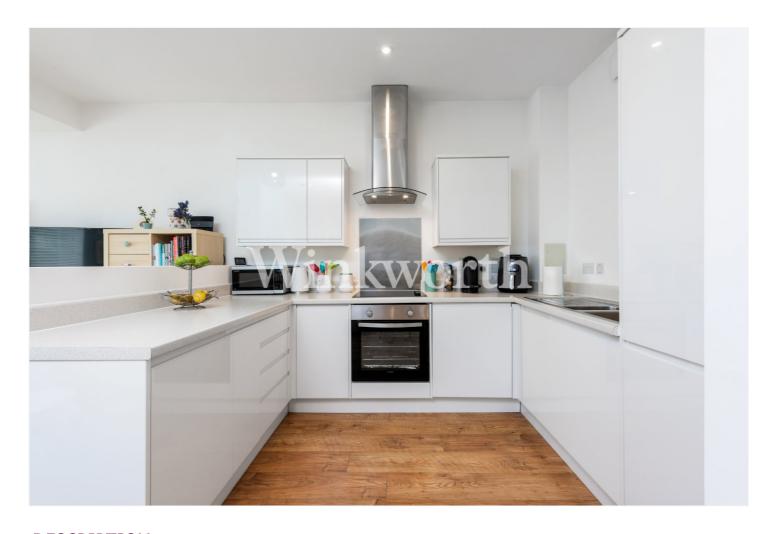

The ground floor features a superb open-plan space incorporating a reception room, a dining area, and a modern fitted kitchen with integrated appliances. Just off the entrance hall is a guest WC and two built-in cupboards, one of which has space and plumbing for a washing machine. The first floor provides two generously sized bedrooms and a large family bathroom with a contemporary suite. One of the bedrooms enjoys direct access to a private terrace. The principal bedroom is found on the second floor and benefits from an en-suite shower room and a large private terrace. Externally you will find a partly lawned front garden, driveway, and a bin storage area.