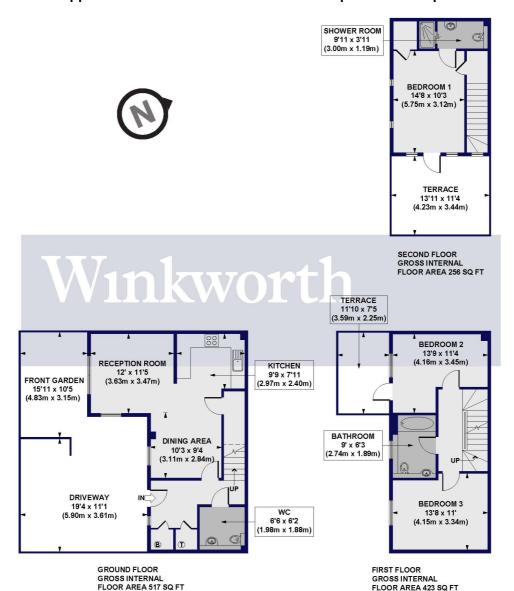

## **DESCRIPTION:**

A stunning three double bedroom townhouse situated on a private road, close to Broomfield Secondary school, and within easy reach of Bowes Park Primary school, Arnos Grove tube station and Arnos Park. Constructed in 2016, this beautifully presented property boasts just under 1200 Sq.ft of light and spacious living accommodation arranged over three floors.

The ground floor features a superb open-plan space incorporating a reception room, a dining area, and a modern fitted kitchen with integrated appliances. Just off the entrance hall is a guest WC and two built-in cupboards, one of which has space and plumbing for a washing machine. The first floor provides two generously sized bedrooms and a large family bathroom with a contemporary suite. One of the bedrooms enjoys direct access to a private terrace. The principal bedroom is found on the second floor and benefits from an en-suite shower room and a large private terrace. Externally you will find a partly lawned front garden, driveway, and a bin storage area.

## Wells Mews, N11 Approx. Gross Internal Floor Area 1196 sq. ft / 111.15 sq. m

All measurements of walls, doors, windows, fittings and appliances, including their size and location, are shown as standard sizes and do not constitute any warranty or representation by the seller, their agent or CP Creative. Any intending purchaser must satisfy himself by inspection or otherwise as to the correctness of the information contained in these plans.

This floorplan is for illustration purposes only and is not to scale. The position and size of doors, windows, appliances and other features are approximate.

Palmers Green | 020 8920 9900 | palmersgreen@winkworth.co.uk