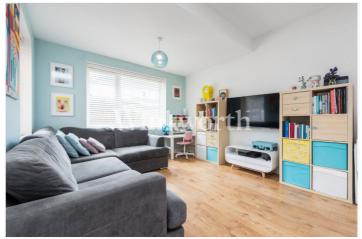

The ground floor features a superb open-plan space incorporating a reception room, a dining area, and a modern fitted kitchen with integrated appliances. Just off the entrance hall is a guest WC and two built-in cupboards, one of which has space and plumbing for a washing machine. The first floor provides two generously sized bedrooms and a large family bathroom with a contemporary suite. One of the bedrooms enjoys direct access to a private terrace. The principal bedroom is found on the second floor and benefits from an en-suite shower room and a large private terrace. Externally you will find a partly lawned front garden, driveway, and a bin storage area.