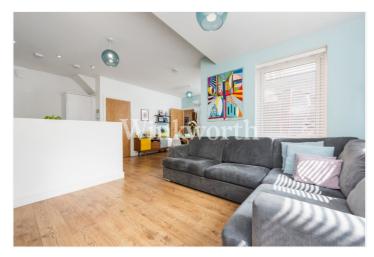

The ground floor features a superb open-plan space incorporating a reception room, a dining area, and a modern fitted kitchen with integrated appliances. Just off the entrance hall is a guest WC and two built-in cupboards, one of which has space and plumbing for a washing machine. The first floor provides two generously sized bedrooms and a large family bathroom with a contemporary suite. One of the bedrooms enjoys direct access to a private terrace. The principal bedroom is found on the second floor and benefits from an en-suite shower room and a large private terrace. Externally you will find a partly lawned front garden, driveway, and a bin storage area.