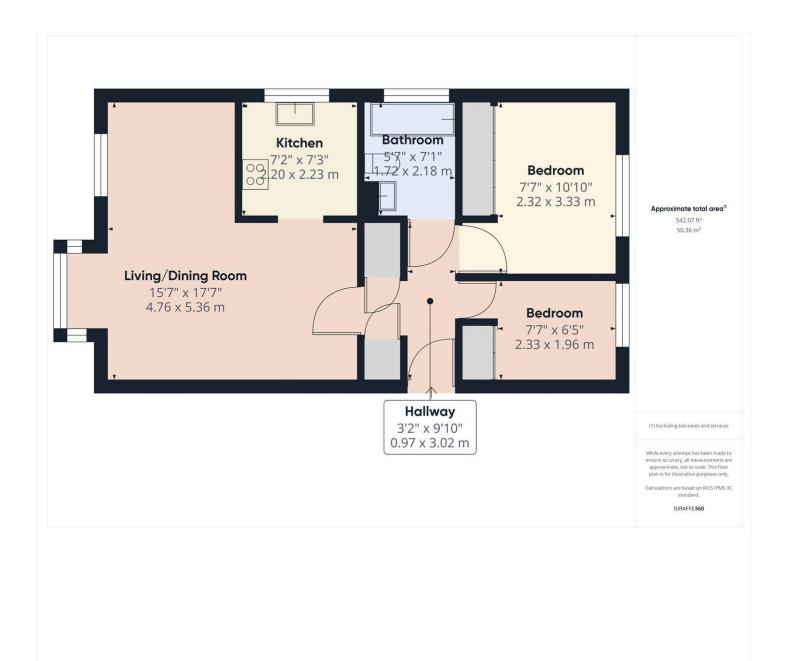

## **AT A GLANCE**

- Ground Floor
- Large Communal Grounds
- Allocated Residents Car Park
- Two Double Bedrooms
- Well-proportioned living/Dining Room
- Long lease 950 Years +
- Peppercorn Ground Rent

This floorplan is for illustration purposes only and is not to scale. The position and size of doors, windows, appliances and other features are approximate.