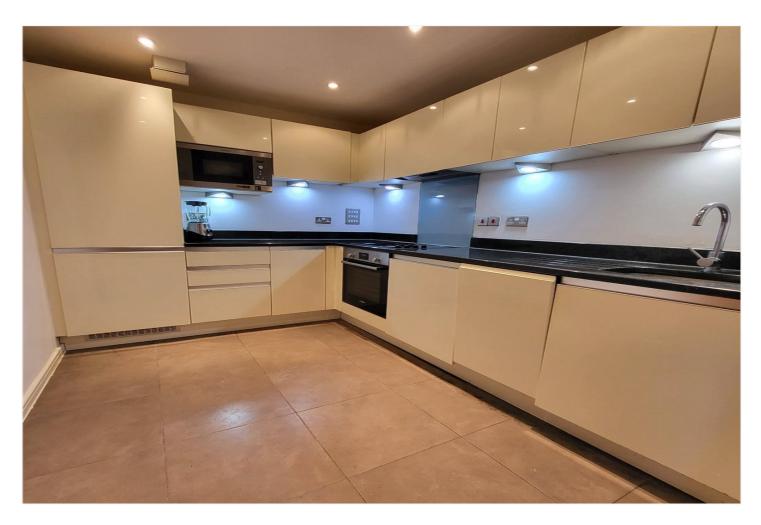

## **DESCRIPTION:**

We are pleased to offer this modern stylish two double bedroom first floor purpose built apartment set in landscaped grounds. The property is ideally located for Mill Hill East underground, Waitrose Supermarket, Virgin Active Gymnasium and local amenities and comprises of a large reception with balcony, two double bedrooms, bathroom, en suite shower room, lift in block and an allocated and gated underground parking space. Further benefits include a long lease and being offered on a chain free basis.