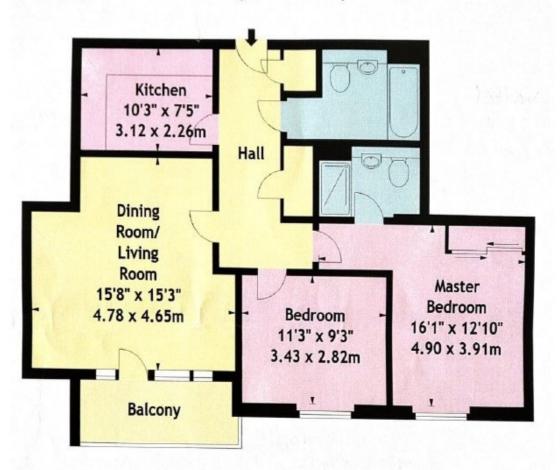

## Approx. Gross Internal Area 795 Sq Ft - 73.86 Sq M

This plan is for layout guidance only. Not drawn to scale unless stated.

Windows & door openings are approximate. Whilst every care is taken in the preparation of this plan, please check all dimensions, shapes & compass bearings before making any decisions reliant upon them.