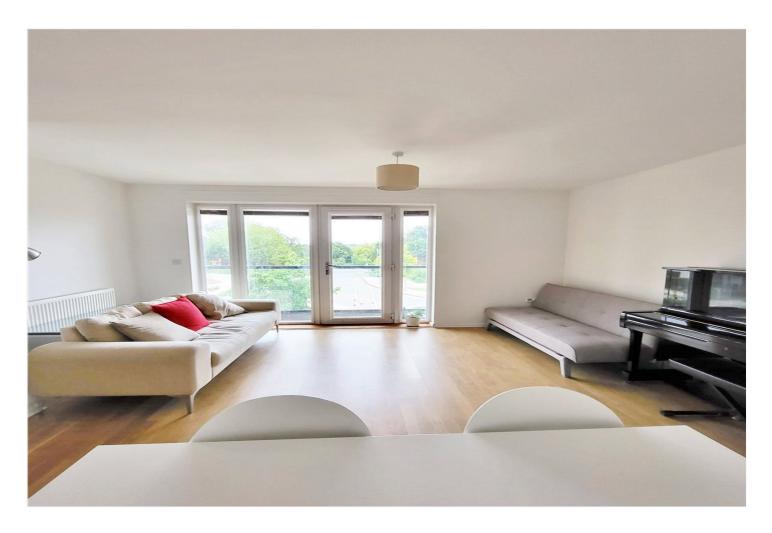

## **DESCRIPTION:**

We are pleased to offer this modern stylish two double bedroom first floor purpose built apartment set in landscaped grounds. The property is ideally located for Mill Hill East underground, Waitrose Supermarket, Virgin Active Gymnasium and local amenities and comprises of a large reception with balcony, two double bedrooms, bathroom, en suite shower room, lift in block and an allocated and gated underground parking space. Further benefits include a long lease and being offered on a chain free basis.

## **AT A GLANCE**

- First floor apartment
- Two double bedrooms
- Large reception with Balcony
- Bathroom + En Suite Shower room
- Lift in Block
- Allocated & gated underground parking space
- Long lease
- Chain free