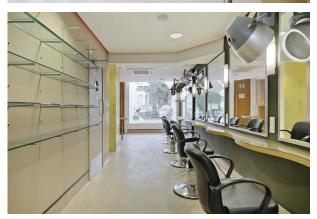

#### Description

The retail premises is currently vacant having been occupied by a long-standing and successful sole trader hairdressing salon. The space is well-fitted internally and enjoys the benefit of a small private garden to the rear and extremely high visibility to passing trade by virtue of its prominent corner position.