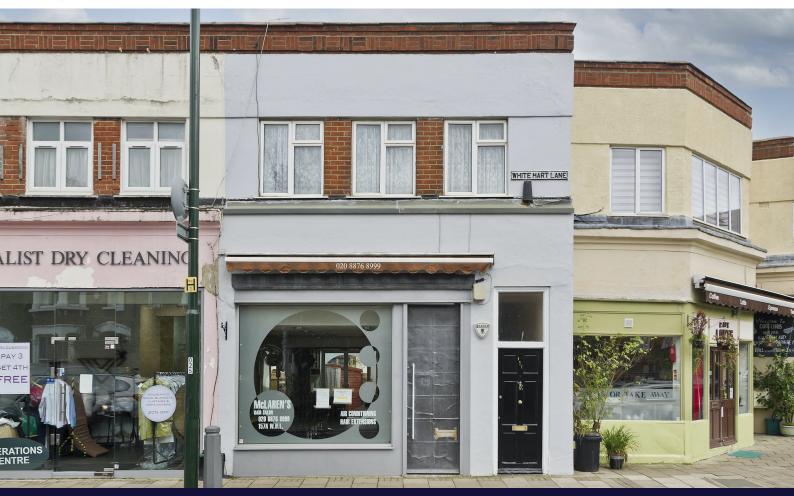

### 157 White Hart Lane

Barnes, London, SW13 0JP

#### Description

The retail premises is currently vacant having been occupied by a long-standing and successful sole trader hairdressing salon. The space is well-fitted internally and enjoys the benefit of a small private garden to the rear and extremely high visibility to passing trade by virtue of its prominent corner position.

The property is arranged across one floor with a single glazed frontage and triple aspect that allows excellent levels of natural light and gives credence to the possibility of future residential use due to its 'off-prime' location as far as the retail part of the parade is concerned, subject to planning.

#### Location

This retail unit and associated Freehold offering is located on an ever-popular parade that continues to provide useful and attractive amenity to this densely populated local area. There are several obvious positives both in terms of the high footfall generated with White Hart Lane in Barnes and by a thriving local high street. The area is well-served by public transport. Barnes Bridge station provided direct links to and from central London. The property is in a high-value residential area of Barnes, renowned for its mix of gift shops, boutiques and cafes.