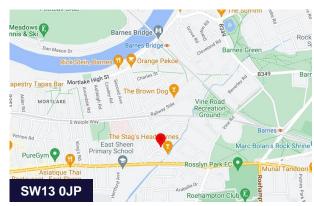

#### Location

This retail unit and associated Freehold offering is located on an ever-popular parade that continues to provide useful and attractive amenity to this densely populated local area. There are several obvious positives both in terms of the high footfall generated with White Hart Lane in Barnes and by a thriving local high street. The area is well-served by public transport. Barnes Bridge station provided direct links to and from central London. The property is in a high-value residential area of Barnes, renowned for its mix of gift shops, boutiques and cafes.