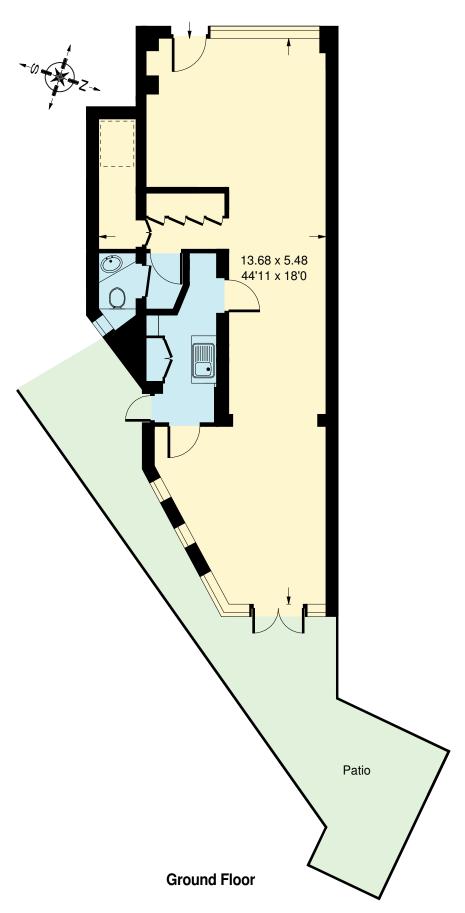

# For Sale – highly prominent retail unit in the heart of Barnes.

664 sq ft

(61.69 sq m)

- Generously proportioned ground floor commercial unit.
- Retail ERV £20,000 with residential ground rent & lease extension value.
- Residential development potential (STP).
- Flexible E Class.
- Private Rear Garden.

#### Summary

| Available Size | 664 sq ft    |
|----------------|--------------|
| Price          | £315,000     |
| EPC Rating     | Upon Enquiry |

#### Description

The retail premises is currently vacant having been occupied by a long-standing and successful sole trader hairdressing salon. The space is well-fitted internally and enjoys the benefit of a small private garden to the rear and extremely high visibility to passing trade by virtue of its prominent corner position.

The property is arranged across one floor with a single glazed frontage and triple aspect that allows excellent levels of natural light and gives credence to the possibility of future residential use due to its 'off-prime' location as far as the retail part of the parade is concerned, subject to planning.