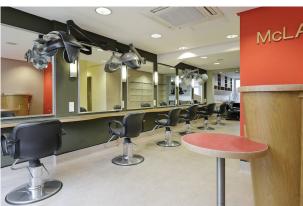

#### Description

The retail premises is currently vacant having been occupied by a long-standing and successful sole trader hairdressing salon. The space is well-fitted internally and enjoys the benefit of a small private garden to the rear and extremely high visibility to passing trade by virtue of its prominent corner position.