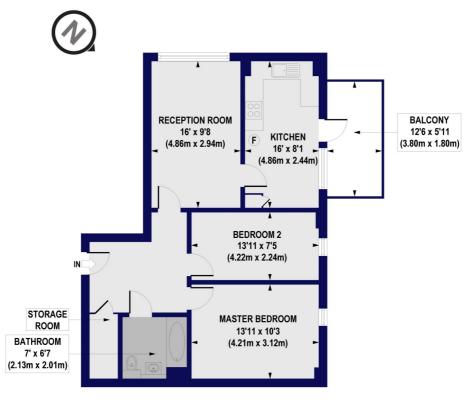

## Magnus Heights, Hampden Road, N8 Approx. Gross Internal Floor Area 726 sq. ft / 67.46 sq. m

THIRD FLOOR

All measurements of walls, doors, windows, fittings and appliances, including their size and location, are shown as standard sizes and do not constitute any warrantly or representation by the seller, their agent or CP Creative. Any intending purchaser must satisfy himself by inspection otherwise as to the correctness of the information contained in these pla This plan is for illustrative purposes only and should be used as such by any transactive nurchasers.

Winkworth

This floorplan is for illustration purposes only and is not to scale. The position and size of doors, windows, appliances and other features are approximate.

Harringay | 020 8800 5151 | harringay@winkworth.co.uk