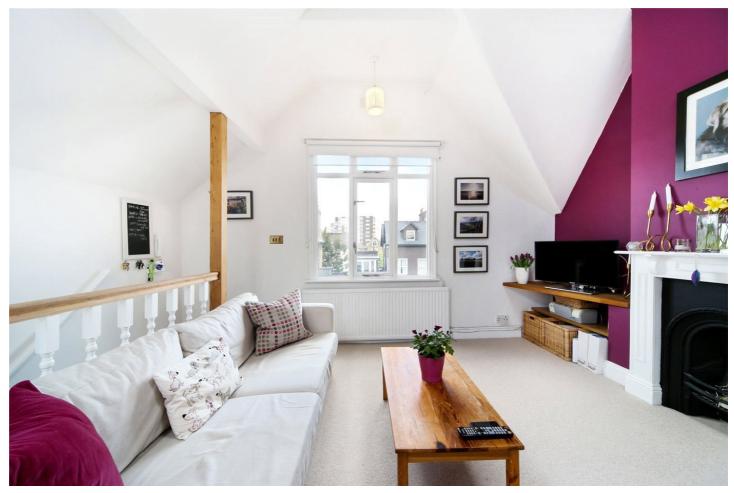

### **DESCRIPTION:**

The property is located on the top floor of a converted building and comprises a light and spacious reception room with featured fire place and plenty of storage space, leading into a unique mezzanine kitchen area, one double bedroom and fitted bathroom. Further benefits include a fantastic private roof terrace.