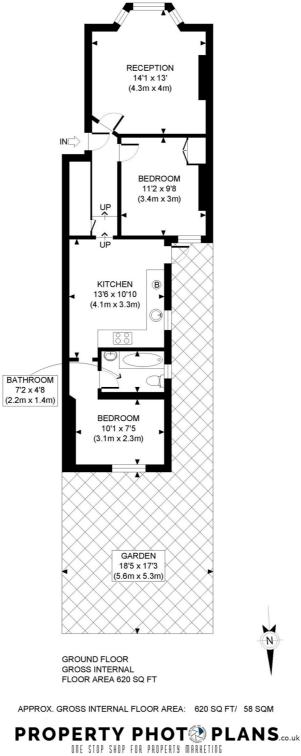

## Roxwell Road, Shepherd's Bush, W12 £575,000 Share of Freehold

A two bedroom flat with private garden on the ground floor of a converted mid-terrace Victorian house.

Reception Room | Kitchen | 2 Bedrooms | Bathroom | Garden | 620 Sq Ft / 58 Sq M | Council Tax Band D | EPC Band Rating D

## DESCRIPTION

The property offers accommodation which comprises entrance hall, reception room, two double bedrooms, bathroom and kitchen, which in turn leads to a private rear garden. Furthermore, the property could be extended and reconfigured, subject to the usual necessary consents being obtained.

A.

LOCAL AUTHORITY Hammersmith & Fulham

**TENURE** Share of Freehold.

PRICE: £575,000 Share of Freehold

Whilst every attempt has been made to ensure the accuracy of the floor plan contained here, measurements of the doors, windows, rooms and any other items are approximate and no responsibility is taken for any errors, omissions, or miss-statement. This plan is for illustrative purposes only and should be used as such by any prospective client. The services, systems and appliances shown have not been tested and no guarantee as to the operability or efficiency can be given.

The displayed square footage is taken from the floor plans with measurements created using the Royal Institute of Chartered Surveyors' Code of Practice for Measuring. These measurements are approximate and included for illustrative purposes only. Winkworth does not make any representation as to the accuracy of these measurements and you should seek to verify them for yourself. Winkworth accept no liability for any loss you may suffer if you rely on these measurements.