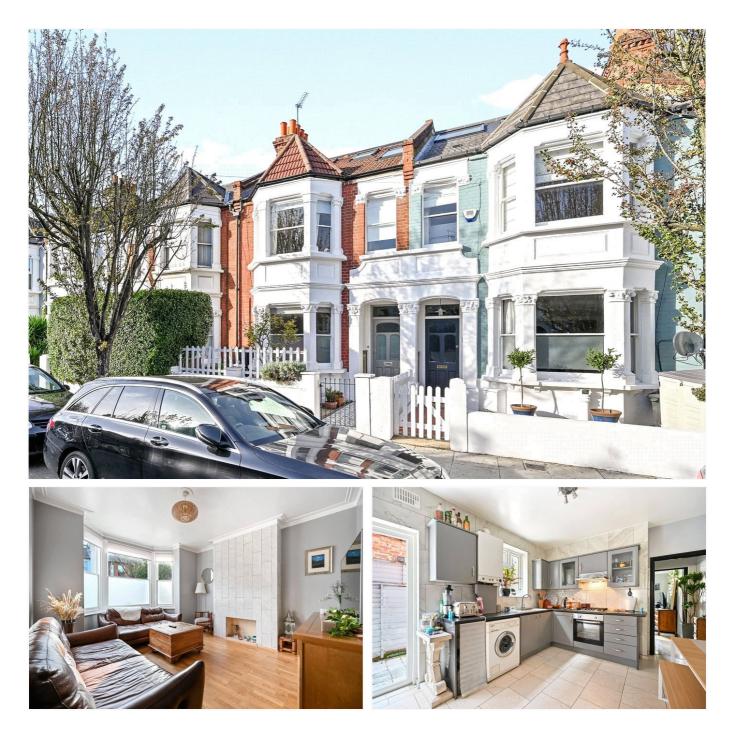

## Roxwell Road, Shepherd's Bush, W12 £575,000 Share of Freehold

A two bedroom flat with private garden on the ground floor of a converted mid-terrace Victorian house.

Reception Room | Kitchen | 2 Bedrooms | Bathroom | Garden | 620 Sq Ft / 58 Sq M | Council Tax Band D | EPC Band Rating D

## DESCRIPTION

The property offers accommodation which comprises entrance hall, reception room, two double bedrooms, bathroom and kitchen, which in turn leads to a private rear garden. Furthermore, the property could be extended and reconfigured, subject to the usual necessary consents being obtained.