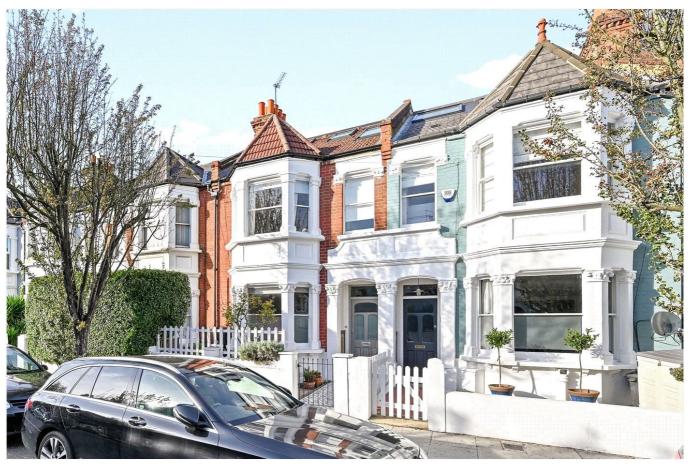

# Roxwell Road, Shepherd's Bush, W12

£565,000 Share of Freehold

A two bedroom flat with private garden on the ground floor of a converted mid-terrace Victorian house.

Reception Room | Kitchen | 2 Bedrooms | Bathroom | Garden | 620 Sq Ft / 58 Sq M | Council Tax Band D | EPC Band Rating D

### **LOCATION**

Roxwell Road runs between Percy Road and Vespan Road, close to the various amenities of Askew Road. The area offers an eclectic mix of independent shops, cafes and restaurants, with the open space of Ravenscourt Park and the amenities of Chiswick High Road also within easy reach. Stamford Brook, Goldhawk Road and Ravenscourt Park stations are all within walking distance, whilst Shepherd's Bush Central Line and London Overground stations are a little further away at Shepherd's Bush Green.

#### **DESCRIPTION**

The property offers accommodation which comprises entrance hall, reception room, two double bedrooms, bathroom and kitchen, which in turn leads to a private rear garden. Furthermore, the property could be extended and reconfigured, subject to the usual necessary consents being obtained.