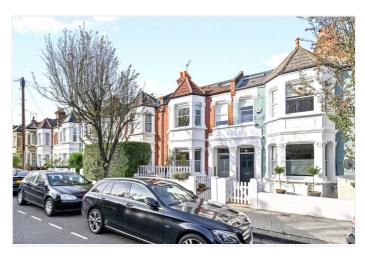

# Roxwell Road, Shepherd's Bush, W12

£565,000 Share of Freehold

A two bedroom flat with private garden on the ground floor of a converted mid-terrace Victorian house.

Reception Room | Kitchen | 2 Bedrooms | Bathroom | Garden | 620 Sq Ft / 58 Sq M | Council Tax Band D | EPC Band Rating D

### **LOCATION**

Roxwell Road runs between Percy Road and Vespan Road, close to the various amenities of Askew Road. The area offers an eclectic mix of independent shops, cafes and restaurants, with the open space of Ravenscourt Park and the amenities of Chiswick High Road also within easy reach. Stamford Brook, Goldhawk Road and Ravenscourt Park stations are all within walking distance, whilst Shepherd's Bush Central Line and London Overground stations are a little further away at Shepherd's Bush Green.