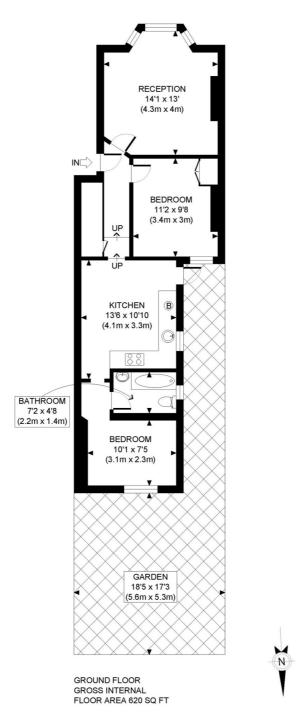

#### **DESCRIPTION**

The property offers accommodation which comprises entrance hall, reception room, two double bedrooms, bathroom and kitchen, which in turn leads to a private rear garden. Furthermore, the property could be extended and reconfigured, subject to the usual necessary consents being obtained.

APPROX. GROSS INTERNAL FLOOR AREA: 620 SQ FT/ 58 SQM

Whilst every attempt has been made to ensure the accuracy of the floor plan contained here, measurements of the doors, windows, rooms and any other items are approximate and no responsibility is taken for any errors, omissions, or miss-statement. This plan is for illustrative purposes only and should be used as such by any prospective client. The services, systems and appliances shown have not been tested and no guarantee as to the operability or efficiency can be given.

The displayed square footage is taken from the floor plans with measurements created using the Royal Institute of Chartered Surveyors' Code of Practice for Measuring. These measurements are approximate and included for illustrative purposes only. Winkworth does not make any representation as to the accuracy of these measurements and you should seek to verify them for yourself. Winkworth accept no liability for any loss you may suffer if you rely on these measurements.