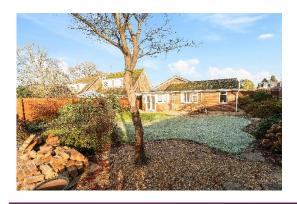

To the front of the property is a block paved driveway with parking for several vehicles leading to the garage. To the side of the property lies a charming courtyard style garden, primarily paved to create a wonderfully private sanctuary. The south-facing rear garden is equally inviting, featuring a spacious patio area and a generous lawn bordered by mature planting perfect for relaxation.