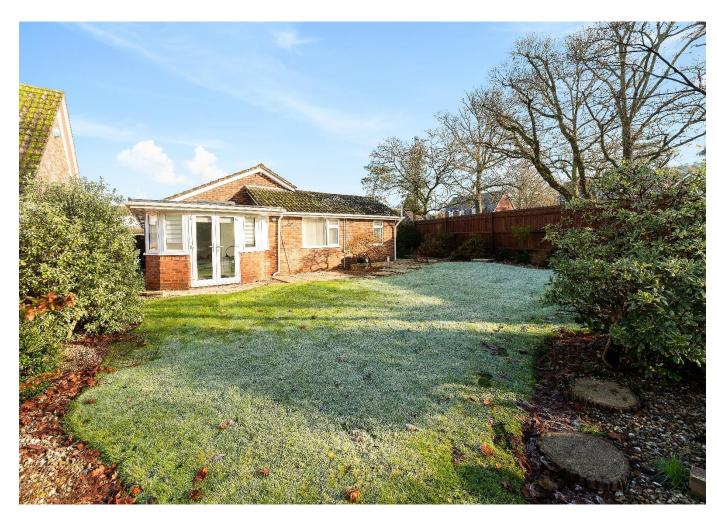

This beautifully presented three-bedroom detached bungalow has been lovingly maintained and thoughtfully extended by its current owner. The result is a warm and welcoming modern home. The entrance porch opens into a spacious entrance/reception area, which leads through to the sitting/dining room. Adjacent to this is the modern kitchen, beautifully fitted with an extensive range of eye and base level units. The three bedrooms are situated to the rear of the property. The principal bedroom has been extended to include a dressing room and en-suite, adding a touch of luxury. Bedroom two enjoys the added benefit of doors that open directly onto the south facing rear garden. The property also features an additional shower room for added convenience.

To the front of the property is a block paved driveway with parking for several vehicles leading to the garage. To the side of the property lies a charming courtyard style garden, primarily paved to create a wonderfully private sanctuary. The south-facing rear garden is equally inviting, featuring a spacious patio area and a generous lawn bordered by mature planting perfect for relaxation.