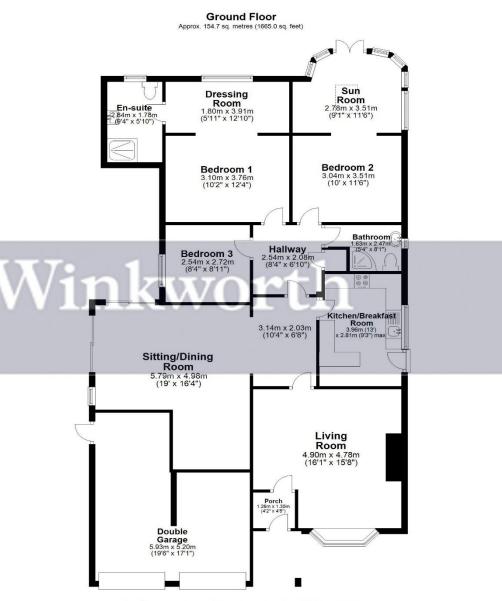

This beautifully presented three-bedroom detached bungalow has been lovingly maintained and thoughtfully extended by its current owner. The result is a warm and welcoming modern home. The entrance porch opens into a spacious entrance/reception area, which leads through to the sitting/dining room. Adjacent to this is the modern kitchen, beautifully fitted with an extensive range of eye and base level units. The three bedrooms are situated to the rear of the property. The principal bedroom has been extended to include a dressing room and en-suite, adding a touch of luxury. Bedroom two enjoys the added benefit of doors that open directly onto the south facing rear garden. The property also features an additional shower room for added convenience.

## Winkworth

Address: School Road, West Wellow, SO51 6AR

Council Tax Band: 'E' Test Valley BC EPC: 'TBC' Tenure: Freehold

Total area: approx. 154.7 sq. metres (1665.0 sq. feet)