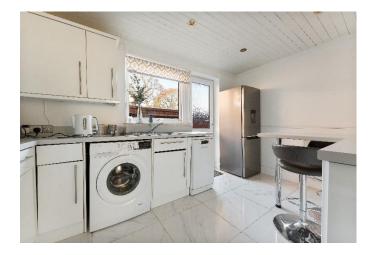

This beautifully presented three-bedroom detached bungalow has been lovingly maintained and thoughtfully extended by its current owner. The result is a warm and welcoming modern home. The entrance porch opens into a spacious entrance/reception area, which leads through to the sitting/dining room. Adjacent to this is the modern kitchen, beautifully fitted with an extensive range of eye and base level units. The three bedrooms are situated to the rear of the property. The principal bedroom has been extended to include a dressing room and en-suite, adding a touch of luxury. Bedroom two enjoys the added benefit of doors that open directly onto the south facing rear garden. The property also features an additional shower room for added convenience.