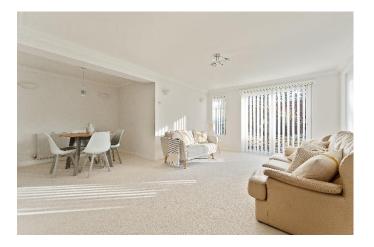

This beautifully presented three-bedroom detached bungalow has been lovingly maintained and thoughtfully extended by its current owner. The result is a warm and welcoming modern home. The entrance porch opens into a spacious entrance/reception area, which leads through to the sitting/dining room. Adjacent to this is the modern kitchen, beautifully fitted with an extensive range of eye and base level units. The three bedrooms are situated to the rear of the property. The principal bedroom has been extended to include a dressing room and en-suite, adding a touch of luxury. Bedroom two enjoys the added benefit of doors that open directly onto the south facing rear garden. The property also features an additional shower room for added convenience.