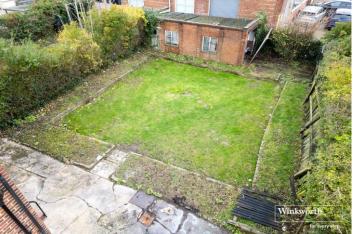

## DEVELOPMENT OPPORTUNITY IN A PRIME LOCATION

Kingsbury | 020 8204 0000 | kingsbury@winkworth.co.uk

for every step...

This 1930s-built semi-detached house is brimming with potential and ready to welcome a developer or new family's modern touch. Inside, the property features two generously sized reception rooms, one with views of the charming rear garden. The compact kitchen provides a canvas. Upstairs, there are two double bedrooms and a single bedroom, offering ample room for family living. A well-appointed bathroom, complemented by a separate W/C, ensures convenience. The exterior boasts side gate access to the garden for added practicality, a versatile outbuilding for extra storage, off-street parking, and a small front lawn that enhances its curb appeal. The property's highly appealing selling point is that planning permission for a new two-story dwelling has been granted with parking to rear garden with EV charging point, alterations to front garden, and erection of single storey rear extension. Situated in a prime location on the edge of Carlisle Road, you'll find Asda, Aldi, Morrisons, and M&S supermarkets close by, alongside a diverse selection of leisure facilities and eateries. Families will appreciate its central proximity from many schools, while commuters will benefit from the Northern and Jubilee Lines, as well as numerous bus routes at your feet.