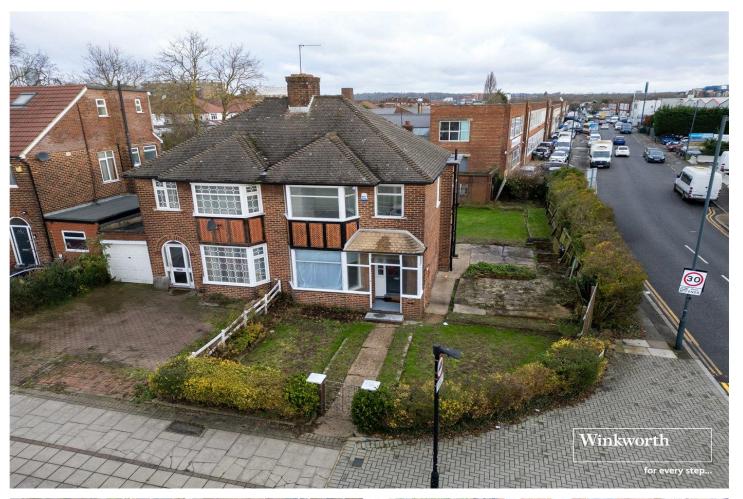

STAG LANE, KINGSBURY, LONDON, NW9 **£875,000 FREEHOLD** 

## DEVELOPMENT OPPORTUNITY IN A PRIME LOCATION

Kingsbury | 020 8204 0000 | kingsbury@winkworth.co.uk

for every step...

This 1930s-built semi-detached house is brimming with potential and ready to welcome a developer or new family's modern touch. Inside, the property features two generously sized reception rooms, one with views of the charming rear garden. The compact kitchen provides a canvas. Upstairs, there are two double bedrooms and a single bedroom, offering ample room for family living. A well-appointed bathroom, complemented by a separate W/C, ensures convenience. The exterior boasts side gate access to the garden for added practicality, a versatile outbuilding for extra storage, off-street parking, and a small front lawn that enhances its curb appeal. The property's highly appealing selling point is that planning permission for a new two-story dwelling has been granted with parking to rear garden with EV charging point, alterations to front garden, and erection of single storey rear extension. Situated in a prime location on the edge of Carlisle Road, you'll find Asda, Aldi, Morrisons, and M&S supermarkets close by, alongside a diverse selection of leisure facilities and eateries. Families will appreciate its central proximity from many schools, while commuters will benefit from the Northern and Jubilee Lines, as well as numerous bus routes at your feet.