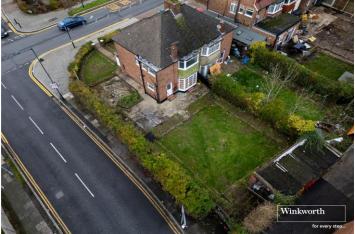

## DEVELOPMENT OPPORTUNITY IN A PRIME LOCATION

Kingsbury | 020 8204 0000 | kingsbury@winkworth.co.uk

for every step...

This 1930s-built semi-detached house is brimming with potential and ready to welcome a developer or new family's modern touch. Inside, the property features two generously sized reception rooms, one with views of the charming rear garden. The compact kitchen provides a canvas. Upstairs, there are two double bedrooms and a single bedroom, offering ample room for family living. A well-appointed bathroom, complemented by a separate W/C, ensures convenience. The exterior boasts side gate access to the garden for added practicality, a versatile outbuilding for extra storage, off-street parking, and a small front lawn that enhances its curb appeal. The property's highly appealing selling point is that planning permission for a new two-story dwelling has been granted with parking to rear garden with EV charging point, alterations to front garden, and erection of single storey rear extension. Situated in a prime location on the edge of Carlisle Road, you'll find Asda, Aldi, Morrisons, and M&S supermarkets close by, alongside a diverse selection of leisure facilities and eateries. Families will appreciate its central proximity from many schools, while commuters will benefit from the Northern and Jubilee Lines, as well as numerous bus routes at your feet.