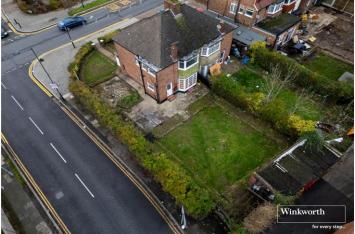

## DEVELOPMENT OPPORTUNITY IN A PRIME LOCATION

Kingsbury | 020 8204 0000 | kingsbury@winkworth.co.uk

for every step...

This 1930s-built semi-detached house is brimming with potential and ready to welcome a developer or new family's modern touch. Inside, the property features two generously sized reception rooms, one with views of the charming rear garden. The compact kitchen provides a canvas. Upstairs, there are two double bedrooms and a single bedroom, offering ample room for family living. A well-appointed bathroom, complemented by a separate W/C, ensures convenience. The exterior boasts side gate access to the garden for added practicality, a versatile outbuilding for extra storage, off-street parking, and a small front lawn that enhances its curb appeal. The property's highly appealing selling point is that planning permission for a new two-story dwelling has been granted with parking to rear garden with EV charging point, alterations to front garden, and erection of single storey rear extension. Situated in a prime location on the edge of Carlisle Road, you'll find Asda, Aldi, Morrisons, and M&S supermarkets close by, alongside a diverse selection of leisure facilities and eateries. Families will appreciate its central proximity from many schools, while commuters will benefit from the Northern and Jubilee Lines, as well as numerous bus routes at your feet.