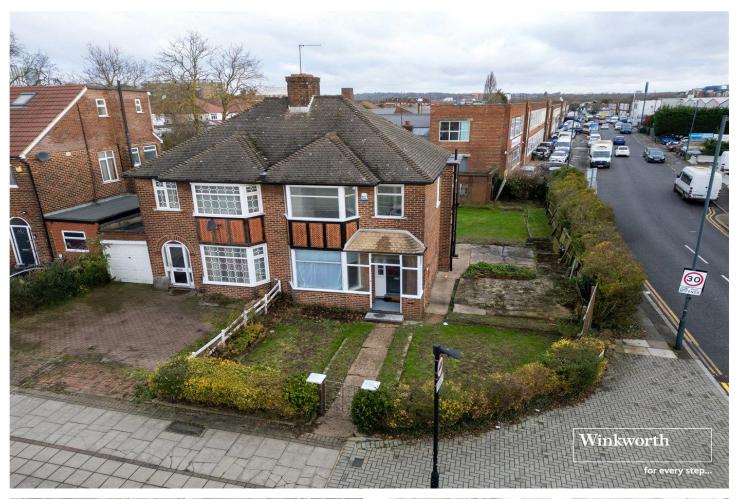

## DEVELOPMENT OPPORTUNITY IN A PRIME LOCATION

Kingsbury | 020 8204 0000 | kingsbury@winkworth.co.uk

for every step...

This 1930s-built semi-detached house is brimming with potential and ready to welcome a developer or new family's modern touch. Inside, the property features two generously sized reception rooms, one with views of the charming rear garden. The compact kitchen provides a canvas. Upstairs, there are two double bedrooms and a single bedroom, offering ample room for family living. A well-appointed bathroom, complemented by a separate W/C, ensures convenience. The exterior boasts side gate access to the garden for added practicality, a versatile outbuilding for extra storage, off-street parking, and a small front lawn that enhances its curb appeal. The property's highly appealing selling point is that planning permission for a new two-story dwelling has been granted with parking to rear garden with EV charging point, alterations to front garden, and erection of single storey rear extension. Situated in a prime location on the edge of Carlisle Road, you'll find Asda, Aldi, Morrisons, and M&S supermarkets close by, alongside a diverse selection of leisure facilities and eateries. Families will appreciate its central proximity from many schools, while commuters will benefit from the Northern and Jubilee Lines, as well as numerous bus routes at your feet.