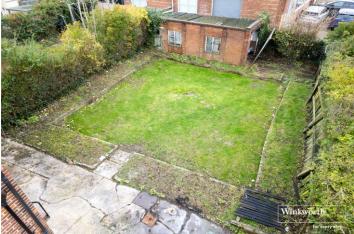

## DEVELOPMENT OPPORTUNITY IN A PRIME LOCATION

Kingsbury | 020 8204 0000 | kingsbury@winkworth.co.uk

for every step...

This 1930s-built semi-detached house is brimming with potential and ready to welcome a developer or new family's modern touch. Inside, the property features two generously sized reception rooms, one with views of the charming rear garden. The compact kitchen provides a canvas. Upstairs, there are two double bedrooms and a single bedroom, offering ample room for family living. A well-appointed bathroom, complemented by a separate W/C, ensures convenience. The exterior boasts side gate access to the garden for added practicality, a versatile outbuilding for extra storage, off-street parking, and a small front lawn that enhances its curb appeal. The property's highly appealing selling point is that planning permission for a new two-story dwelling has been granted with parking to rear garden with EV charging point, alterations to front garden, and erection of single storey rear extension. Situated in a prime location on the edge of Carlisle Road, you'll find Asda, Aldi, Morrisons, and M&S supermarkets close by, alongside a diverse selection of leisure facilities and eateries. Families will appreciate its central proximity from many schools, while commuters will benefit from the Northern and Jubilee Lines, as well as numerous bus routes at your feet.