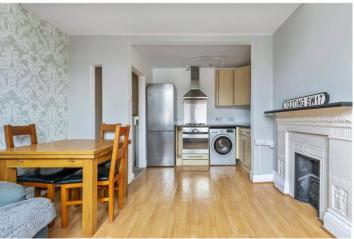

## **DESCRIPTION:**

Nestled in the heart of a lively neighbourhood, this delightful first-floor apartment seamlessly combines modern convenience with classic charm. The well-maintained property includes a double bedroom, a bright living room, and an open-plan kitchen/dining area. The fully equipped kitchen and stylish bathroom add to the home's appeal, making it an inviting and comfortable space.