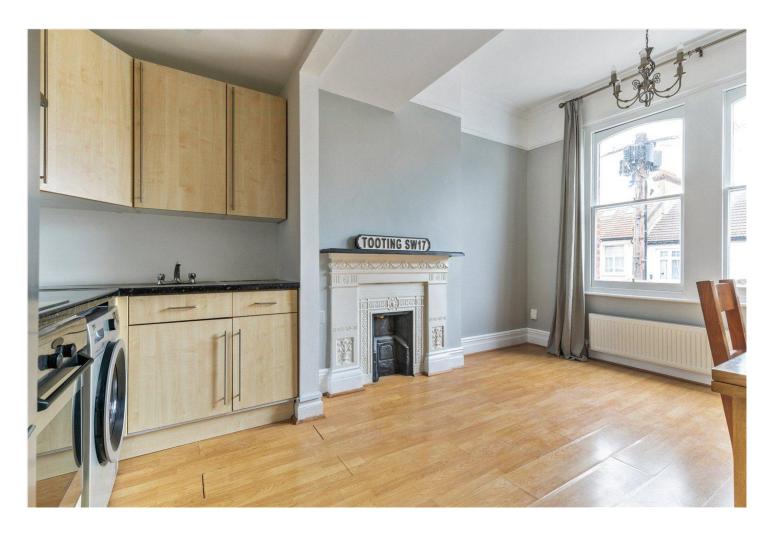

## **DESCRIPTION:**

Nestled in the heart of a lively neighbourhood, this delightful first-floor apartment seamlessly combines modern convenience with classic charm. The well-maintained property includes a double bedroom, a bright living room, and an open-plan kitchen/dining area. The fully equipped kitchen and stylish bathroom add to the home's appeal, making it an inviting and comfortable space.