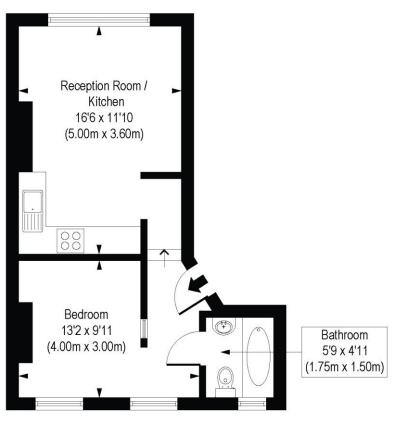

## Foulser Road, SW17

Approx. Gross Internal Floor Area 360 sq. ft / 33.42 sq. m

First Floor

COMPLIANT WITH RICS CODE OF MEASURING PRACTICE. Boorplan is for illustrative purposes only and is not to scale. Every attempt has been made to ensure the accuracy of the Boorplan flown, however all massuments, foutures, fittings and data shown are an approximate interpretation for illustrative purposes only. Liability for errors, omissions or mis statement through regispence or otherwise is heady-excluded.

This floorplan is for illustration purposes only and is not to scale. The position and size of doors, windows, appliances and other features are approximate.

Tooting I 020 8767 5221 I tooting@winkworth.co.uk