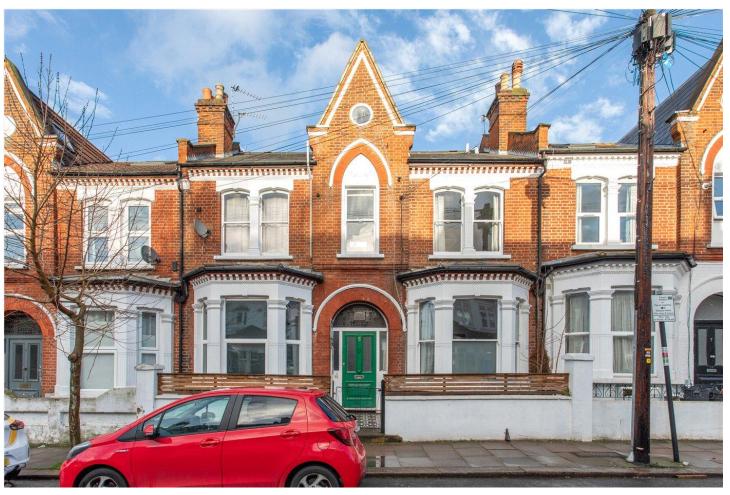

FOULSER ROAD, SW17 OIEO £325,000 LEASEHOLD

## **DESCRIPTION:**

Nestled in the heart of a lively neighbourhood, this delightful first-floor apartment seamlessly combines modern convenience with classic charm. The well-maintained property includes a double bedroom, a bright living room, and an open-plan kitchen/dining area. The fully equipped kitchen and stylish bathroom add to the home's appeal, making it an inviting and comfortable space.

Foulser Road, located in the heart of Tooting Bec, is a charming, tree-lined street with excellent transport links. Just a short walk from Tooting Bec Underground Station (Northern Line), it offers easy access to central London. The area is rich in amenities, including independent cafés, restaurants, supermarkets, and nearby Tooting Bec Common for green space. A mix of period properties and modern developments adds to its charm, making it a sought-after location for professionals and families alike.