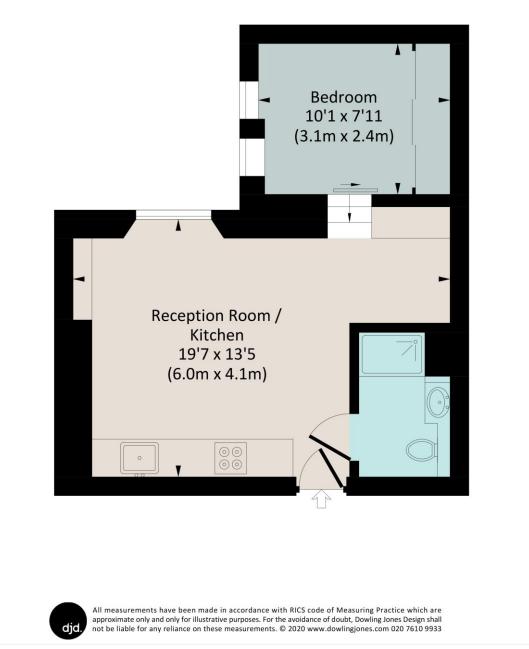

#### COLVILLE GARDENS ,M11

Approximate Gross Internal Area 31.8 sq m / 342 sq ft

This floorplan is for illustration purposes only and is not to scale. The position and size of doors, windows, appliances and other features are approximate.