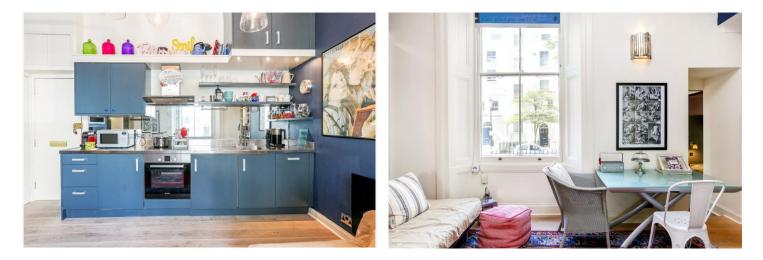

#### **DESCRIPTION:**

The property comprises; spacious living room with wood floors, fantastic ceiling height, separate open plan study area and a stunning fitted open plan kitchen. A step leads down into the double bedroom with ample storage and there is an immaculate fully shower room. The flat has been refurbished to a beautiful standard and is offered furnished for 6 months including bills. Shorter Lets by separate negotiation. Viewings are highly recommended.