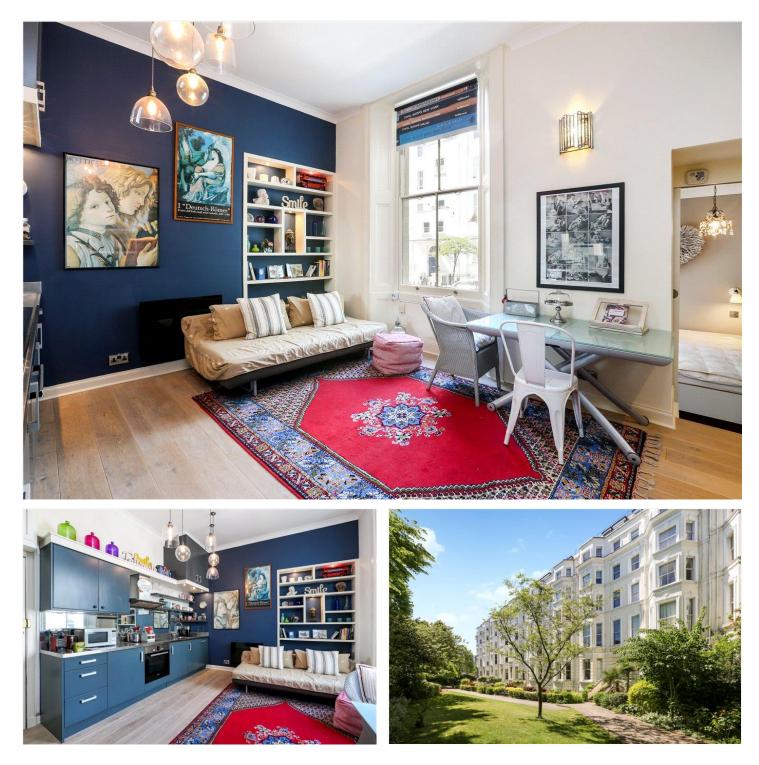

#### **DESCRIPTION:**

The property comprises; spacious living room with wood floors, fantastic ceiling height, separate open plan study area and a stunning fitted open plan kitchen. A step leads down into the double bedroom with ample storage and there is an immaculate fully shower room. The flat has been refurbished to a beautiful standard and is offered furnished for 6 months including bills. Shorter Lets by separate negotiation. Viewings are highly recommended.

#### **LOCATION:**

Pinehurst Court is on Colville Gardens, a pretty and quiet street just off Lonsdale Road and Colville Terrace. A moments' walk from Westbourne Grove and Portobello Road.