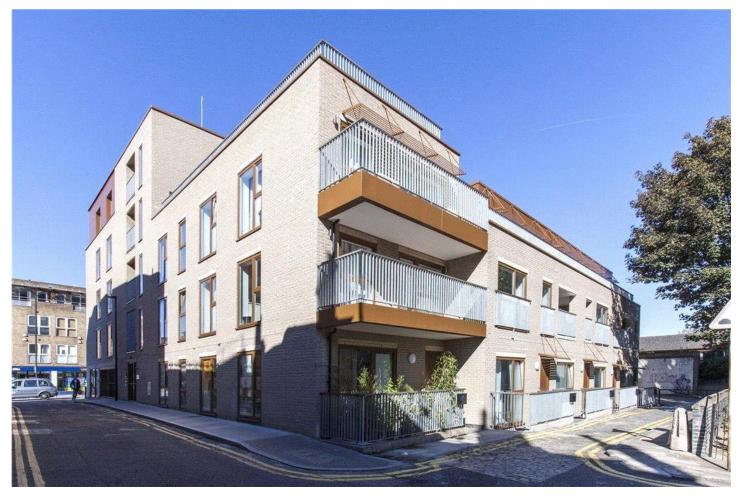

STEPHEN COURT, DISS STREET, LONDON, E2 **£395,000 leasehold** 

## AN EXCEPTIONAL STUDIO APARTMENT WITHIN A MODERN DEVELOPMENT IN THE HEART OF SHOREDITCH.

Shoreditch | 020 7749 7650 | shoreditch@winkworth.co.uk

Further benefits include under floor heating, wooden flooring, secure entry phone system, communal gardens and a roof terrace.

Stephen Court can be found on the corner of Diss Street/Hackney Road and is ideally placed within easy walking distance to a range of transport options. Hoxton, Shoreditch High Street and Haggerston Overground Stations are all close by as well as Liverpool Street and Old Street underground stations providing access to the Central, Circle, Metropolitan, Hammersmith & City underground lines, the Northern Line and fast links to Heathrow. London Citv and Stansted airports.