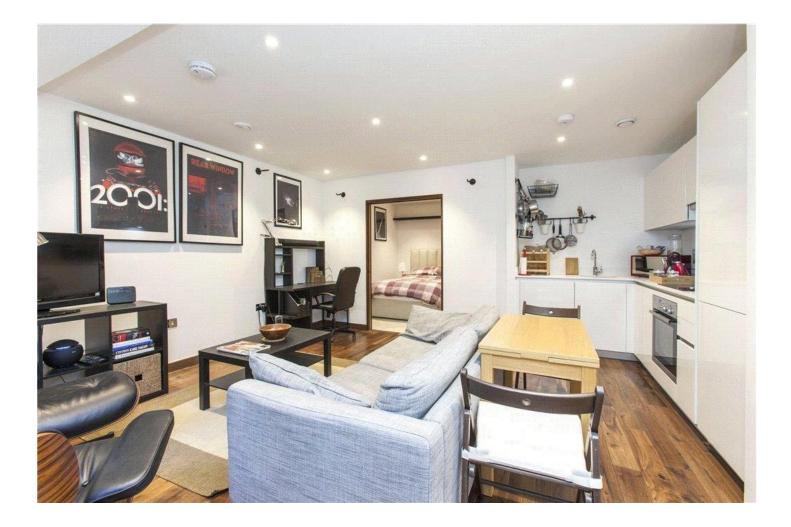

#### **DESCRIPTION:**

The property comprises 17'7ft kitchen/reception room with built in appliances including; fridge/freezer, induction hob, electric oven, extractor fan, washing machine, dishwasher and plenty of storage space, double bedroom area and bathroom with three piece suite, wall mounted mirror and chrome towel rail, spot lights and tiled flooring.

Further benefits include under floor heating, wooden flooring, secure entry phone system, communal gardens and a roof terrace.

Stephen Court can be found on the corner of Diss Street/Hackney Road and is ideally placed within easy walking distance to a range of transport options. Hoxton, Shoreditch High Street and Haggerston Overground Stations are all close by as well as Liverpool Street and Old Street underground stations providing access to the Central, Circle, Metropolitan, Hammersmith & City underground lines, the Northern Line and fast links to Heathrow. London Citv and Stansted airports.