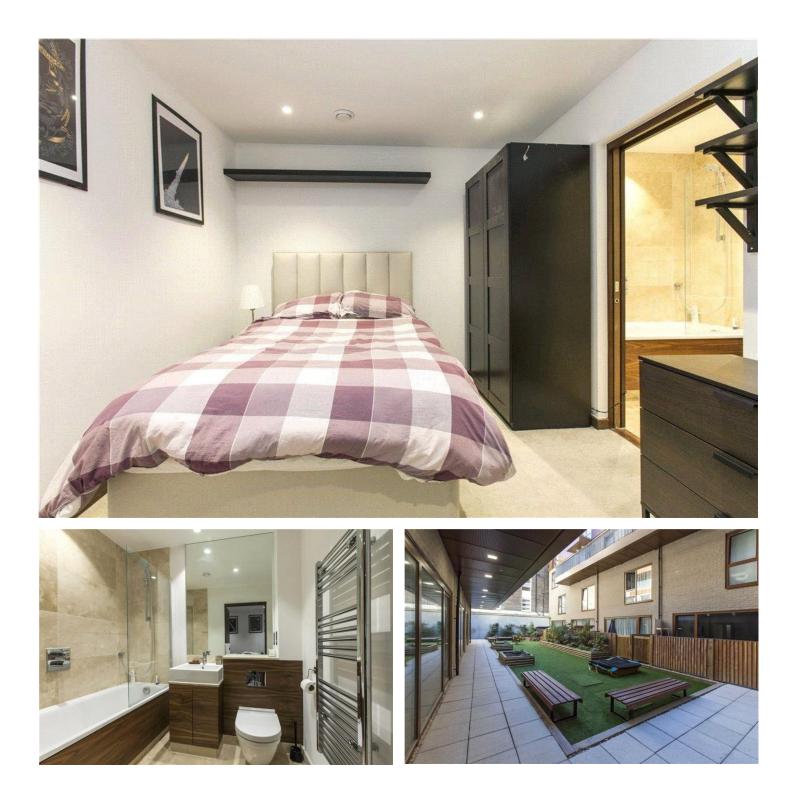

#### **DESCRIPTION:**

The property comprises 17'7ft kitchen/reception room with built in appliances including; fridge/freezer, induction hob, electric oven, extractor fan, washing machine, dishwasher and plenty of storage space, double bedroom area and bathroom with three piece suite, wall mounted mirror and chrome towel rail, spot lights and tiled flooring.

Further benefits include under floor heating, wooden flooring, secure entry phone system, communal gardens and a roof terrace.

Stephen Court can be found on the corner of Diss Street/Hackney Road and is ideally placed within easy walking distance to a range of transport options. Hoxton, Shoreditch High Street and Haggerston Overground Stations are all close by as well as Liverpool Street and Old Street underground stations providing access to the Central, Circle, Metropolitan, Hammersmith & City underground lines, the Northern Line and fast links to Heathrow. London Citv and Stansted airports.