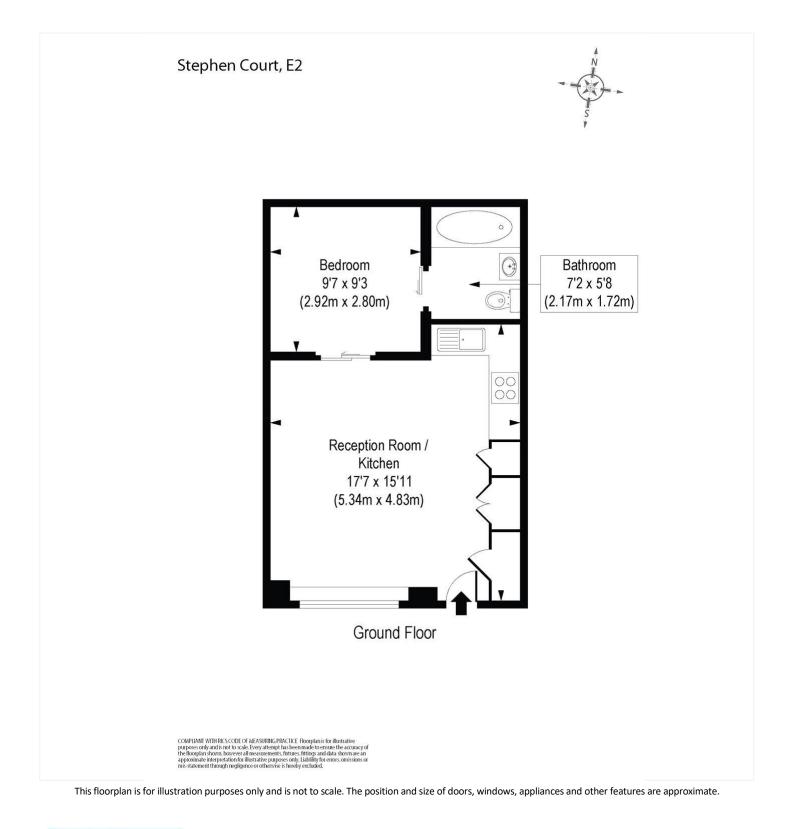

#### **DESCRIPTION:**

The property comprises 17'7ft kitchen/reception room with built in appliances including; fridge/freezer, induction hob, electric oven, extractor fan, washing machine, dishwasher and plenty of storage space, double bedroom area and bathroom with three piece suite, wall mounted mirror and chrome towel rail, spot lights and tiled flooring.

Further benefits include under floor heating, wooden flooring, secure entry phone system, communal gardens and a roof terrace.

Stephen Court can be found on the corner of Diss Street/Hackney Road and is ideally placed within easy walking distance to a range of transport options. Hoxton, Shoreditch High Street and Haggerston Overground Stations are all close by as well as Liverpool Street and Old Street underground stations providing access to the Central, Circle, Metropolitan, Hammersmith & City underground lines, the Northern Line and fast links to Heathrow. London Citv and Stansted airports.