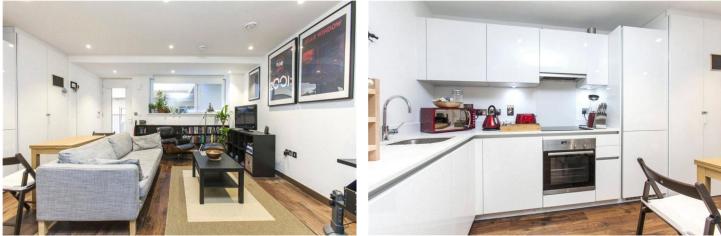

#### **DESCRIPTION:**

The property comprises 17'7ft kitchen/reception room with built in appliances including; fridge/freezer, induction hob, electric oven, extractor fan, washing machine, dishwasher and plenty of storage space, double bedroom area and bathroom with three piece suite, wall mounted mirror and chrome towel rail, spot lights and tiled flooring.

Further benefits include under floor heating, wooden flooring, secure entry phone system, communal gardens and a roof terrace.

Stephen Court can be found on the corner of Diss Street/Hackney Road and is ideally placed within easy walking distance to a range of transport options. Hoxton, Shoreditch High Street and Haggerston Overground Stations are all close by as well as Liverpool Street and Old Street underground stations providing access to the Central, Circle, Metropolitan, Hammersmith & City underground lines, the Northern Line and fast links to Heathrow. London Citv and Stansted airports.