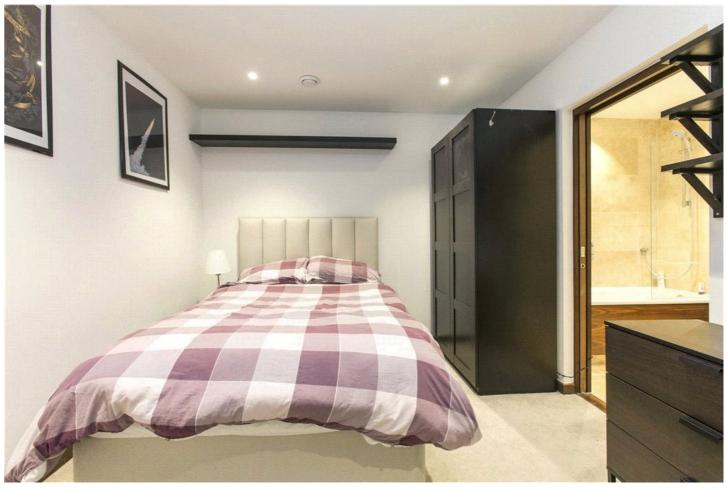

#### **DESCRIPTION:**

The property comprises 17'7ft kitchen/reception room with built in appliances including; fridge/freezer, induction hob, electric oven, extractor fan, washing machine, dishwasher and plenty of storage space, double bedroom area and bathroom with three piece suite, wall mounted mirror and chrome towel rail, spot lights and tiled flooring.