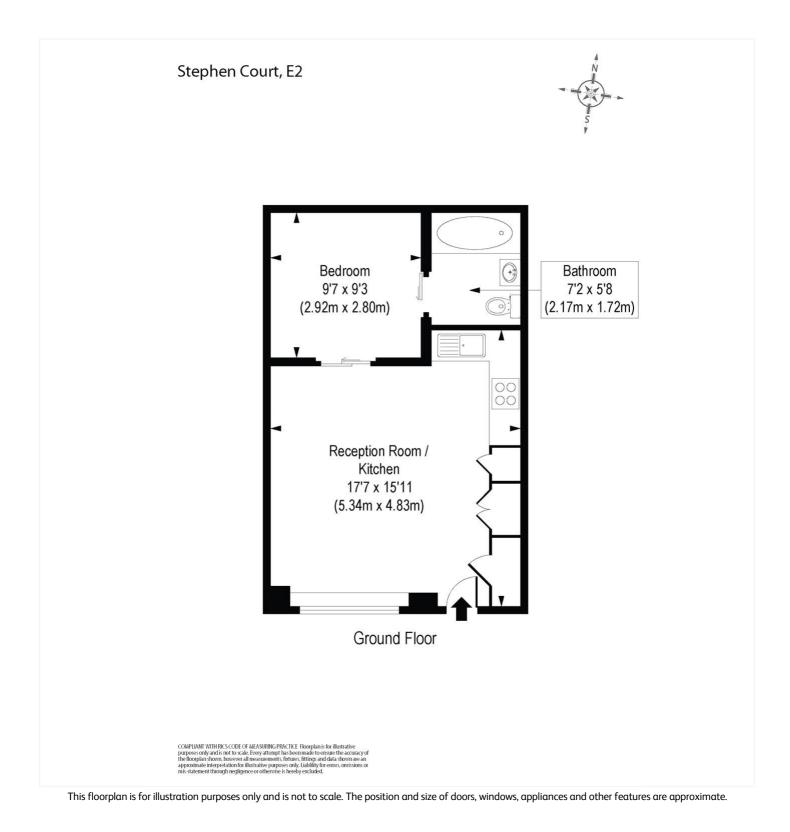

#### **DESCRIPTION:**

The property comprises 17'7ft kitchen/reception room with built in appliances including; fridge/freezer, induction hob, electric oven, extractor fan, washing machine, dishwasher and plenty of storage space, double bedroom area and bathroom with three piece suite, wall mounted mirror and chrome towel rail, spot lights and tiled flooring.