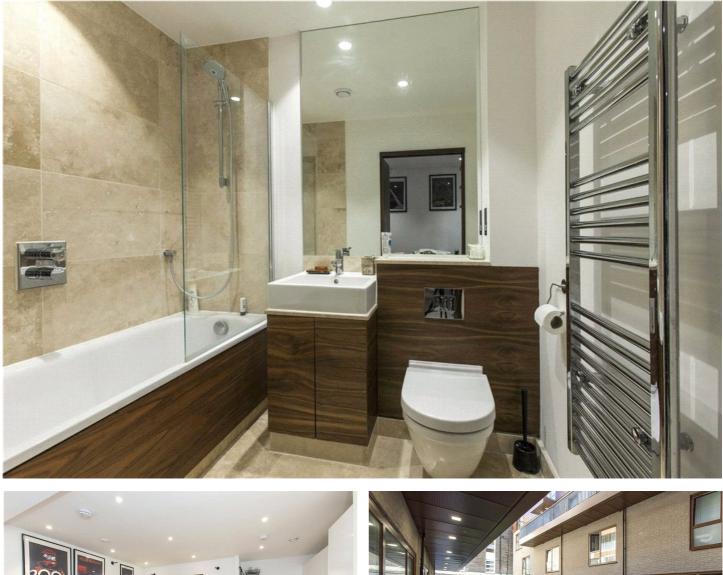

#### **DESCRIPTION:**

The property comprises 17'7ft kitchen/reception room with built in appliances including; fridge/freezer, induction hob, electric oven, extractor fan, washing machine, dishwasher and plenty of storage space, double bedroom area and bathroom with three piece suite, wall mounted mirror and chrome towel rail, spot lights and tiled flooring.