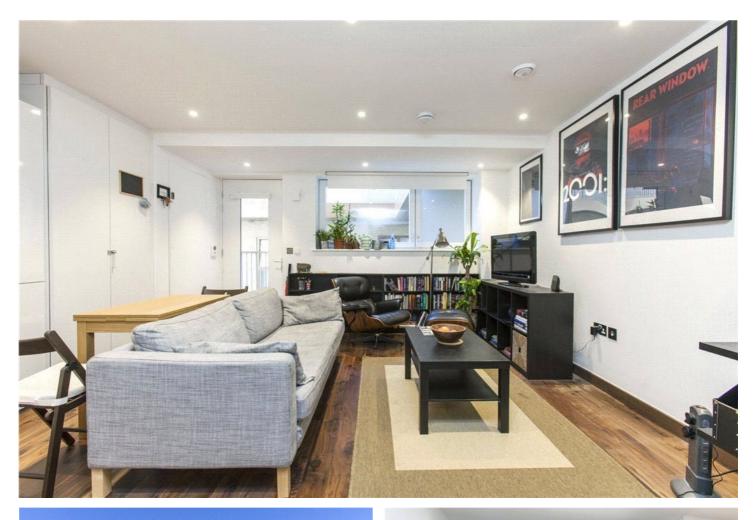

#### **DESCRIPTION:**

The property comprises 17'7ft kitchen/reception room with built in appliances including; fridge/freezer, induction hob, electric oven, extractor fan, washing machine, dishwasher and plenty of storage space, double bedroom area and bathroom with three piece suite, wall mounted mirror and chrome towel rail, spot lights and tiled flooring.

Further benefits include under floor heating, wooden flooring, secure entry phone system, communal gardens and a roof terrace.

Stephen Court can be found on the corner of Diss Street/Hackney Road and is ideally placed within easy walking distance to a range of transport options. Hoxton, Shoreditch High Street and Haggerston Overground Stations are all close by as well as Liverpool Street and Old Street underground stations providing access to the Central, Circle, Metropolitan, Hammersmith & City underground lines, the Northern Line and fast links to Heathrow, London City and Stansted airports.