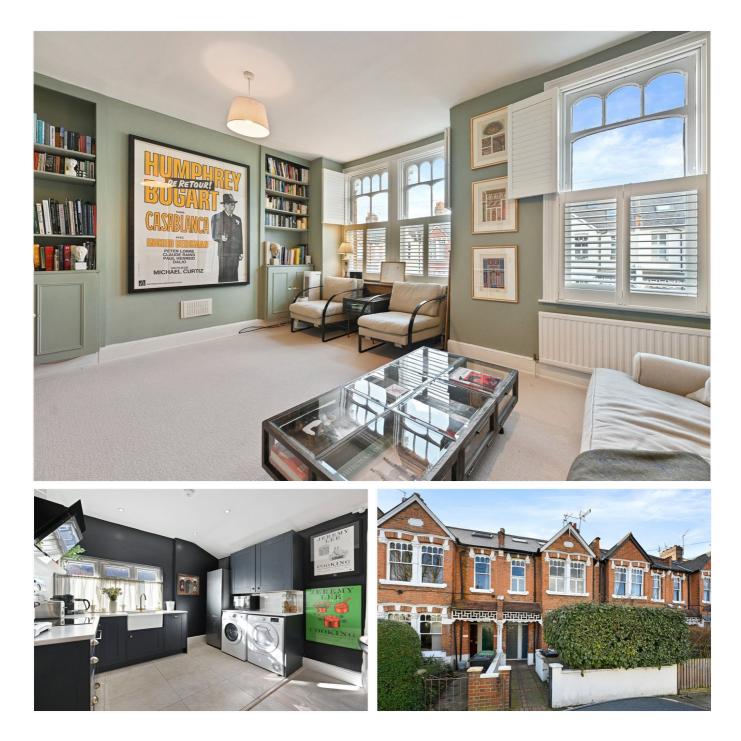

## Adelaide Grove, W12 £800,000 Share of Freehold

A stunning example of a fully extended Edwardian upper maisonette, set within the ever popular Groves are of Shepherds Bush.

Reception Room | Kitchen / Dining Room | 3 Bedrooms | 2 Bathrooms | Roof Terrace | 1,106 Sq Ft / 106 Sq M | Council Tax Band C | EPC Rating Band D

## DESCRIPTION

Superbly presented throughout, the property has its own private entrance with stairs which lead to the first floor which offers a kitchen/dining room, reception room, bedroom and bathroom. The upper floors offer a further bedroom, roof terrace, bathroom and main bedroom.