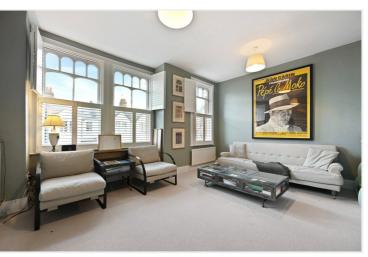

## DESCRIPTION

Superbly presented throughout, the property has its own private entrance with stairs which lead to the first floor which offers a kitchen/dining room, reception room, bedroom and bathroom. The upper floors offer a further bedroom, roof terrace, bathroom and main bedroom.