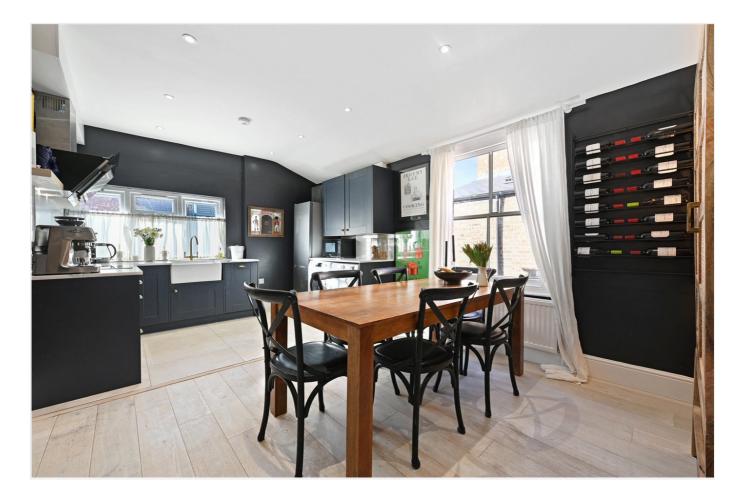

## DESCRIPTION

Superbly presented throughout, the property has its own private entrance with stairs which lead to the first floor which offers a kitchen/dining room, reception room, bedroom and bathroom. The upper floors offer a further bedroom, roof terrace, bathroom and main bedroom.