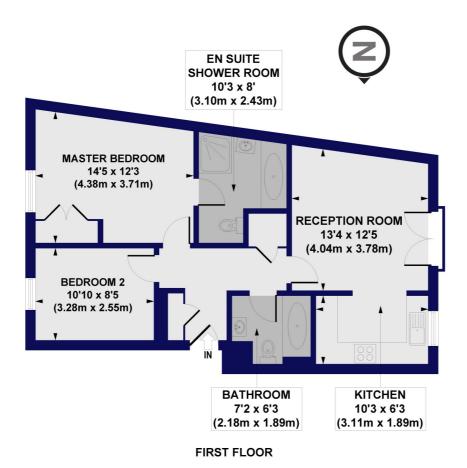

## Bishop Court, Dudley Mews, SW2 Approx. Gross Internal Floor Area 702 sq. ft / 65.21 sq. m

All measurements of walls, doors, windows, fittings and appliances, including their size and location, are shown as standard sizes and do not constitute any warranty or representation by the seller, their agent or CP Creative. Any intending purchaser must satisfy himself by inspection or otherwise as to the correctness of the information contained in these plans This plan is for illustrative purposes only and should be used as such by any prospective purchasers.

Winkworth

This floorplan is for illustration purposes only and is not to scale. The position and size of doors, windows, appliances and other features are approximate.

Streatham | 020 8769 6699 | streatham@winkworth.co.uk