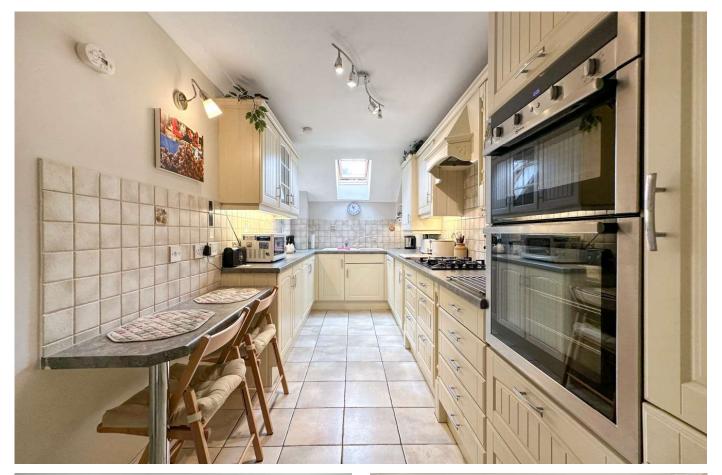

## The Ferns Bedroom 18'0" x 8'9" Bedroom (5.48m x 2.6m) 12'0" x 11'8" (3.67m x 3.55m) Lounge/Diner **Kitchen** 18'0" x 7'0" 17'3" x 12'10" (5.48m x 2.13m) (5.25m x 3.90m) Wardrobe A/C Bathroom 7'8" x 5'7" (2.33m x 1.70m) Storage **En-suite** 8'8" x 6'0" Wardrobe (2.64m x 1.82m) Bedroom 13'9" x 9'11" Wardrobe (4.17m x 2.99m) Approximate Floor Area 981 sq. ft (91.16 sq. m)