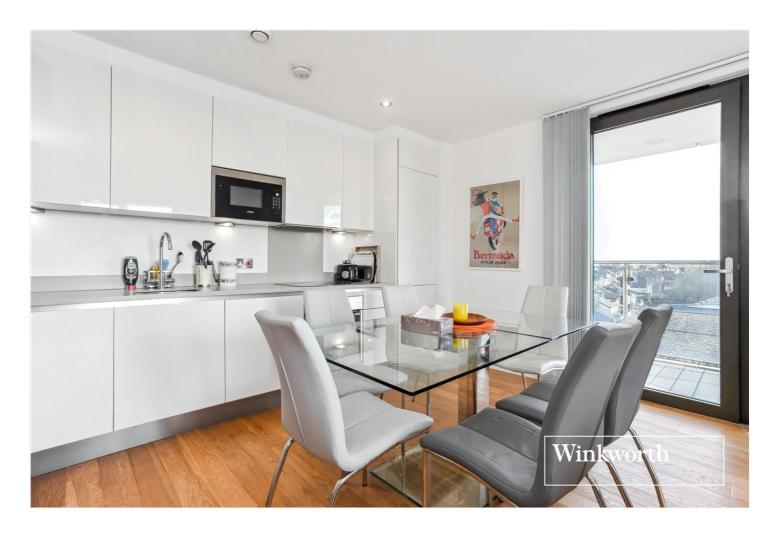

## **DESCRIPTION:**

A two bedroom, fourth floor flat, (lift in block), set in this modern block, consisting of one, two and three bedroom apartments. The apartment is designed and specified to provide open-plan living space, with emphasis on style, modernity, and the optimal use of space and light. Gateway House is an outstanding development located in the heart of Finchley Central, within 161 metres from Finchley Central Underground station, as well as the many fashionable shops, cafes, restaurants and recreational parkland, such as Stephens House & Gardens. This wonderful property comprises of circa 750 sq.ft of living space and comprises open plan living/dining/fitted kitchen, two double bedrooms, fitted bathroom, utility cupboard, access to a private balcony and ample storage throughout.

## **AT A GLANCE**

- Modern Development
- Fourth floor
- Open plan living
- Modern fitted kitchen & bathroom
- Two double bedrooms
- Lift-in-Block
- Allocated parking space
- Private Balcony
- Offered on Chain free basis