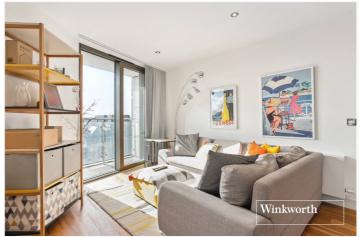

## **DESCRIPTION:**

A two bedroom, fourth floor flat, (lift in block), set in this modern block, consisting of one, two and three bedroom apartments. The apartment is designed and specified to provide open-plan living space, with emphasis on style, modernity, and the optimal use of space and light. Gateway House is an outstanding development located in the heart of Finchley Central, within 161 metres from Finchley Central Underground station, as well as the many fashionable shops, cafes, restaurants and recreational parkland, such as Stephens House & Gardens. This wonderful property comprises of circa 750 sq.ft of living space and comprises open plan living/dining/fitted kitchen, two double bedrooms, fitted bathroom, utility cupboard, access to a private balcony and ample storage throughout.

## **AT A GLANCE**

- Modern Development
- Fourth floor
- Open plan living
- Modern fitted kitchen & bathroom
- Two double bedrooms
- Lift-in-Block
- Allocated parking space
- Private Balcony
- Offered on Chain free basis