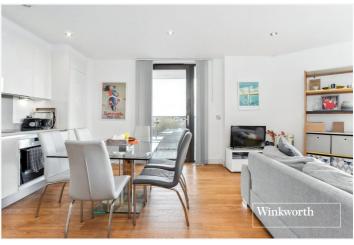

## **DESCRIPTION:**

A two bedroom, fourth floor flat, (lift in block), set in this modern block, consisting of one, two and three bedroom apartments. The apartment is designed and specified to provide open-plan living space, with emphasis on style, modernity, and the optimal use of space and light. Gateway House is an outstanding development located in the heart of Finchley Central, within 161 metres from Finchley Central Underground station, as well as the many fashionable shops, cafes, restaurants and recreational parkland, such as Stephens House & Gardens. This wonderful property comprises of circa 750 sq.ft of living space and comprises open plan living/dining/fitted kitchen, two double bedrooms, fitted bathroom, utility cupboard, access to a private balcony and ample storage throughout.

## **AT A GLANCE**

- Modern Development
- Fourth floor
- Open plan living
- Modern fitted kitchen & bathroom
- Two double bedrooms
- Lift-in-Block
- Allocated parking space
- Private Balcony
- Offered on Chain free basis