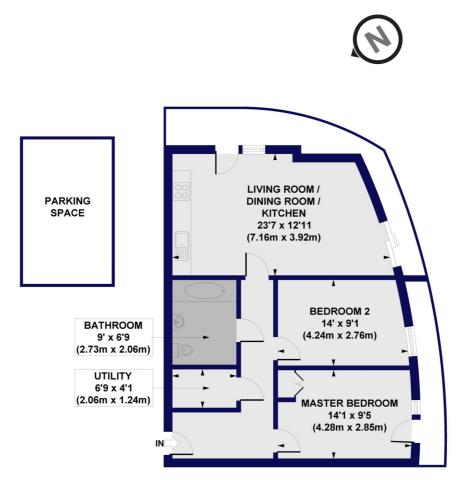

## Gateway House, Regents Park Road, N3 Approx. Gross Internal Floor Area 752 sq. ft / 69.84 sq. m

FOURTH FLOOR

All measurements of walls, doors, windows, fittings and appliances, including their size and location, are shown as standard sizes and do not constitute any warranty or representation by the seller, their agent or CP Creative. Any intending purchaser must satisfy himself by inspection or otherwise as to the correctness of the information contained in these plans. This plan is for illustrative purposes only and should be used as such by any prospective purchasers.

Winkworth

This floorplan is for illustration purposes only and is not to scale. The position and size of doors, windows, appliances and other features are approximate.

Finchley | 020 8349 3388 | finchley@winkworth.co.uk