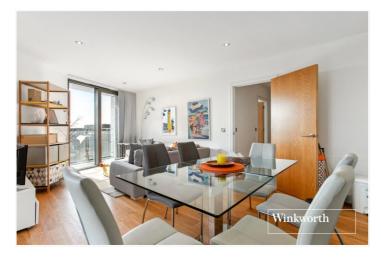

## **DESCRIPTION:**

A two bedroom, fourth floor flat, (lift in block), set in this modern block, consisting of one, two and three bedroom apartments. The apartment is designed and specified to provide open-plan living space, with emphasis on style, modernity, and the optimal use of space and light. Gateway House is an outstanding development located in the heart of Finchley Central, within 161 metres from Finchley Central Underground station, as well as the many fashionable shops, cafes, restaurants and recreational parkland, such as Stephens House & Gardens. This wonderful property comprises of circa 750 sq.ft of living space and comprises open plan living/dining/fitted kitchen, two double bedrooms, fitted bathroom, utility cupboard, access to a private balcony and ample storage throughout.

## **AT A GLANCE**

- Modern Development
- Fourth floor
- Open plan living
- Modern fitted kitchen & bathroom
- Two double bedrooms
- Lift-in-Block
- Allocated parking space
- Private Balcony
- Offered on Chain free basis