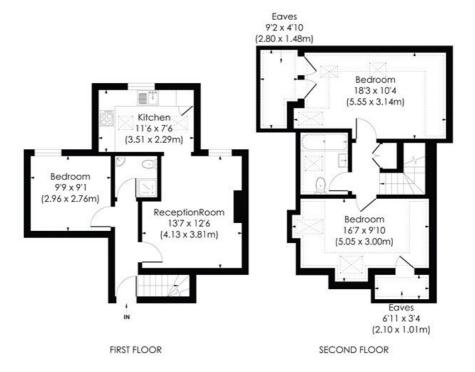

## MITCHAM LANE, SW16

Approx. Gross Internal Floor Area 933 Sq. ft/86.73 Sq. m (incl eaves)

© Pixangle Property Marketing Ltd. info@pixangle.com Tel: 0208 870 2118

pixangle

This floor plan has been prepared for the purpose of illustration only in accordance with the latest RICS code of measuring practice and is not to scale. All measurements and areas are approximate and whilst every effort has been made to ensure the accuracy of the plan contained here, no responsibility is taken for any error, omission or misstatement.

This floorplan is for illustration purposes only and is not to scale. The position and size of doors, windows, appliances and other features are approximate.

Tooting | 020 8767 5221 | tooting@winkworth.co.uk