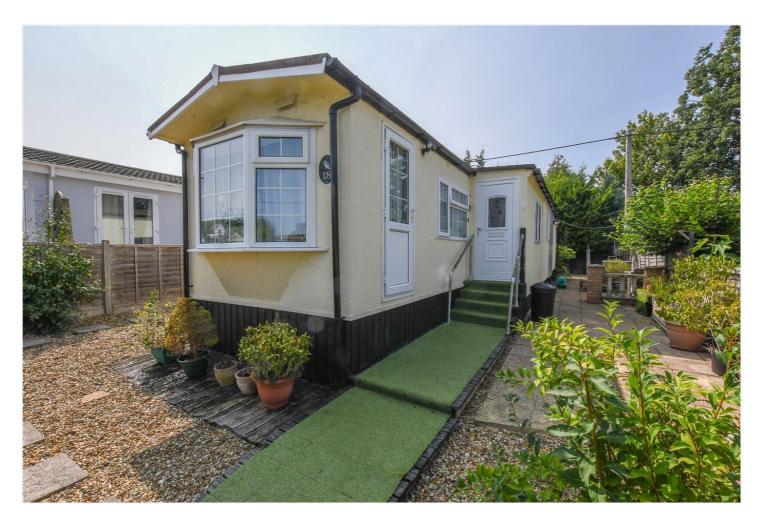

18 GROVELANDS PARK, WINNERSH, WOKINGHAM, BERKSHIRE, RG41 5LD **£175,000** 

THIS EXTENDED, LIGHT AND AIRY TWO BEDROOM PARK HOME IS CONVENIENTLY SITUATED ON THE FAMILY AND PET FRIENDLY GROVELANDS PARK IN WINNERSH PROVIDING EASY ACCESS TO BOTH READING AND WOKINGHAM.

## **DESCRIPTION:**

This extended, light and airy two bedroom park home is conveniently situated on the family and pet friendly Grovelands Park in Winnersh providing easy access to both Reading and Wokingham.

As you approach this lovely home and make your way to the front door you enter through a secure gate onto this larger than average plot. To the rear of the home is the master bedroom benefiting from a walk in wardrobe, shower and access to the private patio. As you make your way to the front of this spacious property you find the second bedroom which is currently being used a dining room, built in storage (which doubles up as a work space), a utility room, modern fitted kitchen that leads through to the immaculately presented living room. The family bathroom rounds off the living accommodation.

The whole property benefits from an abundance of light coming through the many windows, gas central heating and garden space.