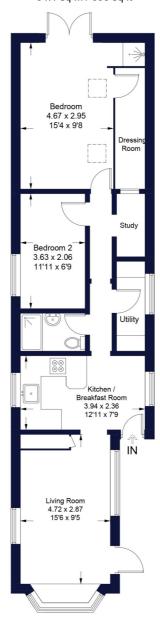

## **Grovelands Park**

Winkworth

Approximate Gross Internal Area 64.1 sq m / 690 sq ft

## **Ground Floor**

Illustration for identification purposes only, measurements are approximate, not to scale. FloorplansUsketch.com © 2017 (ID1117898)

This floorplan is for illustration purposes only and is not to scale. The position and size of doors, windows, appliances and other features are approximate.