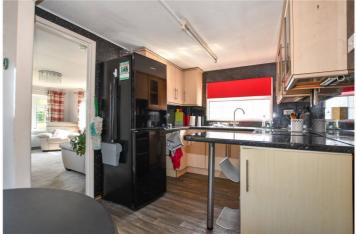

As you approach this lovely home and make your way to the front door you enter through a secure gate onto this larger than average plot. To the rear of the home is the master bedroom benefiting from a walk in wardrobe, shower and access to the private patio. As you make your way to the front of this spacious property you find the second bedroom which is currently being used a dining room, built in storage (which doubles up as a work space), a utility room, modern fitted kitchen that leads through to the immaculately presented living room. The family bathroom rounds off the living accommodation.