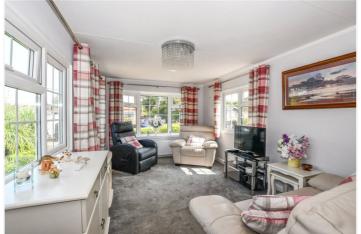

As you approach this lovely home and make your way to the front door you enter through a secure gate onto this larger than average plot. To the rear of the home is the master bedroom benefiting from a walk in wardrobe, shower and access to the private patio. As you make your way to the front of this spacious property you find the second bedroom which is currently being used a dining room, built in storage (which doubles up as a work space), a utility room, modern fitted kitchen that leads through to the immaculately presented living room. The family bathroom rounds off the living accommodation.

The whole property benefits from an abundance of light coming through the many windows, gas central heating and garden space.