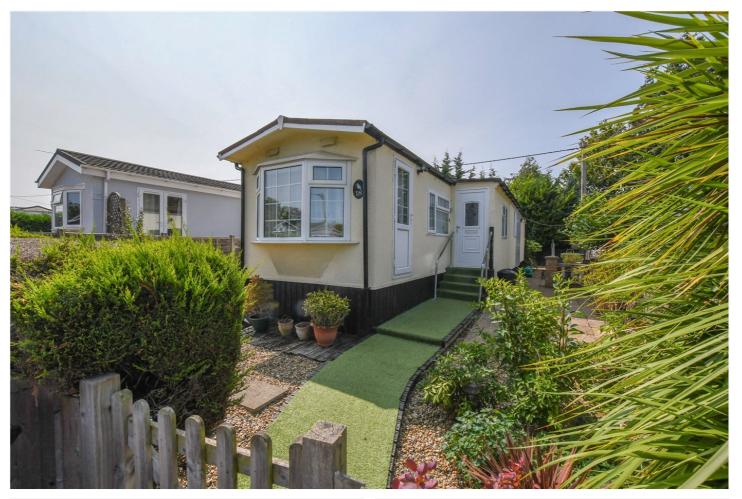

18 GROVELANDS PARK, WINNERSH, WOKINGHAM, BERKSHIRE, RG41 5LD **£175,000** 

THIS EXTENDED, LIGHT AND AIRY TWO BEDROOM PARK HOME IS CONVENIENTLY SITUATED ON THE FAMILY AND PET FRIENDLY GROVELANDS PARK IN WINNERSH PROVIDING EASY ACCESS TO BOTH READING AND WOKINGHAM.

## **DESCRIPTION:**

This extended, light and airy two bedroom park home is conveniently situated on the family and pet friendly Grovelands Park in Winnersh providing easy access to both Reading and Wokingham.

As you approach this lovely home and make your way to the front door you enter through a secure gate onto this larger than average plot. To the rear of the home is the master bedroom benefiting from a walk in wardrobe, shower and access to the private patio. As you make your way to the front of this spacious property you find the second bedroom which is currently being used a dining room, built in storage (which doubles up as a work space), a utility room, modern fitted kitchen that leads through to the immaculately presented living room. The family bathroom rounds off the living accommodation.

The whole property benefits from an abundance of light coming through the many windows, gas central heating and garden space.