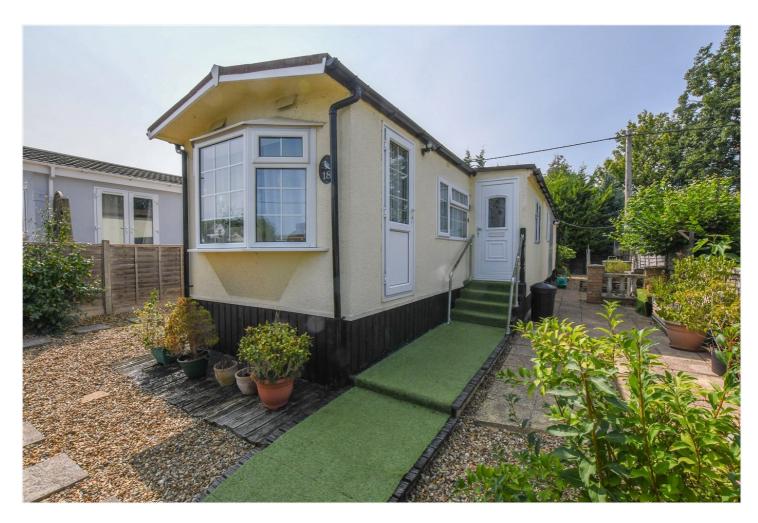

18 GROVELANDS PARK, WINNERSH, WOKINGHAM, BERKSHIRE, RG41 5LD **£160,000** 

THIS EXTENDED, LIGHT AND AIRY TWO BEDROOM PARK HOME IS CONVENIENTLY SITUATED ON THE FAMILY AND PET FRIENDLY GROVELANDS PARK IN WINNERSH PROVIDING EASY ACCESS TO BOTH READING AND WOKINGHAM.

### **DESCRIPTION:**

This extended, light and airy two bedroom park home is conveniently situated on the family and pet friendly Grovelands Park in Winnersh providing easy access to both Reading and Wokingham.

As you approach this lovely home and make your way to the front door you enter through a secure gate onto this larger than average plot. To the rear of the home is the master bedroom benefiting from a walk in wardrobe, shower and access to the private patio. As you make your way to the front of this spacious property you find the second bedroom which is currently being used a dining room, built in storage (which doubles up as a work space), a utility room, modern fitted kitchen that leads through to the immaculately presented living room. The family bathroom rounds off the living accommodation.

The whole property benefits from an abundance of light coming through the many windows, gas central heating and garden space.