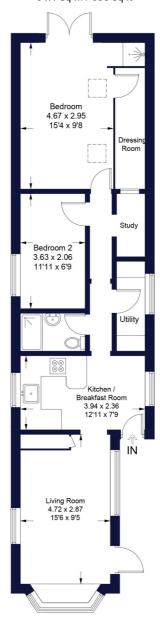

## **Grovelands Park**

Winkworth

Approximate Gross Internal Area 64.1 sq m / 690 sq ft

# **Ground Floor**

Illustration for identification purposes only, measurements are approximate, not to scale. FloorplansUsketch.com © 2017 (ID1117898)

This floorplan is for illustration purposes only and is not to scale. The position and size of doors, windows, appliances and other features are approximate.