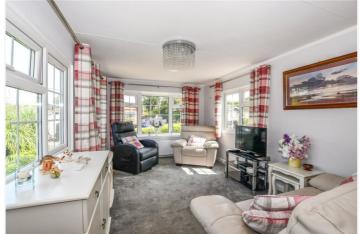

As you approach this lovely home and make your way to the front door you enter through a secure gate onto this larger than average plot. To the rear of the home is the master bedroom benefiting from a walk in wardrobe, shower and access to the private patio. As you make your way to the front of this spacious property you find the second bedroom which is currently being used a dining room, built in storage (which doubles up as a work space), a utility room, modern fitted kitchen that leads through to the immaculately presented living room. The family bathroom rounds off the living accommodation.

The whole property benefits from an abundance of light coming through the many windows, gas central heating and garden space.