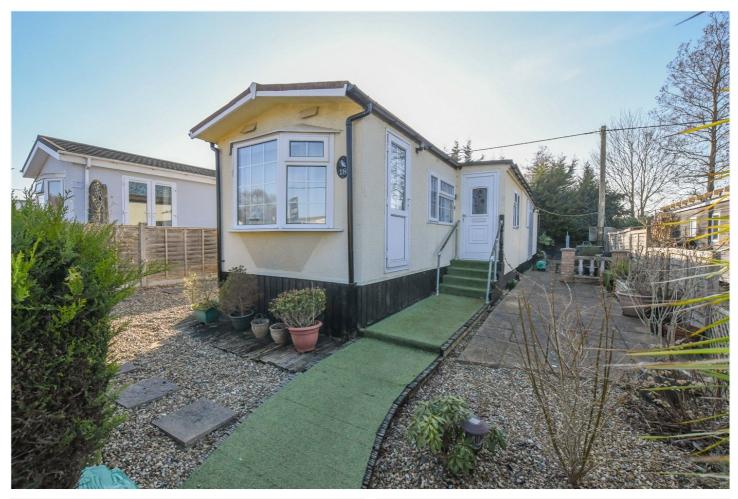

18 GROVELANDS PARK, WINNERSH, WOKINGHAM, BERKSHIRE, RG41 5LD **£160,000** 

THIS EXTENDED, LIGHT AND AIRY TWO BEDROOM PARK HOME IS CONVENIENTLY SITUATED ON THE FAMILY AND PET FRIENDLY GROVELANDS PARK IN WINNERSH PROVIDING EASY ACCESS TO BOTH READING AND WOKINGHAM.

### **DESCRIPTION:**

This extended, light and airy two bedroom park home is conveniently situated on the family and pet friendly Grovelands Park in Winnersh providing easy access to both Reading and Wokingham.

As you approach this lovely home and make your way to the front door you enter through a secure gate onto this larger than average plot. To the rear of the home is the master bedroom benefiting from a walk in wardrobe, shower and access to the private patio. As you make your way to the front of this spacious property you find the second bedroom which is currently being used a dining room, built in storage (which doubles up as a work space), a utility room, modern fitted kitchen that leads through to the immaculately presented living room. The family bathroom rounds off the living accommodation.

The whole property benefits from an abundance of light coming through the many windows, gas central heating and garden space.