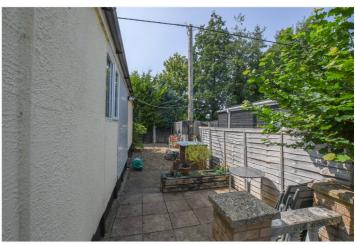

As you approach this lovely home and make your way to the front door you enter through a secure gate onto this larger than average plot. To the rear of the home is the master bedroom benefiting from a walk in wardrobe, shower and access to the private patio. As you make your way to the front of this spacious property you find the second bedroom which is currently being used a dining room, built in storage (which doubles up as a work space), a utility room, modern fitted kitchen that leads through to the immaculately presented living room. The family bathroom rounds off the living accommodation.

The whole property benefits from an abundance of light coming through the many windows, gas central heating and garden space.