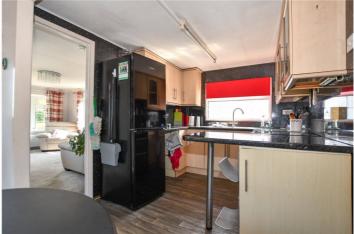

As you approach this lovely home and make your way to the front door you enter through a secure gate onto this larger than average plot. To the rear of the home is the master bedroom benefiting from a walk in wardrobe, shower and access to the private patio. As you make your way to the front of this spacious property you find the second bedroom which is currently being used a dining room, built in storage (which doubles up as a work space), a utility room, modern fitted kitchen that leads through to the immaculately presented living room. The family bathroom rounds off the living accommodation.