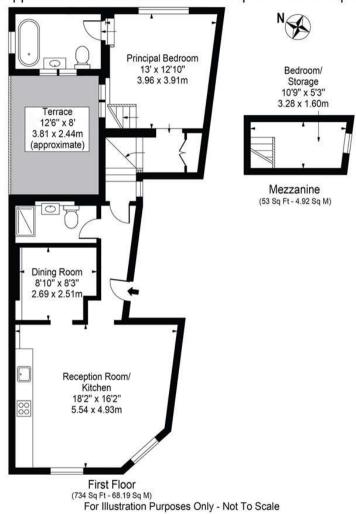

## Ladbroke Grove

Approx. Gross Internal Area 787 Sq Ft - 73.11 Sq M

This floor plan should be used as a general outline for guidance only and does not constitute in whole or in part an offer or contract.

Any intending purchaser or lessee should satisfy themselves by inspection, searches, enquiries and full survey as to the correctness of each statement.

Any areas, measurements or distances quoted are approximate and should not be used to value a property or be the basis of any sale or let.