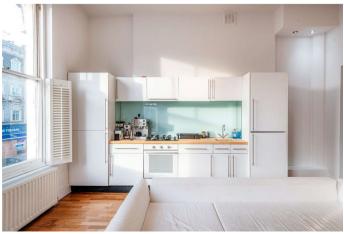

## LADBROKE GROVE, W10

This beautifully presented two-bedroom first-floor apartment offers generous living space throughout. It features a bright and airy open-plan reception room with a separate dining area, a sleek integrated kitchen, a large master bedroom with an en-suite bathroom, and a second bedroom with its own en-suite shower room. Perfectly located for easy access to Portobello Road and Ladbroke Grove tube station.