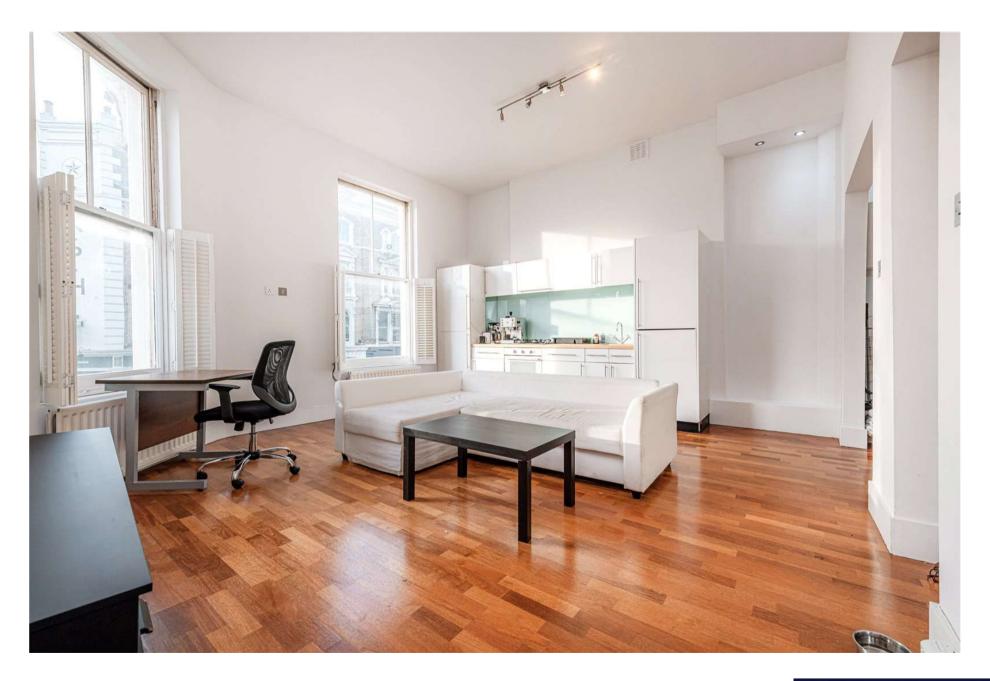

## LADBROKE GROVE, W10

This beautifully presented two-bedroom first-floor apartment offers generous living space throughout. It features a bright and airy open-plan reception room with a separate dining area, a sleek integrated kitchen, a large master bedroom with an en-suite bathroom, and a second bedroom with its own en-suite shower room. Perfectly located for easy access to Portobello Road and Ladbroke Grove tube station.