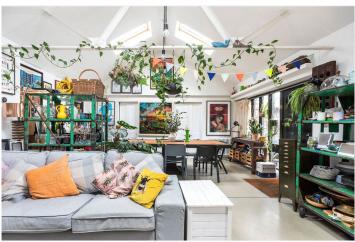

Upon entering, the property unveils a large open-plan reception and dining room, flooded with natural light thanks to its dual-aspect windows and skylights. This flexible space serves as an ideal setting for both entertaining and relaxing. Adjacent, the fully equipped kitchen boasts ample storage, a stylish range cooker, dishwasher, fridge-freezer, and washing machine, ensuring convenience and style in equal measure.