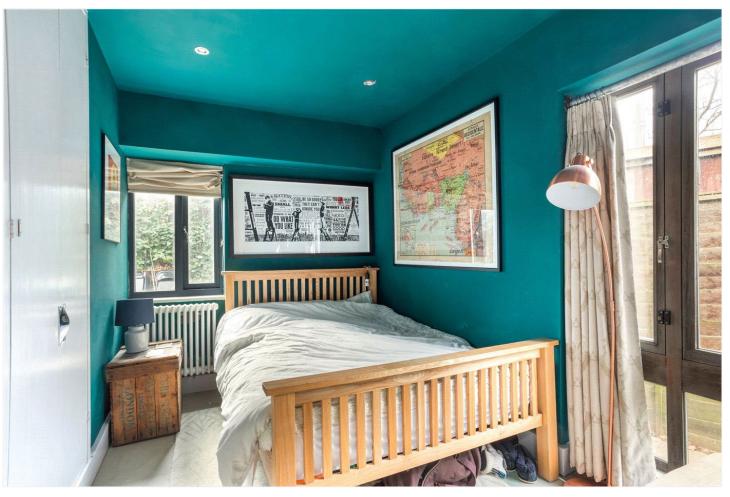

Towards the rear, two generously proportioned double bedrooms await. The principal bedroom features fitted wardrobes and enjoys dual-aspect views of the wrap-around garden, creating a serene retreat. The recently renovated bathroom complements the home with a sleek design, including a bath with overhead and handheld showers, a contemporary wash basin, and a WC. A new boiler adds modern efficiency.