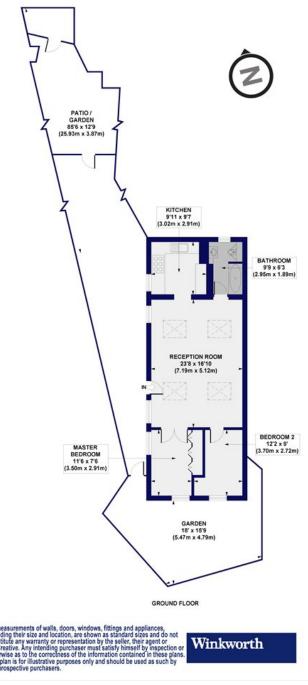

## Brixton Lane, SW2 Approx. Gross Internal Floor Area 791 sq. ft / 73.45 sq. m

This floorplan is for illustration purposes only and is not to scale. The position and size of doors, windows, appliances and other features are approximate.