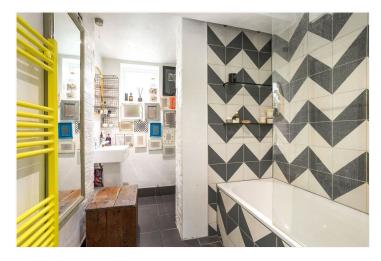

Towards the rear, two generously proportioned double bedrooms await. The principal bedroom features fitted wardrobes and enjoys dual-aspect views of the wrap-around garden, creating a serene retreat. The recently renovated bathroom complements the home with a sleek design, including a bath with overhead and handheld showers, a contemporary wash basin, and a WC. A new boiler adds modern efficiency.