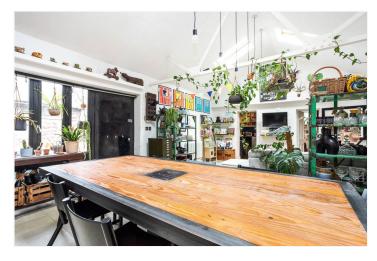

Upon entering, the property unveils a large open-plan reception and dining room, flooded with natural light thanks to its dual-aspect windows and skylights. This flexible space serves as an ideal setting for both entertaining and relaxing. Adjacent, the fully equipped kitchen boasts ample storage, a stylish range cooker, dishwasher, fridge-freezer, and washing machine, ensuring convenience and style in equal measure.