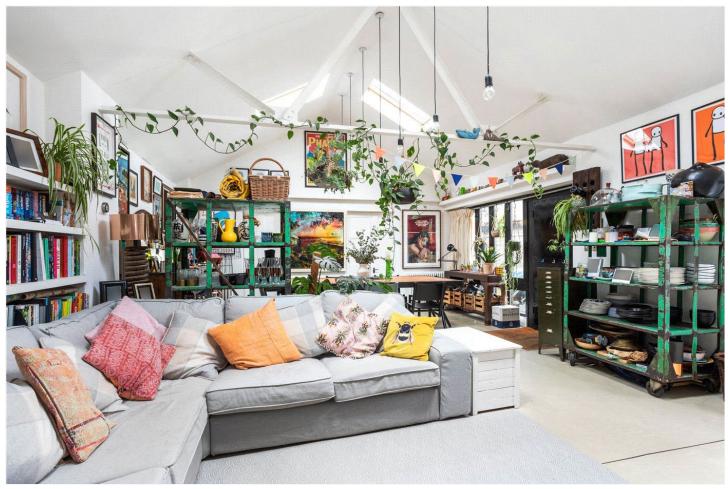

Upon entering, the property unveils a large open-plan reception and dining room, flooded with natural light thanks to its dual-aspect windows and skylights. This flexible space serves as an ideal setting for both entertaining and relaxing. Adjacent, the fully equipped kitchen boasts ample storage, a stylish range cooker, dishwasher, fridge-freezer, and washing machine, ensuring convenience and style in equal measure.