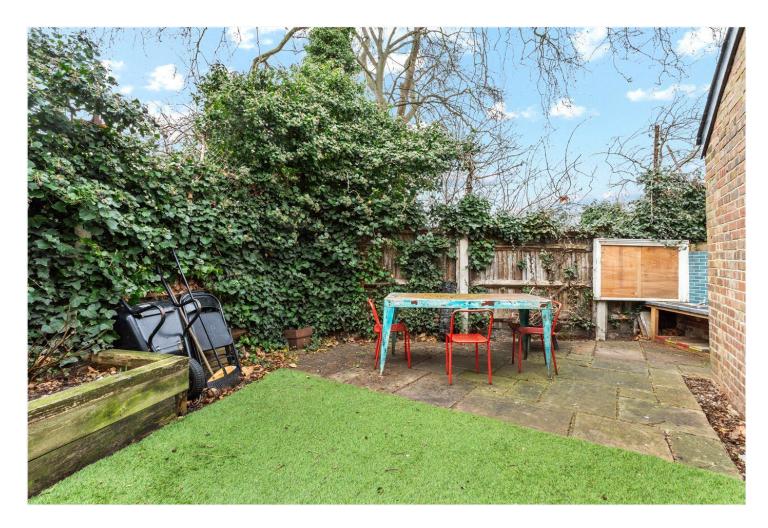

## **DESCRIPTION:**

Nestled in a sought-after location between Brixton and Herne Hill, this hidden gem offers a private sanctuary complete with offstreet parking, a substantial private garden, and its own entrance. Combining charm and practicality, this ground-floor home is perfectly suited for those seeking a spacious and versatile living space with easy access to vibrant local amenities.

Towards the rear, two generously proportioned double bedrooms await. The principal bedroom features fitted wardrobes and enjoys dual-aspect views of the wrap-around garden, creating a serene retreat. The recently renovated bathroom complements the home with a sleek design, including a bath with overhead and handheld showers, a contemporary wash basin, and a WC. A new boiler adds modern efficiency.