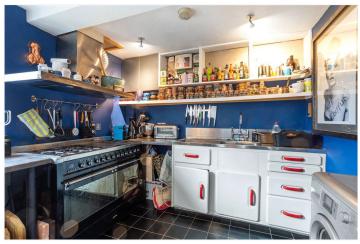

Upon entering, the property unveils a large open-plan reception and dining room, flooded with natural light thanks to its dual-aspect windows and skylights. This flexible space serves as an ideal setting for both entertaining and relaxing. Adjacent, the fully equipped kitchen boasts ample storage, a stylish range cooker, dishwasher, fridge-freezer, and washing machine, ensuring convenience and style in equal measure.