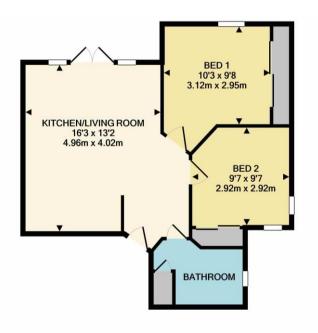

## Accommodation

- Hallway
- Kitchen/Living Room
- Two Double Bedrooms
- Bathroom
- Allocated Parking Space
- Town Centre Location
- Council tax Band C

All details are given in good faith and are believed to be correct at time of printing. Winkworth give no representation as to their accuracy and potential purchasers or tenants must satisfy themselves by inspection or otherwise as to their correctness. No employee of Winkworth has authority to make or give any representation or warranty in relation to this property.

#### TOTAL APPROX. FLOOR AREA 520 SQ.FT. (48.3 SQ.M.)

Whilst every attempt has been made to ensure the accuracy of the floor plan contained here, measurements of doors, windows, rooms and any other items are approximate and no responsibility is taken for any error, omission, or mis-statement. This plan is for illustrative purposes only and should be used as such by any prospective purchaser. The services, systems and appliances shown have not been tested and no guarantee as to their operability or efficiency can be given Made with Metropix ©2019