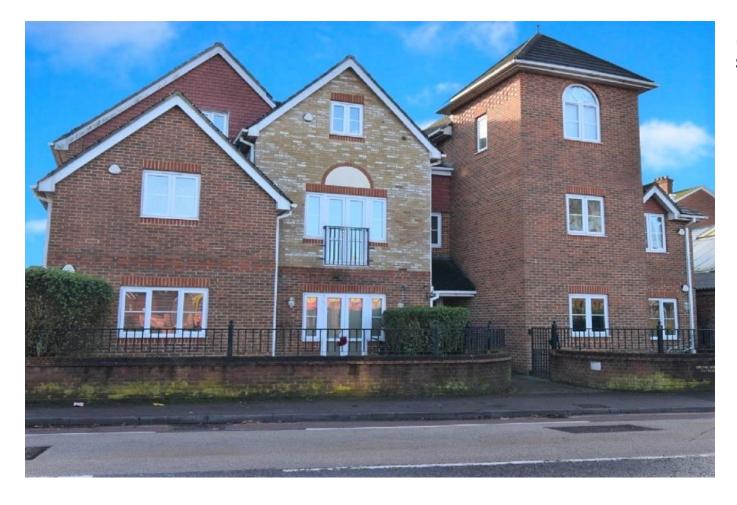

# **Spring House**

Sarum Hill Basingstoke RG21 8SA

## **Description**

This first floor apartment is handily situated on the edge of the town centre within walking distance of the railway station.

It benefits from two double sized bedrooms, both with built-in wardrobes and has a decent size kitchen/living room that has a 'Juliet' balcony to the front. The kitchen has integrated appliances including a gas hob, electric oven/grill, fridge/freezer and a washer/drier.