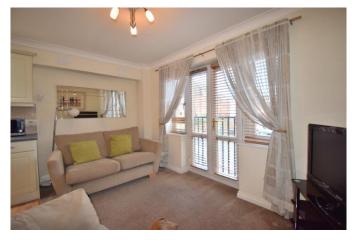

## **Description**

This first floor apartment is handily situated on the edge of the town centre within walking distance of the railway station.

It benefits from two double sized bedrooms, both with built-in wardrobes and has a decent size kitchen/living room that has a 'Juliet' balcony to the front. The kitchen has integrated appliances including a gas hob, electric oven/grill, fridge/freezer and a washer/drier.