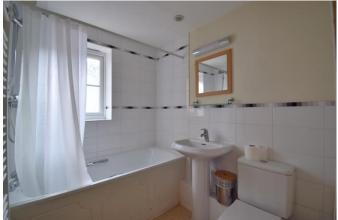

The bathroom has a white suite with a bath that has an independent shower over.

Heating and hot water are provided by a gas fired boiler and there is one allocated parking space to the rear plus a bike storage shed.