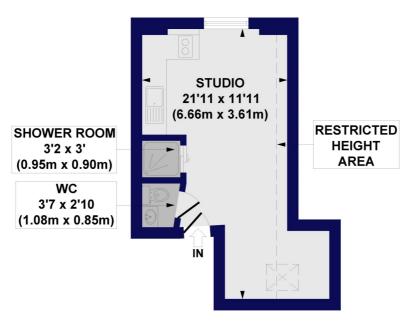

## **Amhurst Road, E8**

Approx. Gross Internal Floor Area 253 sq. ft / 23.5 sq. m (Including Restricted Height Area)

**SECOND FLOOR** 

All measurements of walls, doors, windows, fittings and appliances, including their size and location, are shown as standard sizes and do not constitute any warranty or representation by the seller, their agent or CP Creative. Any intending purchaser must satisfy himself by inspection otherwise as to the correctness of the information contained in these pla This plan is for illustrative purposes only and should be used as such by any prospective purchasers.

Winkworth

This floorplan is for illustration purposes only and is not to scale. The position and size of doors, windows, appliances and other features are approximate.

Hackney | 020 8986 4216 | hackney@winkworth.co.uk