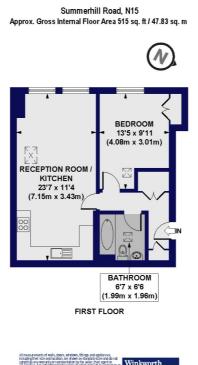

# Winkworth

for every step...

This floorplan is for illustration purposes only and is not to scale. The position and size of doors, windows, appliances and other features are approximate.

Tenure: Leasehold

Term: 121 year and 6 months

Service Charge: £0 per annum

Ground Rent: £ 0 Annually (subject to increase)

**Council Tax Band:** 

Where no figures are shown, we have been unable to ascertain the information. All figures that are shown were correct at the time of printing.