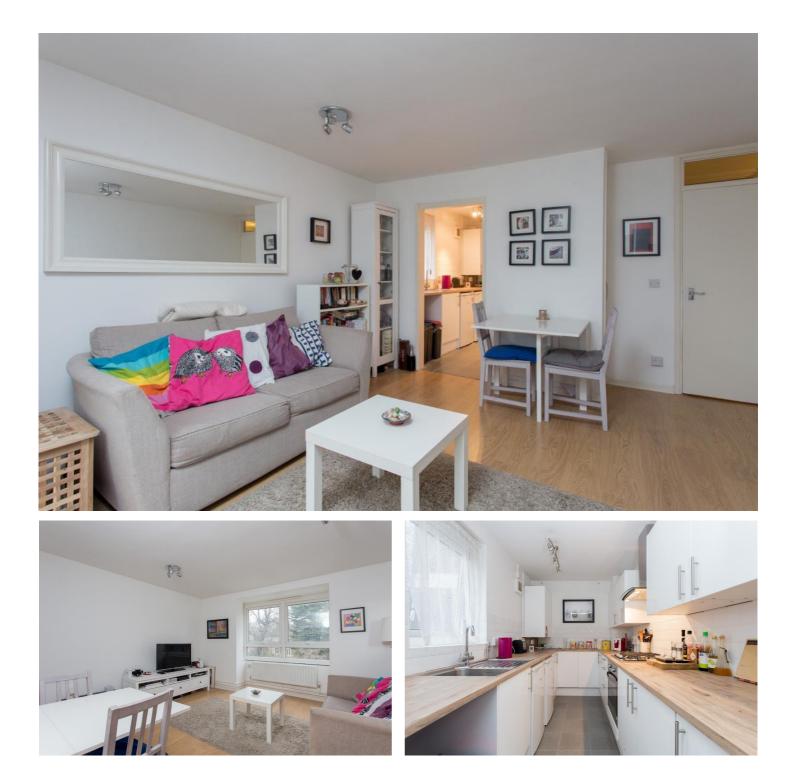

#### **DESCRIPTION:**

A gorgeous refurbished one bedroom second floor flat with communal gardens. This property offers a spacious double bedroom, store room/study, newly fitted kitchen, bathroom and roomy lounge. The property is furnished to a high standard and boasts lots of natural light. This purpose built property is located on a quiet tree lined street in Highbury, only a short walk to Upper Street. The closest transport links can be found at Canonbury Overground and Highbury & Islington stations. The property is fully furnished.