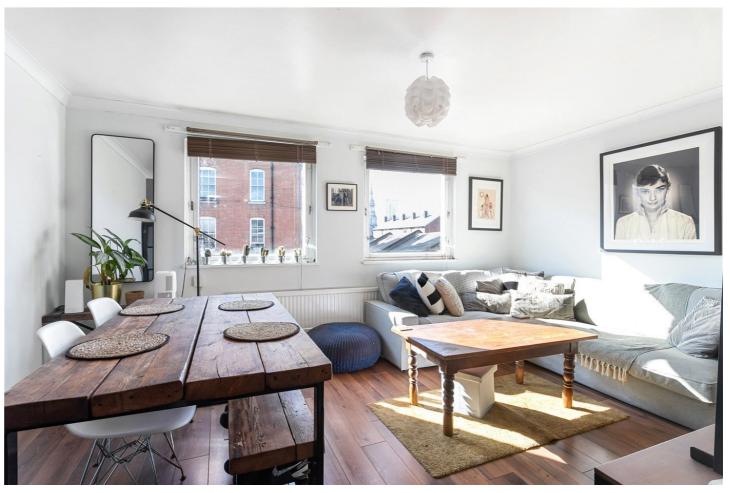

## **DESCRIPTION:**

A super third floor apartment on the edge of fashionable Arnold Circus and convenient for Redchurch Street, Broadway Flower Market and Shoreditch High Street Station in zone 1. The property benefits from well proportioned rooms with spacious living room, separate fitted kitchen with gas hob and mini dishwasher. Large double bedroom and bathroom with shower.