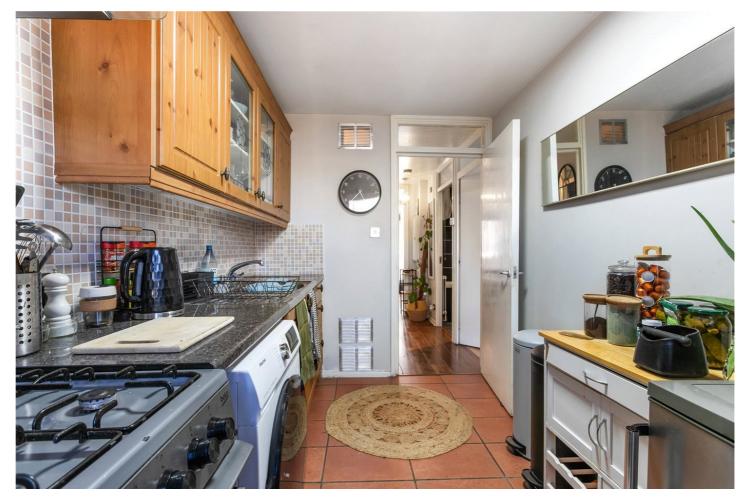

## **DESCRIPTION:**

A super third floor apartment on the edge of fashionable Arnold Circus and convenient for Redchurch Street, Broadway Flower Market and Shoreditch High Street Station in zone 1. The property benefits from well proportioned rooms with spacious living room, separate fitted kitchen with gas hob and mini dishwasher. Large double bedroom and bathroom with shower.