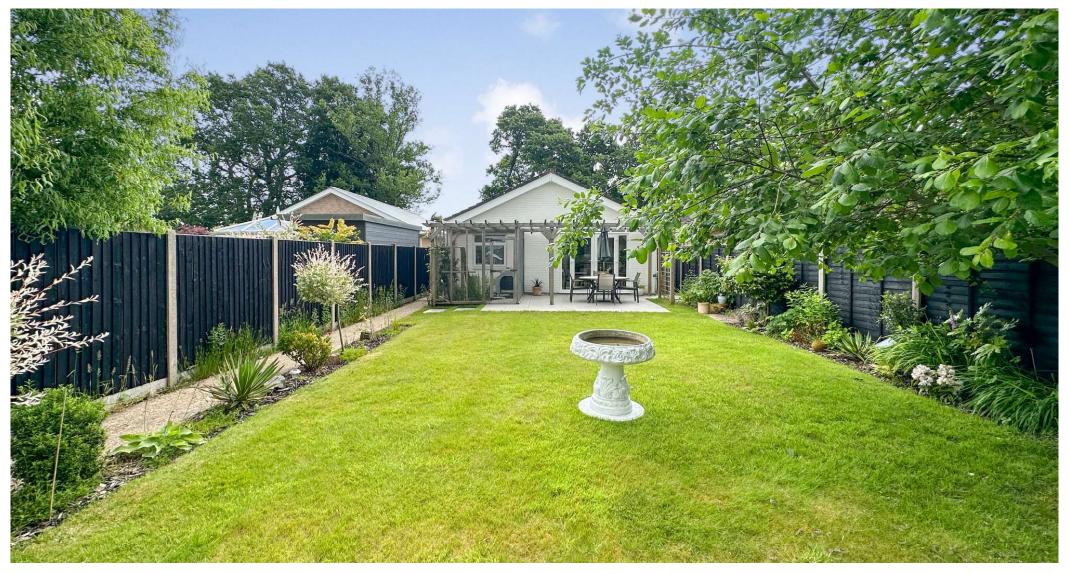

## OFFERS IN EXCESS OF £425,000 FREEHOLD

This stunning, fully modernised light and spacious three bedroom detached bungalow has been completely renovated by the current owners including the installation of a luxury kitchen and shower room and a fabulous landscaped garden.

The property is tucked away in a peaceful residential area close to heathland on the fringe of the popular Village of West Moors.
Further benefits include a modern solar panel system which is owned outright and provides very low running costs, a garage and designated parking area.

Luxury Kitchen & Shower Room
Stunning Interior
Landscaped Garden With Pergola
Three Bedrooms
Detached Bungalow
Sought After Peaceful Location
Designated Parking
Garage
Solar Panel System
Modernised Throughout