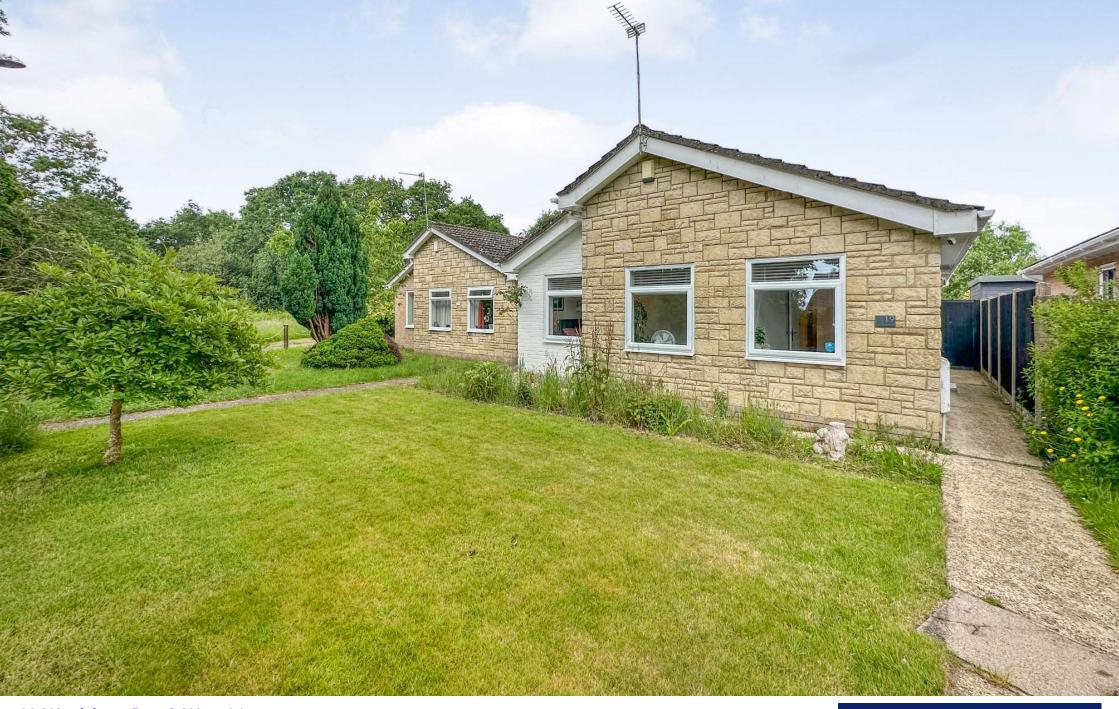

## OFFERS IN EXCESS OF £425,000 FREEHOLD

This stunning, fully modernised light and spacious three bedroom detached bungalow has been completely renovated by the current owners including the installation of a luxury kitchen and shower room and a fabulous landscaped garden.

The property is tucked away in a peaceful residential area close to heathland on the fringe of the popular Village of West Moors.
Further benefits include a modern solar panel system which is owned outright and provides very low running costs, a garage and designated parking area.

Luxury Kitchen & Shower Room
Stunning Interior
Landscaped Garden With Pergola
Three Bedrooms
Detached Bungalow
Sought After Peaceful Location
Designated Parking
Garage
Solar Panel System
Modernised Throughout