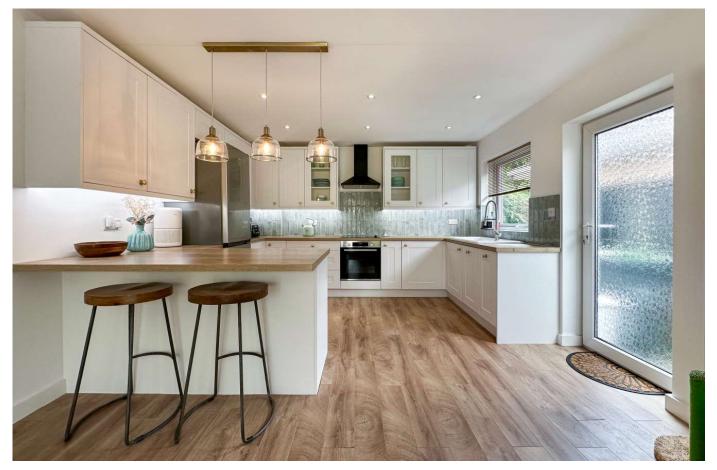

## OFFERS IN EXCESS OF £425,000 FREEHOLD

This stunning, fully modernised light and spacious three bedroom detached bungalow has been completely renovated by the current owners including the installation of a luxury kitchen and shower room and a fabulous landscaped garden.

Luxury Kitchen & Shower Room
Stunning Interior
Landscaped Garden With Pergola
Three Bedrooms
Detached Bungalow
Sought After Peaceful Location
Designated Parking
Garage
Solar Panel System
Modernised Throughout