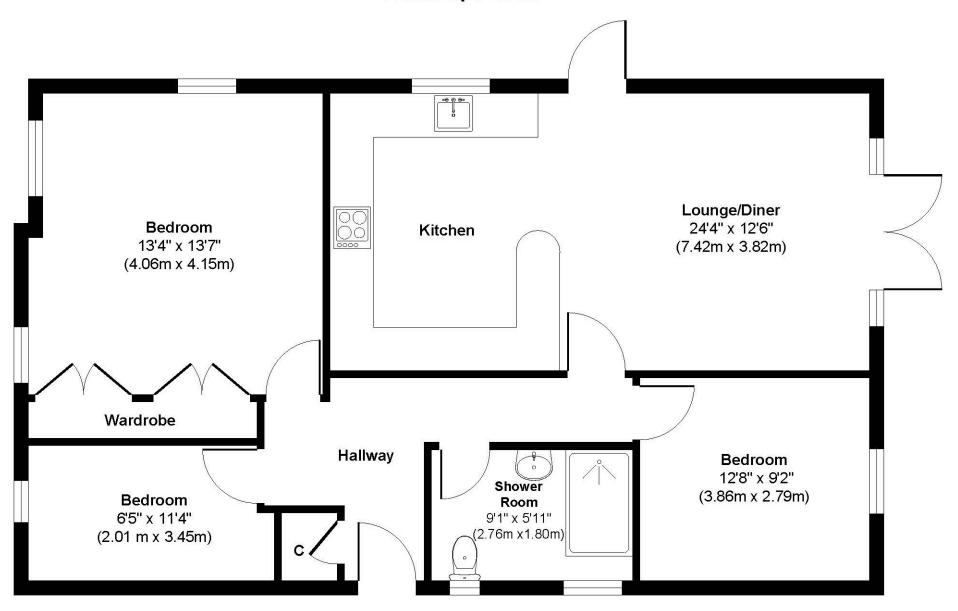

## OFFERS IN EXCESS OF £425,000 FREEHOLD

This stunning, fully modernised light and spacious three bedroom detached bungalow has been completely renovated by the current owners including the installation of a luxury kitchen and shower room and a fabulous landscaped garden.

Luxury Kitchen & Shower Room
Stunning Interior
Landscaped Garden With Pergola
Three Bedrooms
Detached Bungalow
Sought After Peaceful Location
Designated Parking
Garage
Solar Panel System
Modernised Throughout