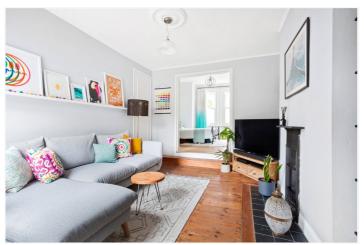

## **DESCRIPTION:**

A charming ground floor one-bedroom conversion, conveniently located for Tooting Bec Common and underground station. The flat benefits from a well-proportioned bedroom with built in cupboards. To the rear of the flat is a gorgeous reception room with original fireplace and beautiful views of the garden, a doorway leads through into the galley kitchen with fully fitted units. The back door opens out to a charming garden.