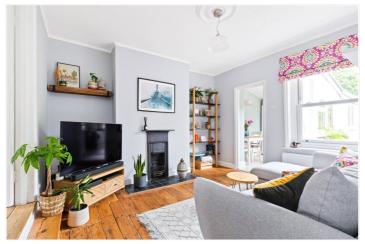

## **DESCRIPTION:**

A charming ground floor one-bedroom conversion, conveniently located for Tooting Bec Common and underground station. The flat benefits from a well-proportioned bedroom with built in cupboards. To the rear of the flat is a gorgeous reception room with original fireplace and beautiful views of the garden, a doorway leads through into the galley kitchen with fully fitted units. The back door opens out to a charming garden.