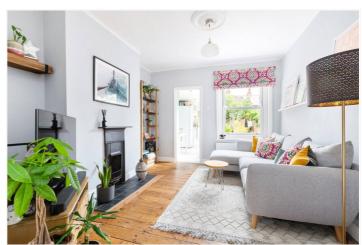

## **DESCRIPTION:**

A charming ground floor one-bedroom conversion, conveniently located for Tooting Bec Common and underground station. The flat benefits from a well-proportioned bedroom with built in cupboards. To the rear of the flat is a gorgeous reception room with original fireplace and beautiful views of the garden, a doorway leads through into the galley kitchen with fully fitted units. The back door opens out to a charming garden.