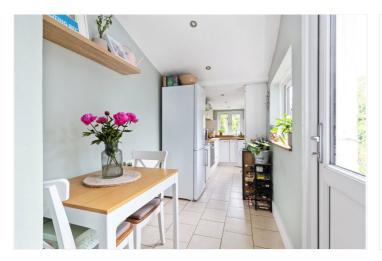

## **DESCRIPTION:**

A charming ground floor one-bedroom conversion, conveniently located for Tooting Bec Common and underground station. The flat benefits from a well-proportioned bedroom with built in cupboards. To the rear of the flat is a gorgeous reception room with original fireplace and beautiful views of the garden, a doorway leads through into the galley kitchen with fully fitted units. The back door opens out to a charming garden.