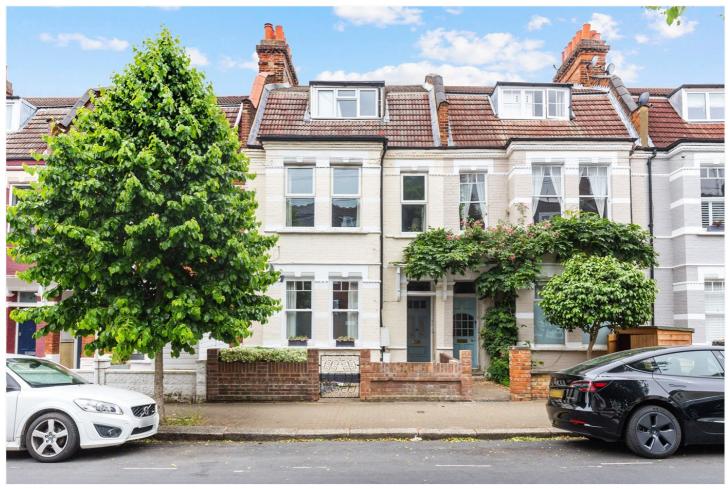

MORING ROAD, LONDON, SW17 **£415,000** LEASEHOLD

## A CHARMING GROUND FLOOR ONE-BEDROOM CONVERSION, CONVENIENTLY LOCATED FOR TOOTING BEC COMMON

Tooting | 020 8767 5221 | tooting@winkworth.co.uk

for every step...

## **DESCRIPTION:**

A charming ground floor one-bedroom conversion, conveniently located for Tooting Bec Common and underground station. The flat benefits from a well-proportioned bedroom with built in cupboards. To the rear of the flat is a gorgeous reception room with original fireplace and beautiful views of the garden, a doorway leads through into the galley kitchen with fully fitted units. The back door opens out to a charming garden.