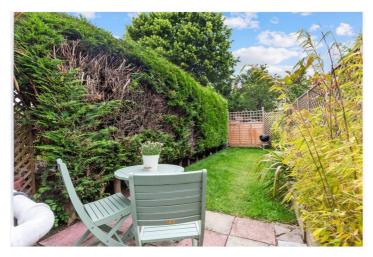

## **DESCRIPTION:**

A charming ground floor one-bedroom conversion, conveniently located for Tooting Bec Common and underground station. The flat benefits from a well-proportioned bedroom with built in cupboards. To the rear of the flat is a gorgeous reception room with original fireplace and beautiful views of the garden, a doorway leads through into the galley kitchen with fully fitted units. The back door opens out to a charming garden.