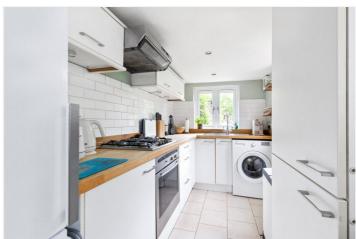

## **DESCRIPTION:**

A charming ground floor one-bedroom conversion, conveniently located for Tooting Bec Common and underground station. The flat benefits from a well-proportioned bedroom with built in cupboards. To the rear of the flat is a gorgeous reception room with original fireplace and beautiful views of the garden, a doorway leads through into the galley kitchen with fully fitted units. The back door opens out to a charming garden.