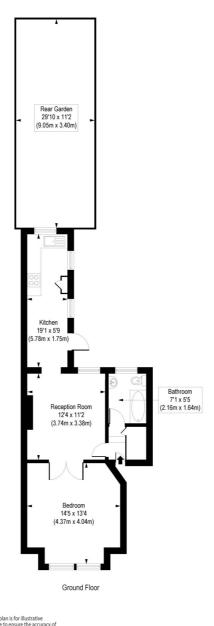

## Moring Road, SW17

Approx. Gross Internal Floor Area 503 sq. ft / 46.74 sq. m

mis-statement through negligence or otherwise is hereby excluded.

COMPLIANT WITH RICS CODE OF MEASURING PRACTICE Floorplan is for illustrative purposes only and is not to scale. Every attempt has been made to ensure the accuracy of the floorplan shown, however all measurements, fature, fiftings and data shown are an approximate interpretation for fillustrative purposes only. Liability for errors, omissions or mis-statement through negligence or otherwise is hereby excluded.

This floorplan is for illustration purposes only and is not to scale. The position and size of doors, windows, appliances and other features are approximate.

Winkworth

for every step...

Tooting | 020 8767 5221 | tooting@winkworth.co.uk