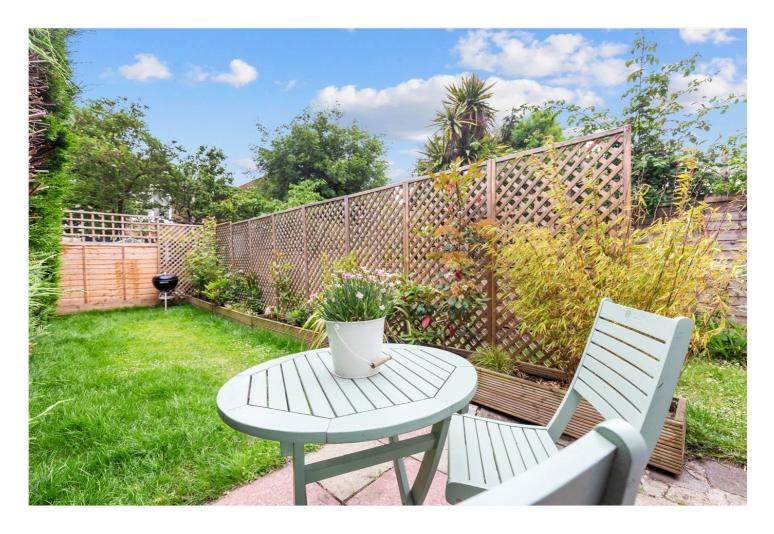

## **DESCRIPTION:**

A charming ground floor one-bedroom conversion, conveniently located for Tooting Bec Common and underground station. The flat benefits from a well-proportioned bedroom with built in cupboards. To the rear of the flat is a gorgeous reception room with original fireplace and beautiful views of the garden, a doorway leads through into the galley kitchen with fully fitted units. The back door opens out to a charming garden.