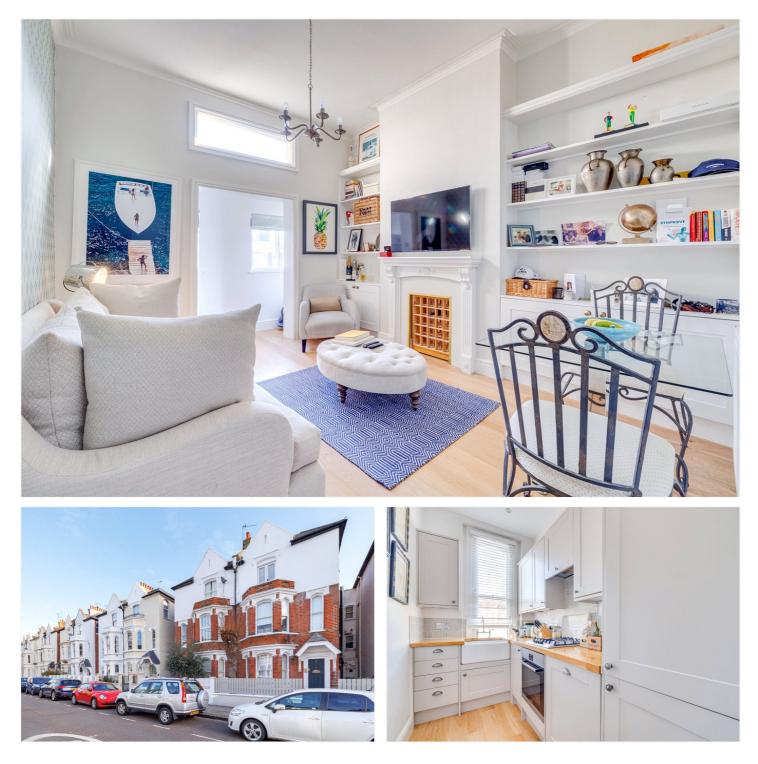

## Winkworth

for every step...

This property has been refurbished to a high standard by the current owner and is in exceptional decorative order.

There is a grand open plan reception room with high ceilings a feature fireplace and wooden floors. There is ample space for a dining table and this room is a great space for entertaining. The separate kitchen has wall to ceiling built-in units and has lovely views looking down Whittingstall Road.

The two double bedrooms are large and of equal size, situated at opposite ends of the flat, both with built in storage. The master bedroom has a beautiful original fireplace. These are served by a spacious family bathroom.