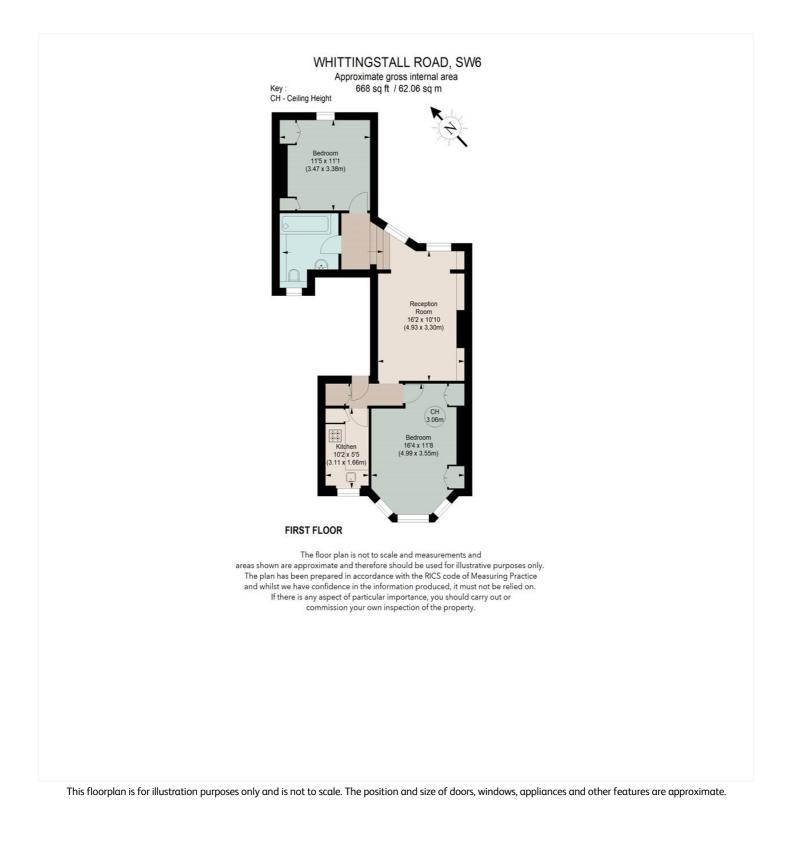

## Winkworth

for every step...

This property has been refurbished to a high standard by the current owner and is in exceptional decorative order.

There is a grand open plan reception room with high ceilings a feature fireplace and wooden floors. There is ample space for a dining table and this room is a great space for entertaining. The separate kitchen has wall to ceiling built-in units and has lovely views looking down Whittingstall Road.

The two double bedrooms are large and of equal size, situated at opposite ends of the flat, both with built in storage. The master bedroom has a beautiful original fireplace. These are served by a spacious family bathroom.