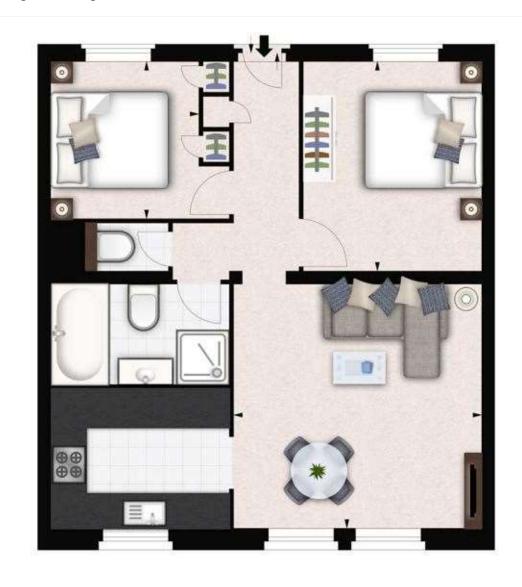

This floorplan is for illustration purposes only and is not to scale. The position and size of doors, windows, appliances and other features are approximate.

Deposit: £5,300.00

Holding Deposit: £1,060.00