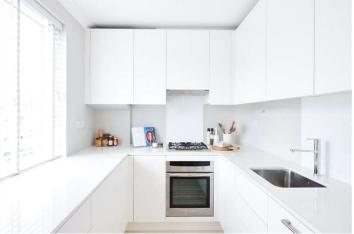

## **DESCRIPTION:**

This newly decorated, interior designed superb two-bedroom apartment is set over 675 sq ft located in the heart of South Kensington. The apartment consists of a large bright reception room with which opens onto a modern open plan kitchen with fully integrated appliances and stone worktops, two double bedrooms, a modern fitted bathroom, and a guest cloakroom. The apartment is situated on the third floor of a private ported building benefiting from lift service.