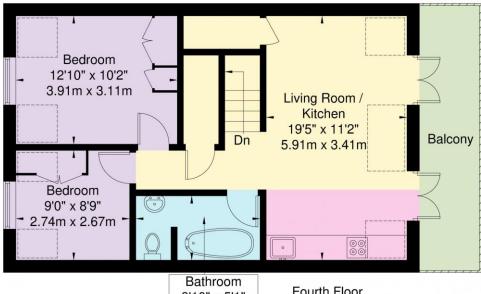

## Arundel Gardens, W11 2LW

Approx. Gross Internal Area = 58.8 sq m / 633 sq ft

= Reduced headroom below 1.5m / 5'0

9'10" x 5'1" 3.00m x 1.56m

Fourth Floor

Third Floor

BLEU Copyright

The Floor plan is not to scale and measurements and areas shown are approximate and therefore should be used for illustrative purposes only. The plan has been prepared in accordance with the RICS code of Measuring Practice and whilst we have confidence in the information produced it must not be relied on. If there is any aspect of particular importance, you should carry out or commission your own inspection of the property. Copyright @ BLEUPLAN

This floorplan is for illustration purposes only and is not to scale. The position and size of doors, windows, appliances and other features are approximate.

Notting Hill Sales | 0207 727 3227 | nottinghill@winkworth.co.uk