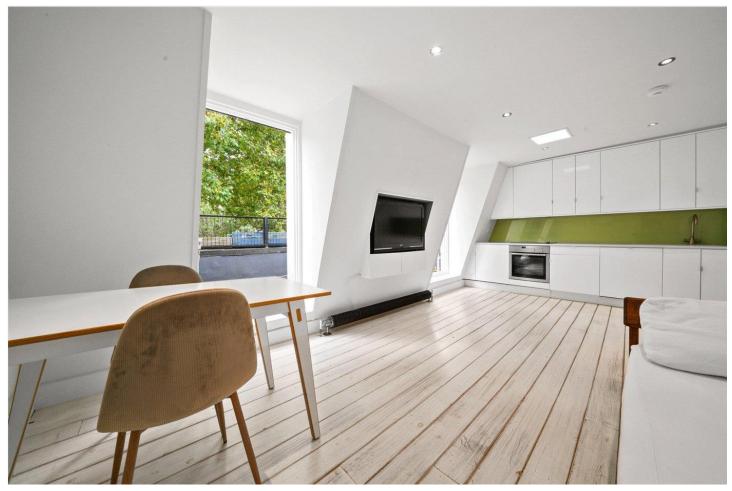

ARUNDEL GARDENS, W11 £825,000 LEASEHOLD (91 YEARS REMAINING)

A BRIGHT AND AIRY TOP FLOOR, TWO BEDROOM, APARTMENT WITH A SOUTH FACING BALCONY OVERLOOKING WONDERFUL PRIVATE COMMUNAL GARDENS.

2 Bedrooms, 1 Reception Room, 1 Bathroom, Flat/Apartment, Balcony, Upper Floor without Lift, Communal Gardens, 633 Approx Sq Ft, Service Charge £1,500 p/a, Ground Rent Included in Service Charge

## **DESCRIPTION:**

Situated on a most prestigious street in this much sought after location in Notting Hill this bright top floor flat extends to 633sq.ft. The accommodation comprises; third floor entrance, stairs to the fourth floor, open-plan kitchen/reception room, bathroom and two bedrooms. There is a lovely south facing balcony off the reception room, while the building has direct access to the communal gardens to the rear, a wonderful oasis of calm and a stand out feature of the flat.