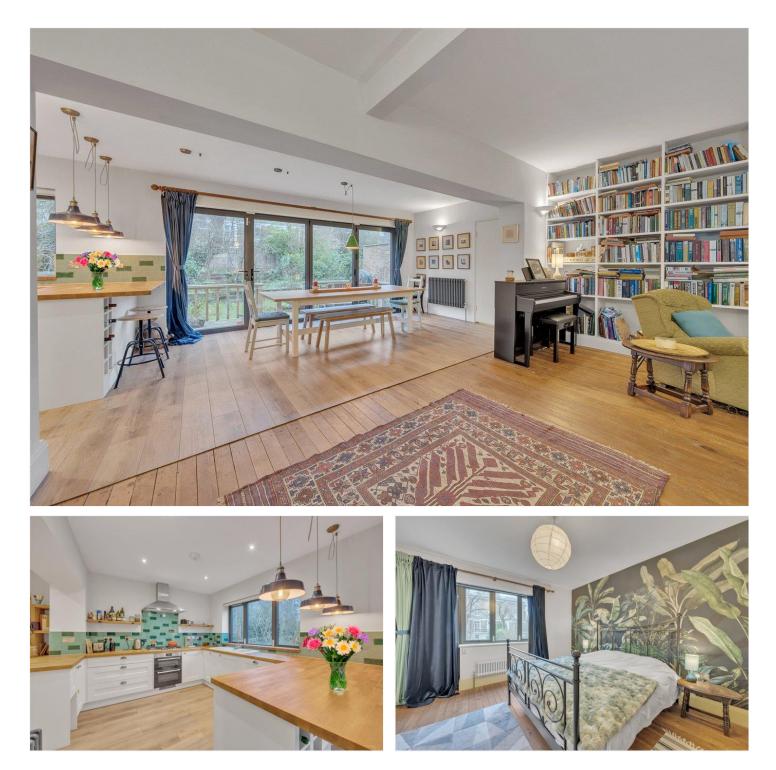

#### UNFURNISHED

A beautifully presented detached family home arranged over two floors of this architecturally designed modern house. This house has been modernised whilst retaining much of its original charm and offers approximately 1,841 sq. ft. of well-proportioned living space, including a beautifully designed kitchen/dining room with bi-fold doors which open up to the well-maintained west-facing garden. The home has four bedrooms, a further office or guest bedroom and three bathrooms. The property has the additional advantage of off-street private parking.

Upper Park Road is located 0.4 miles from Belsize Park Underground Station (Northern Line) and the amenities on Haverstock Hill. Hampstead Heath and Primrose Hill are also within close proximity.

Four Bedrooms I Guest Bedroom / Office I Family Bathroom I Two Shower Rooms I Detached House I 60' Mature Garden I Open Plan Reception Room I West Facing Garden I Garage