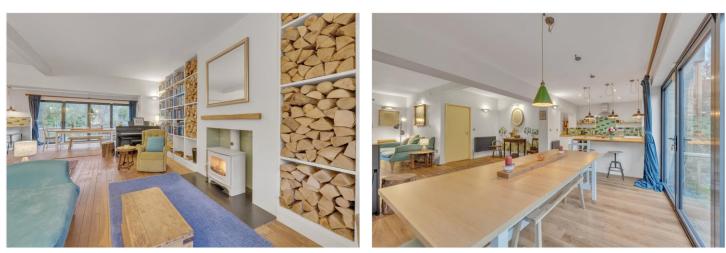

#### UNFURNISHED

A beautifully presented detached family home arranged over two floors of this architecturally designed modern house. This house has been modernised whilst retaining much of its original charm and offers approximately 1,841 sq. ft. of well-proportioned living space, including a beautifully designed kitchen/dining room with bi-fold doors which open up to the well-maintained west-facing garden. The home has four bedrooms, a further office or guest bedroom and three bathrooms. The property has the additional advantage of off-street private parking.