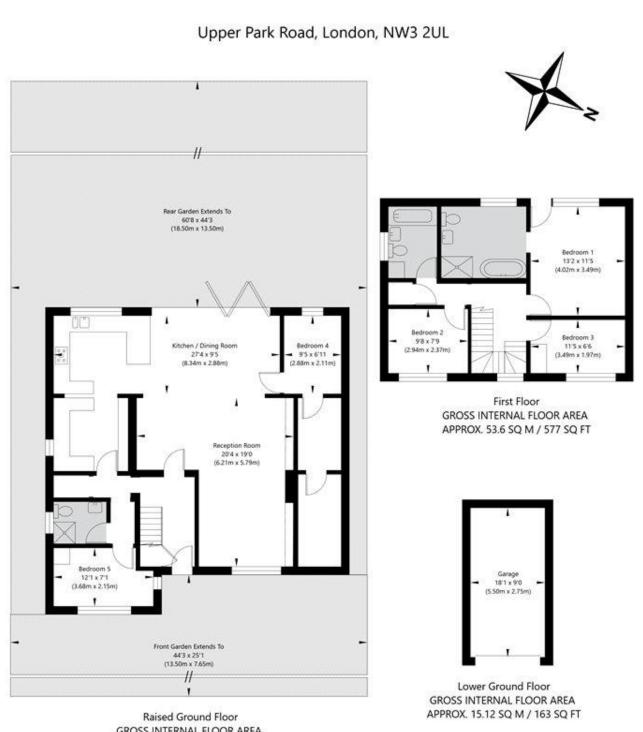

### winkworth.co.uk/west-hampstead

GROSS INTERNAL FLOOR AREA APPROX. 103.32 SQ M / 1112 SQ FT

APPROXIMATE GROSS INTERNAL FLOOR AREA 172.04 SQ M / 1852 SQ FT THIS FLOOR PLAN IS FOR ILLUSTRATIVE PURPOSES ONLY AND SHOULD BE USED FOR THIS PURPOSE BY PROSPECTIVE APPLICANTS AS ITS NOT TO SCALE.