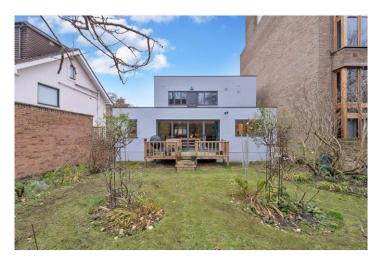

#### UNFURNISHED

A beautifully presented detached family home arranged over two floors of this architecturally designed modern house. This house has been modernised whilst retaining much of its original charm and offers approximately 1,841 sq. ft. of well-proportioned living space, including a beautifully designed kitchen/dining room with bi-fold doors which open up to the well-maintained west-facing garden. The home has four bedrooms, a further office or guest bedroom and three bathrooms. The property has the additional advantage of off-street private parking.

Upper Park Road is located 0.4 miles from Belsize Park Underground Station (Northern Line) and the amenities on Haverstock Hill. Hampstead Heath and Primrose Hill are also within close proximity.

Four Bedrooms I Guest Bedroom / Office I Family Bathroom I Two Shower Rooms I Detached House I 60' Mature Garden I Open Plan Reception Room I West Facing Garden I Garage