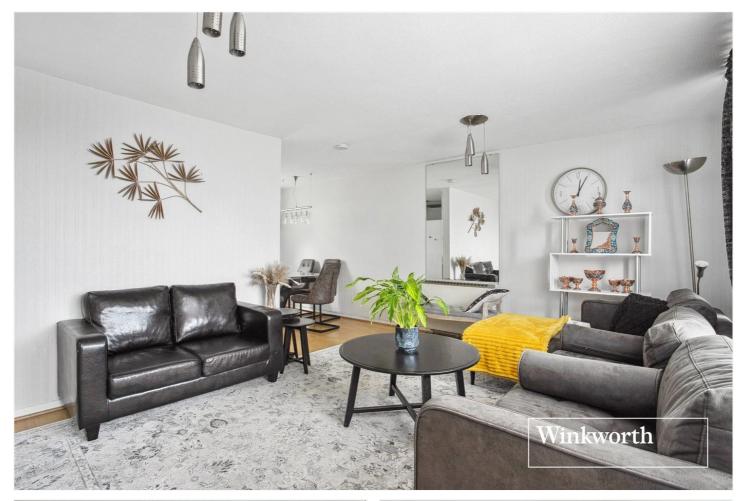

## **DESCRIPTION:**

A well presented two double bedroom upper floor purpose built flat set in a popular development on Nether Street, situated within two minutes walking distance to Finchley Central tube station and shopping amenities. This bright and spacious property offers two double bedrooms with fitted wardrobes, a modern fully fitted kitchen, tiled family bathroom, large reception room with access to a private balcony, residents' parking, 24 hour porterage and double glazed windows throughout. Offered chain free and with a share of the freehold and garage.

## AT A GLANCE

- Purpose built
- Lift in block
- Two bedrooms
- Reception Room
- Eat-in Kitchen
- Parking & Garage
- Balcony
- Share of freehold

This floorplan is for illustration purposes only and is not to scale. The position and size of doors, windows, appliances and other features are approximate.