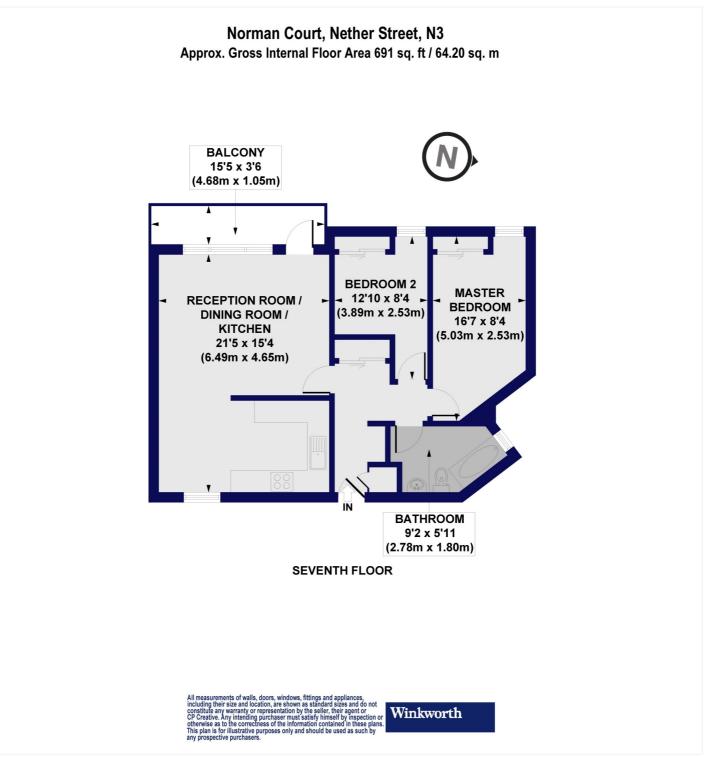

## AT A GLANCE

- Purpose built
- Lift in block
- Two bedrooms
- Reception Room
- Eat-in Kitchen
- Parking & Garage
- Balcony
- Share of freehold

This floorplan is for illustration purposes only and is not to scale. The position and size of doors, windows, appliances and other features are approximate.