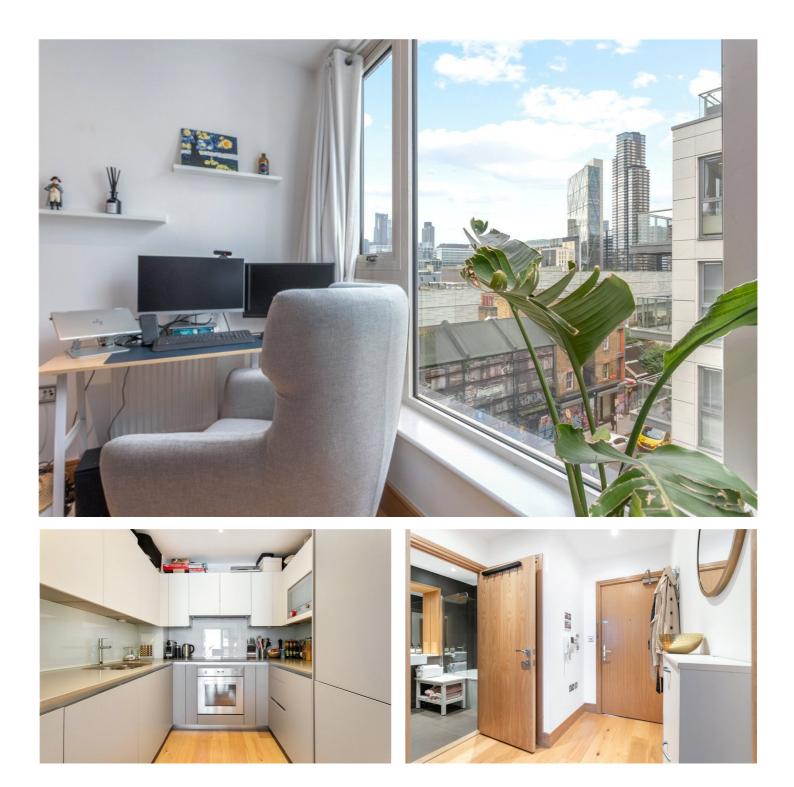

#### **DESCRIPTION:**

A superb one bedroom apartment with a private balcony available on the fourth floor of this modern development. The property comprises a spacious entrance hall, large storage cupboard and a double bedroom. The property also benefits from a sizable family bathroom with white three-piece suite. Finally, the hallway leads to a wonderfully bright living room and a spacious dining area with open plan kitchen featuring built in appliances including fridge/freezer, dishwasher, electric hob/oven, microwave and beautiful worktops and private balcony with views of the City Skyline.

The development features a large communal landscaped roof garden and bicycle storage. Other features of the property include underfloor heating in the bathroom, video entry phone system, and luxurious finishing's throughout. Located just of Brick Lane this property is ideally placed with an array of boutique shops, cafes, pop ups, bars and restaurants on your doorstep. Bethnal Green Road, Commercial Street, Spitalfields Market and Columbia Road are also all within easy walking distance putting you right in the centre of everything Shoreditch. Shoreditch High Street station is moments away and Liverpool Street and Aldgate East are a short stroll away offering fantastic access across the City.