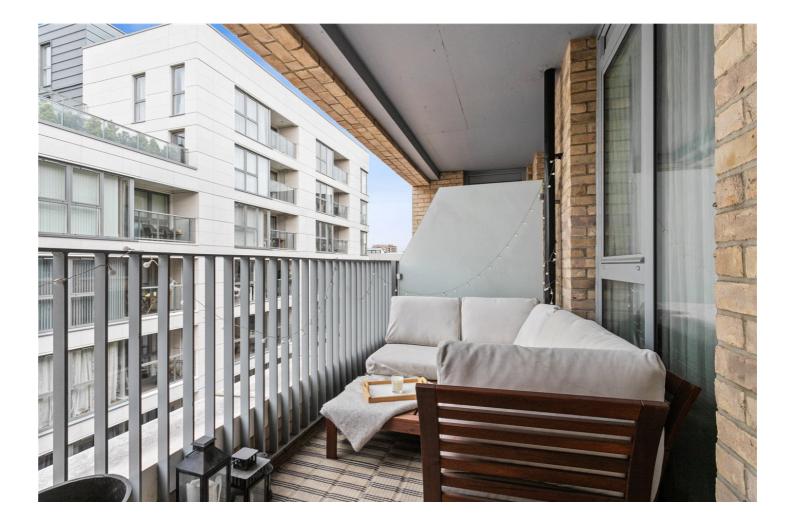

#### **DESCRIPTION:**

A superb one bedroom apartment with a private balcony available on the fourth floor of this modern development. The property comprises a spacious entrance hall, large storage cupboard and a double bedroom. The property also benefits from a sizable family bathroom with white three-piece suite. Finally, the hallway leads to a wonderfully bright living room and a spacious dining area with open plan kitchen featuring built in appliances including fridge/freezer, dishwasher, electric hob/oven, microwave and beautiful worktops and private balcony with views of the City Skyline.

The development features a large communal landscaped roof garden and bicycle storage. Other features of the property include underfloor heating in the bathroom, video entry phone system, and luxurious finishing's throughout. Located just of Brick Lane this property is ideally placed with an array of boutique shops, cafes, pop ups, bars and restaurants on your doorstep. Bethnal Green Road, Commercial Street, Spitalfields Market and Columbia Road are also all within easy walking distance putting you right in the centre of everything Shoreditch. Shoreditch High Street station is moments away and Liverpool Street and Aldgate East are a short stroll away offering fantastic access across the City.