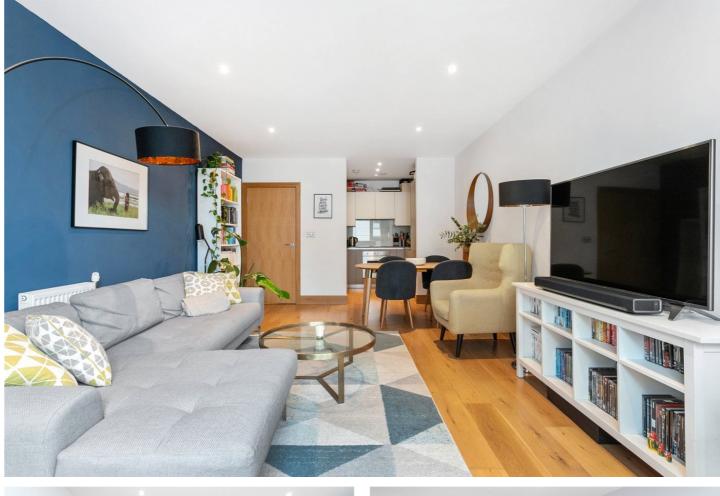

#### **DESCRIPTION:**

A superb one bedroom apartment with a private balcony available on the fourth floor of this modern development. The property comprises a spacious entrance hall, large storage cupboard and a double bedroom. The property also benefits from a sizable family bathroom with white three-piece suite. Finally, the hallway leads to a wonderfully bright living room and a spacious dining area with open plan kitchen featuring built in appliances including fridge/freezer, dishwasher, electric hob/oven, microwave and beautiful worktops and private balcony with views of the City Skyline.

The development features a large communal landscaped roof garden and bicycle storage. Other features of the property include underfloor heating in the bathroom, video entry phone system, and luxurious finishing's throughout. Located just of Brick Lane this property is ideally placed with an array of boutique shops, cafes, pop ups, bars and restaurants on your doorstep. Bethnal Green Road, Commercial Street, Spitalfields Market and Columbia Road are also all within easy walking distance putting you right in the centre of everything Shoreditch. Shoreditch High Street station is moments away and Liverpool Street and Aldgate East are a short stroll away offering fantastic access across the City.