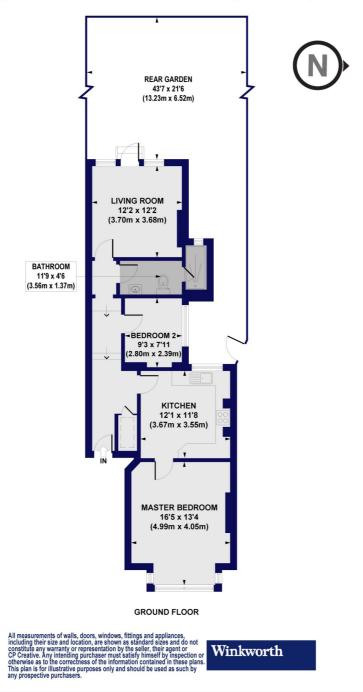

## Cavendish Avenue, N3 Approx. Gross Internal Floor Area 770 sq. ft / 71.50 sq. m

This floorplan is for illustration purposes only and is not to scale. The position and size of doors, windows, appliances and other features are approximate.