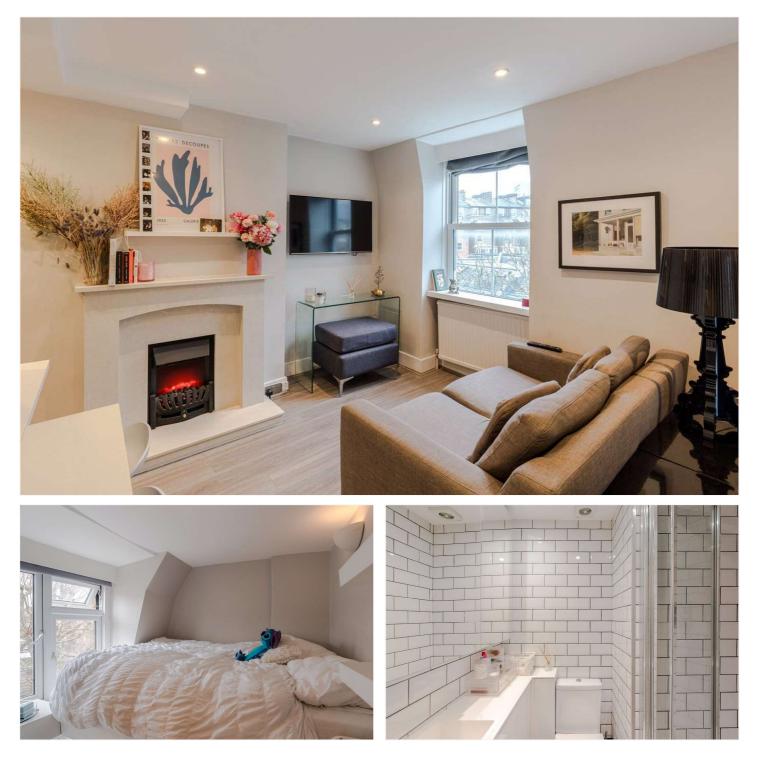

## SHIRLAND ROAD, LONDON, W9 **£395,000** LEASEHOLD

A well-presented bright second floor loft style studio apartment, located in the heart of this sought after area in excellent condition. The property offers a galleried sleeping/dressing area with a functional kitchen reception area and a shower room. Shirland Road is well located for all the local amenities including the boutique shops, cafes on Clifton Road (0.6 miles) and Formosa Street (0.2 miles) and the underground at Warwick Avenue (Bakerloo line - 0.3 miles).

Studio I Shower Room I Open Plan Kitchen/Reception Room I Mezzanine I Leasehold

for every step...

Illustration for identification purposes only, measurements are approximate, not to scale. floorplansUsketch.com © (ID1162214)