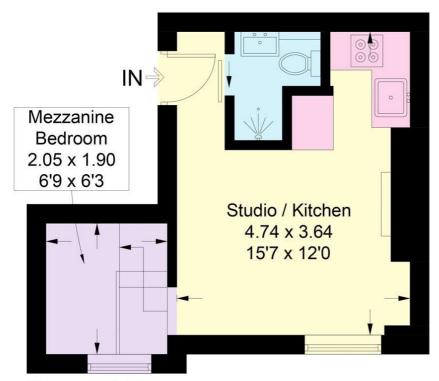

## **Shirland Road**

Approximate Gross Internal Area = 26.5 sq m / 285 sq ft (Including Mezzanine Bedroom)

**Second Floor** 

Illustration for identification purposes only, measurements are approximate, not to scale. floorplansUsketch.com ⊚ (ID1162214)

## SHIRLAND ROAD, LONDON, W9 £395,000 LEASEHOLD

A well-presented bright second floor loft style studio apartment, located in the heart of this sought after area in excellent condition. The property offers a galleried sleeping/dressing area with a functional kitchen reception area and a shower room. Shirland Road is well located for all the local amenities including the boutique shops, cafes on Clifton Road (0.6 miles) and Formosa Street (0.2 miles) and the underground at Warwick Avenue (Bakerloo line - 0.3 miles).

Studio | Shower Room | Open Plan Kitchen/Reception Room | Mezzanine | Leasehold

for every step...