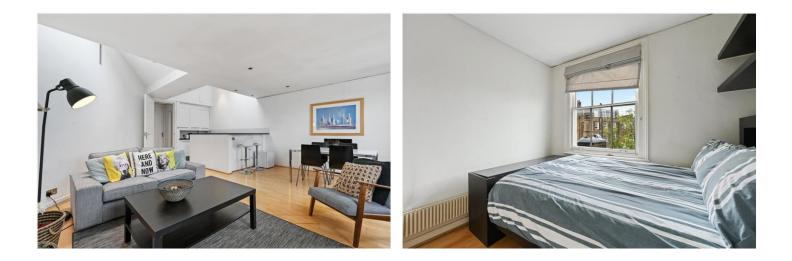

#### **DESCRIPTION:**

A very bright, one-bedroom, top floor apartment in this central Notting Hill Location. Extending to 637 sq.ft, the accommodation comprises; entrance hall on the second floor, large open-plan kitchen/dining/reception room with part vaulted ceilings and skylights. There is a double bedroom to the rear, with built in wardrobes, a bathroom completes the accommodation. Particular features include wooden floors throughout, a modern kitchen with quartz worktops and sash windows to the front and rear.