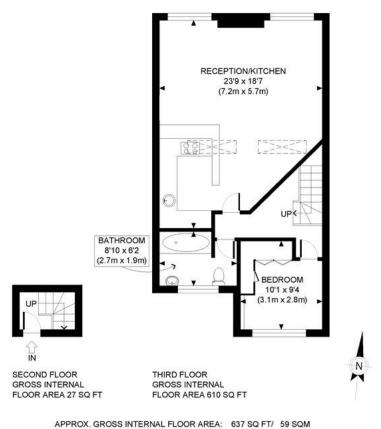

#### **DESCRIPTION:**

A very bright, one-bedroom, top floor apartment in this central Notting Hill Location. Extending to 637 sq.ft, the accommodation comprises; entrance hall on the second floor, large open-plan kitchen/dining/reception room with part vaulted ceilings and skylights. There is a double bedroom to the rear, with built in wardrobes, a bathroom completes the accommodation. Particular features include wooden floors throughout, a modern kitchen with quartz worktops and sash windows to the front and rear.

OX. SKOUD INTERNAET LOOK AREA. OUT OUT IN S

Winkworth

This plan is for illustrative purposes only and should be used as such by any prospective client. Whilst every attempt has been made to ensure the accuracy of the Floor Plan contained here, measurements of the doors, windows, rooms and any other items are approximate and no responsibility is taken for any errors, omissions, or misstatement. The services, systems and appliances shown have not been tested and no guarantee as to the operability or efficiency can be given.

PROPERTY PHOT PLANS

This floorplan is for illustration purposes only and is not to scale. The position and size of doors, windows, appliances and other features are approximate.

Tenure: Share of Freehold