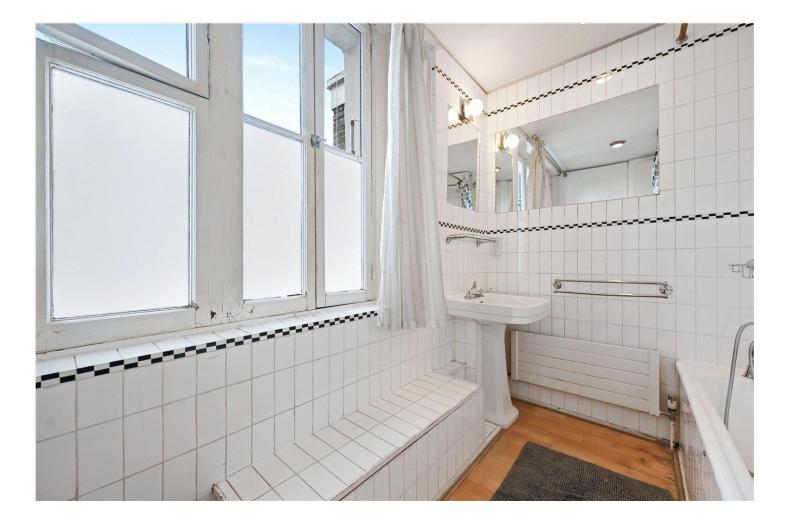

#### **DESCRIPTION:**

A very bright, one-bedroom, top floor apartment in this central Notting Hill Location. Extending to 637 sq.ft, the accommodation comprises; entrance hall on the second floor, large open-plan kitchen/dining/reception room with part vaulted ceilings and skylights. There is a double bedroom to the rear, with built in wardrobes, a bathroom completes the accommodation. Particular features include wooden floors throughout, a modern kitchen with quartz worktops and sash windows to the front and rear.