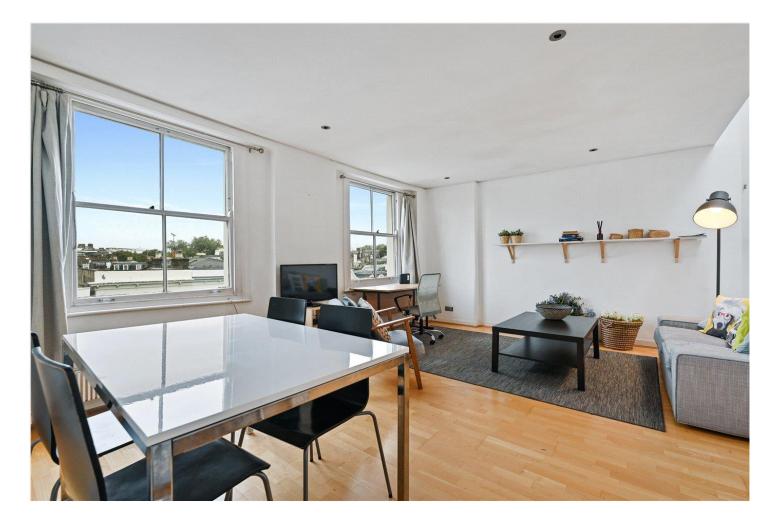

#### **DESCRIPTION:**

A very bright, one-bedroom, top floor apartment in this central Notting Hill Location. Extending to 637 sq.ft, the accommodation comprises; entrance hall on the second floor, large open-plan kitchen/dining/reception room with part vaulted ceilings and skylights. There is a double bedroom to the rear, with built in wardrobes, a bathroom completes the accommodation. Particular features include wooden floors throughout, a modern kitchen with quartz worktops and sash windows to the front and rear.