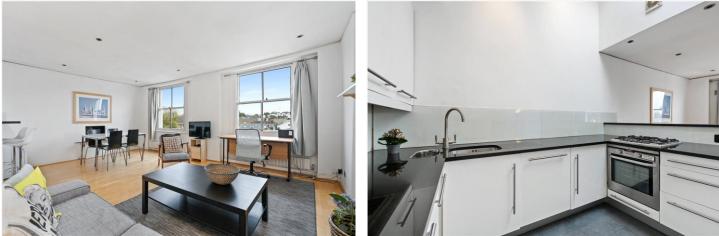

#### **DESCRIPTION:**

A very bright, one-bedroom, top floor apartment in this central Notting Hill Location. Extending to 637 sq.ft, the accommodation comprises; entrance hall on the second floor, large open-plan kitchen/dining/reception room with part vaulted ceilings and skylights. There is a double bedroom to the rear, with built in wardrobes, a bathroom completes the accommodation. Particular features include wooden floors throughout, a modern kitchen with quartz worktops and sash windows to the front and rear.